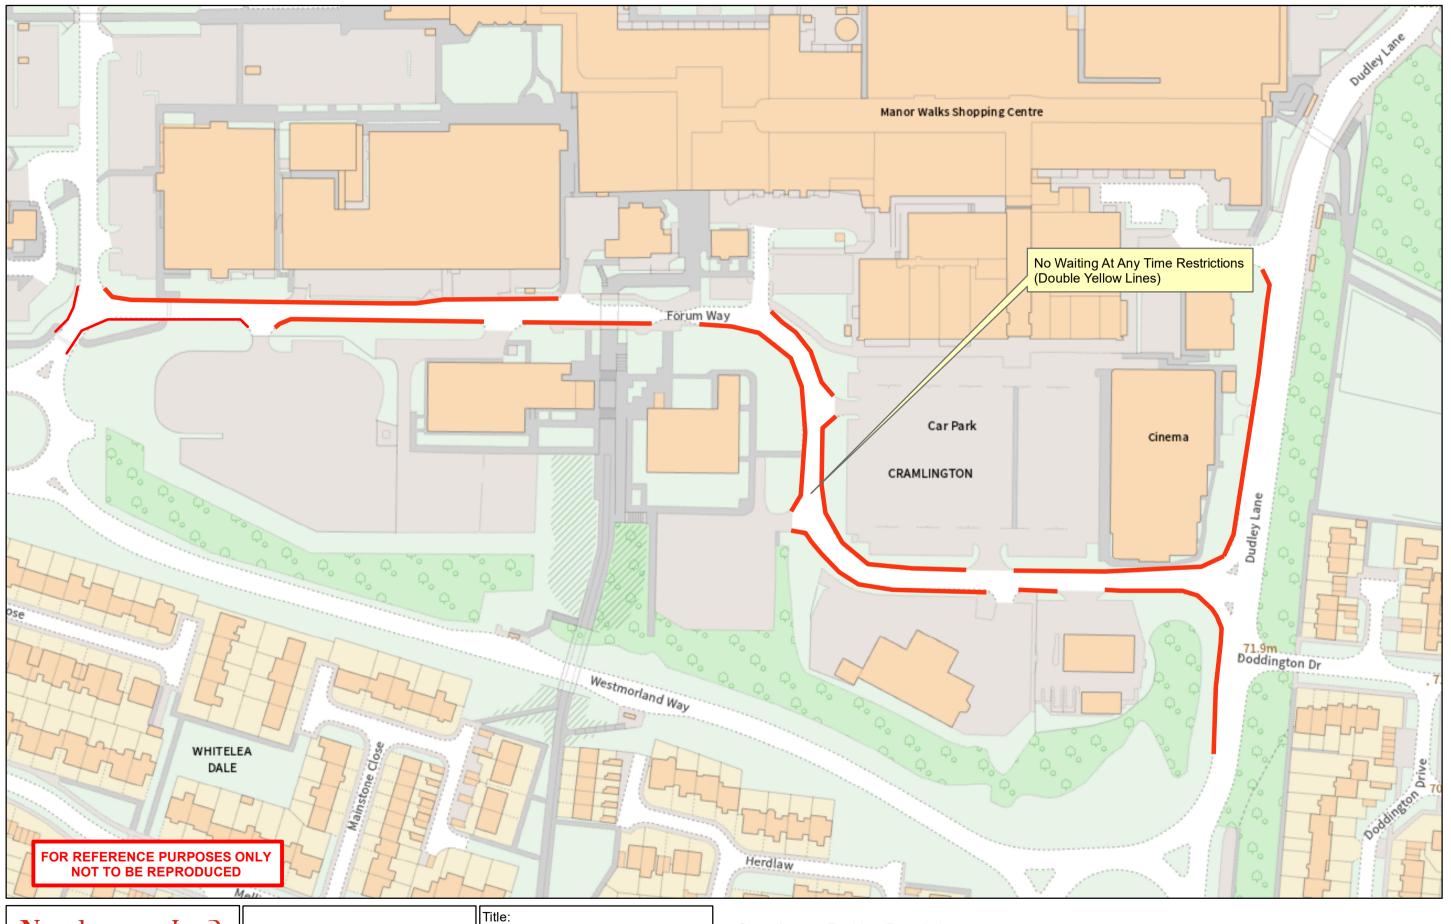

| Northumberland                |  |
|-------------------------------|--|
| Northumberland County Council |  |

Network Management Information System Drn: Date: Scale:

Scale:

Cramlington Parking Restrictions (Forum Way Area) TRO\_011\_109 TRO\_012\_38 June 2021