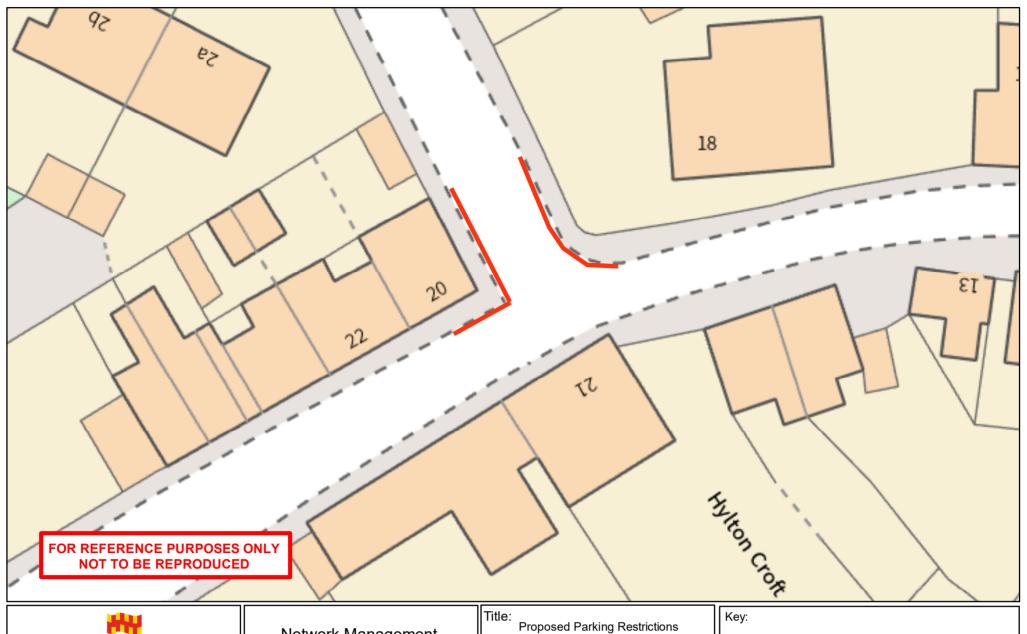

Proposed Parking Restrictions Oliver Road Wooler

Date: Scale: Drn: WB 03.09.2021 1:300 Proposed 'No Waiting at Any Time' Restrictions (Double Yellow Lines)