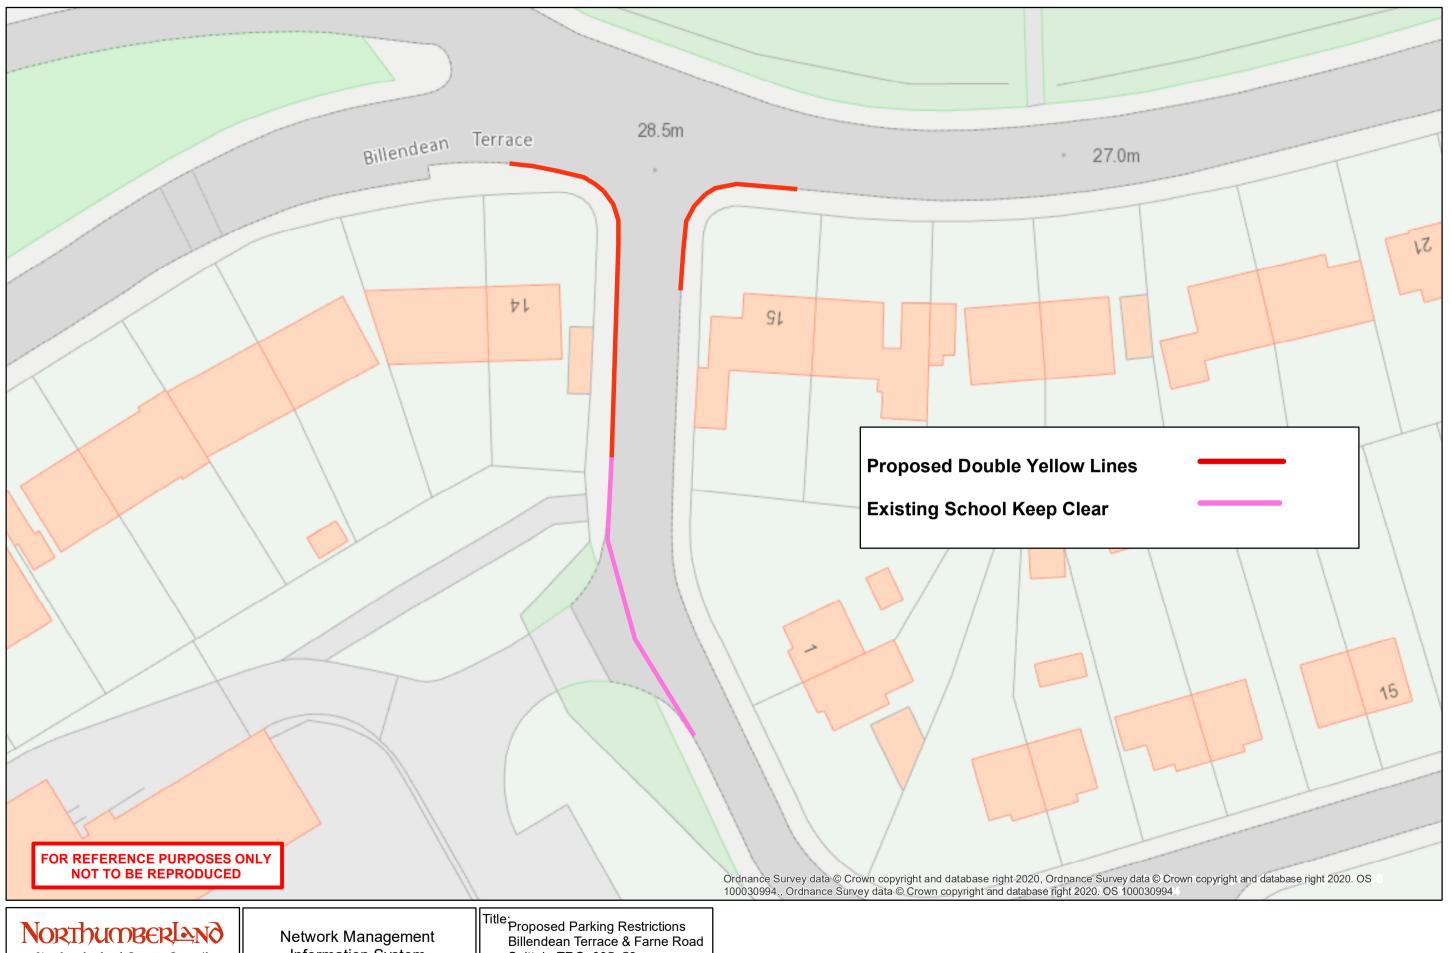

| Northumberland County Council                                                               | Network Management<br>Information System                                                                                                                                                                                                                                                                        | Title: Proposed Parking Restrictions Billendean Terrace & Farne Road Spittal - TRO_005_53 |                 |               |
|---------------------------------------------------------------------------------------------|-----------------------------------------------------------------------------------------------------------------------------------------------------------------------------------------------------------------------------------------------------------------------------------------------------------------|-------------------------------------------------------------------------------------------|-----------------|---------------|
| Northumberland County Council County Hall Morpeth Northumberland NE61 2EF Tel: 01670 533000 | This map is reproduced from Ordnance Survey material with the permission of Ordnance Survey on behalf of the Controller of Her Majesty's Stationary Office Crown Copyright. Unauthorised reproduction infringes Crown Copyright and may lead to prosecution or civil proceedings. License no. 100049048 (2009). | Drn:<br>SH                                                                                | Date:<br>Jan 21 | Scale:<br>NTS |