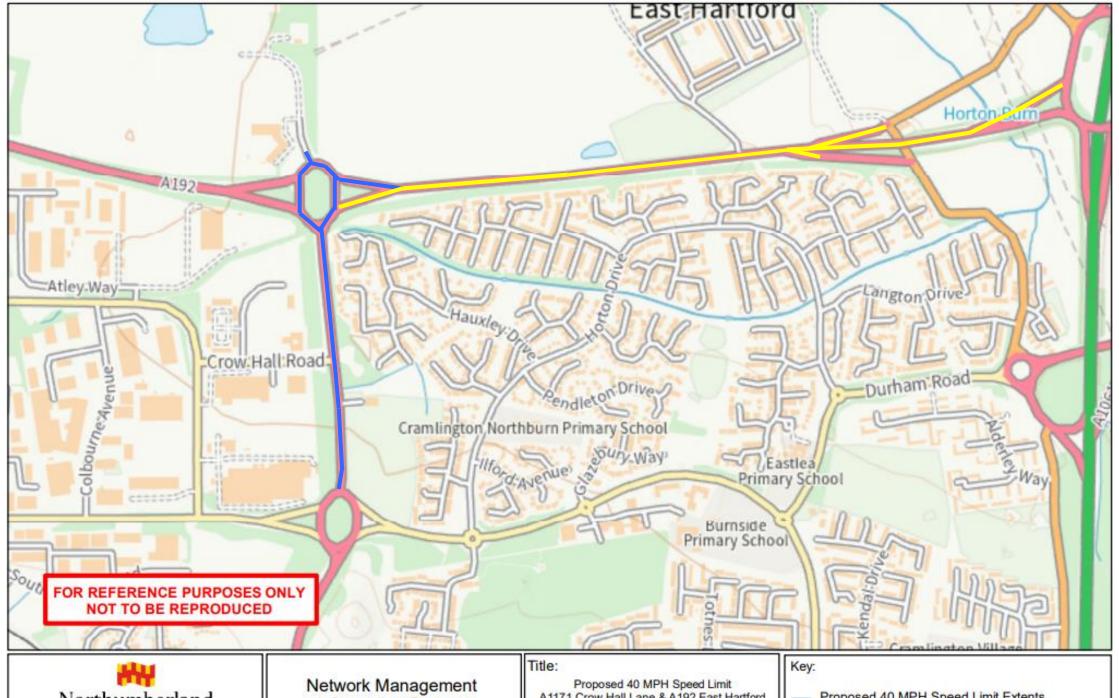

Proposed 40 MPH Speed Limit A1171 Crow Hall Lane & A192 East Hartford Cramlington

Scale:

1:10,000

| Drn: | Date:<br>25.09.2023 |
|------|---------------------|
| WB   | 25.09.2023          |

- Proposed 40 MPH Speed Limit Extents
- Existing 40 MPH Speed Limit to Remain