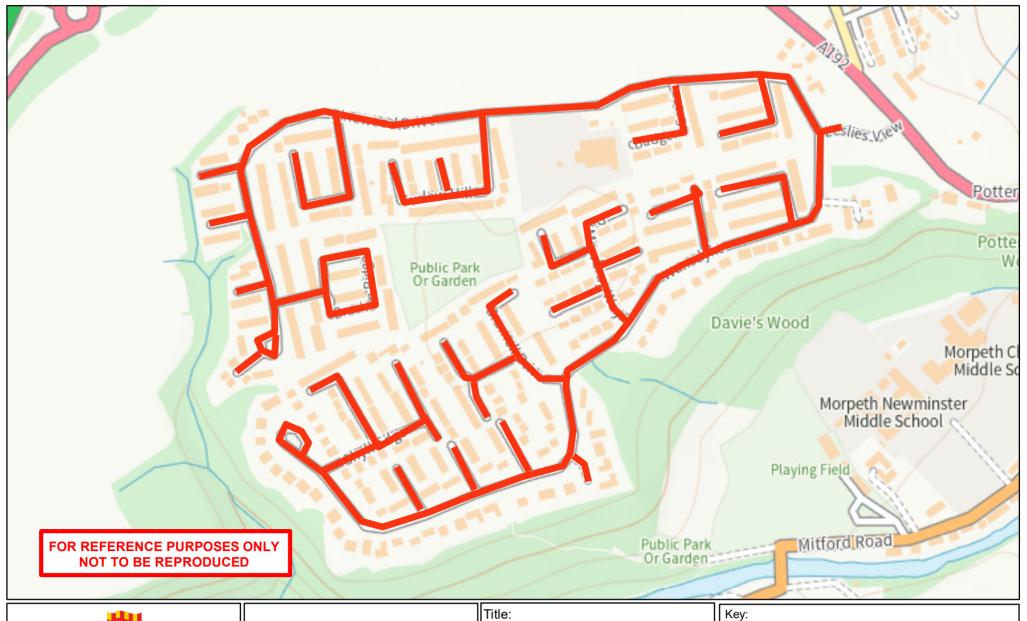

Proposed 20 MPH Speed Limit Lancaster Park Morpeth

| Drn: | Date:      | Scale:  |
|------|------------|---------|
| WB   | 23.09.2022 | 1:5,000 |

— Proposed 20 MPH Speed Limit Extents