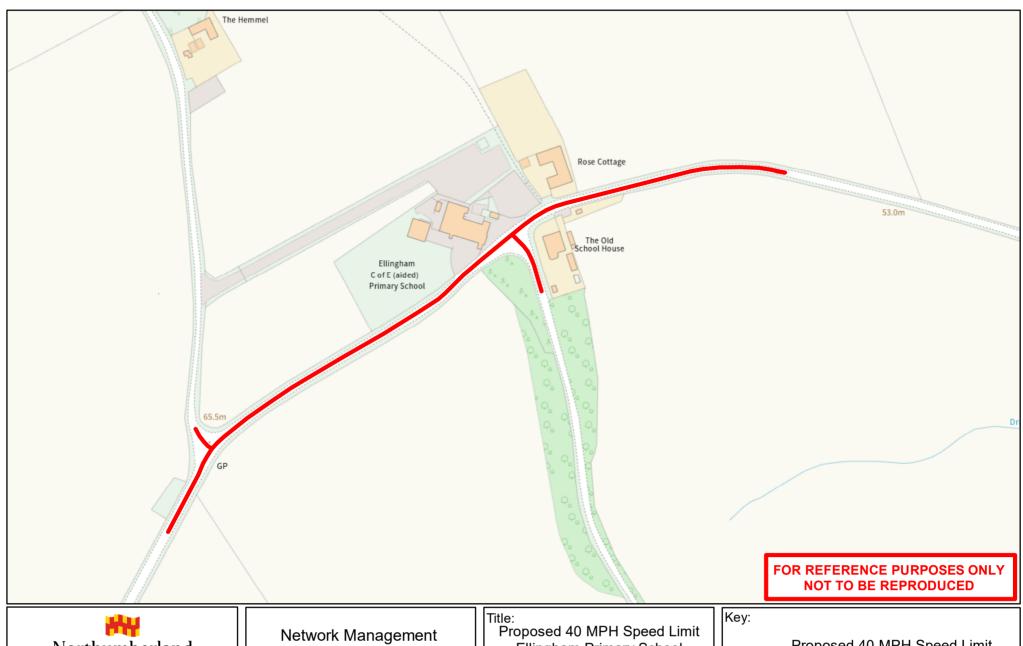

## **Network Management** Information System

This map is reproduced from Ordnance Survey material with the permission of Ordnance Survey on behalf of the Controller of Her Majesty's Stationary Office Crown Copyright. Unauthorised reproduction infringes Crown Copyright and may lead to prosecution or civil proceedings. License no. 100049048 (2019). Ellingham Primary School TROM 251

| Orn: | Date:    | Scale: |
|------|----------|--------|
| JEB  | Sep 2022 | NTS    |

Proposed 40 MPH Speed Limit (New Extents with TROM\_229 Revoked)