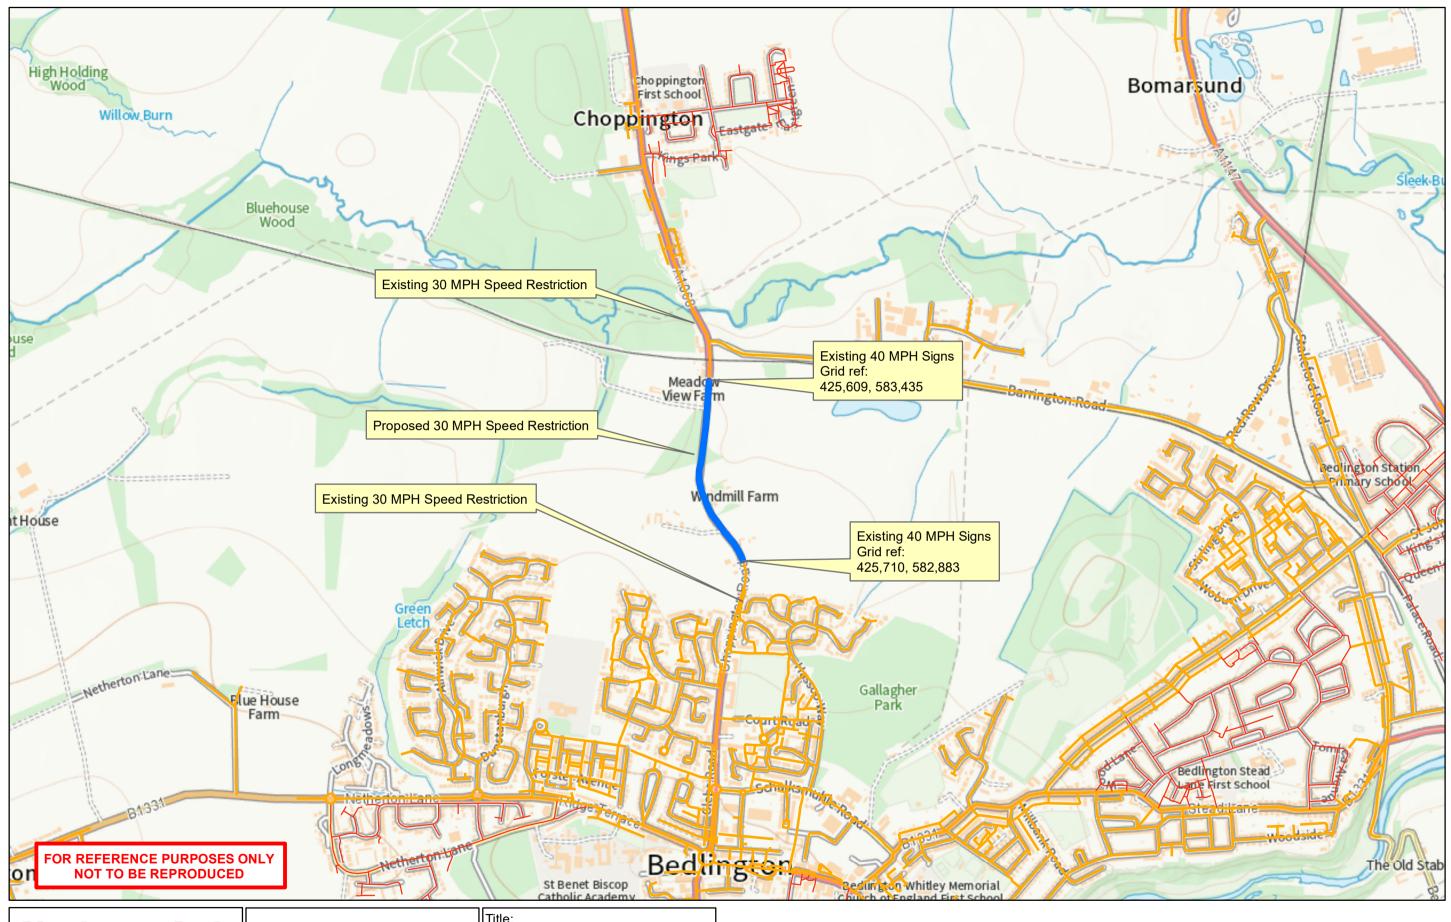

A1068 Choppington Road 30 MPH Speed Restrictions and Revocation Ref TROM 232 November 2021