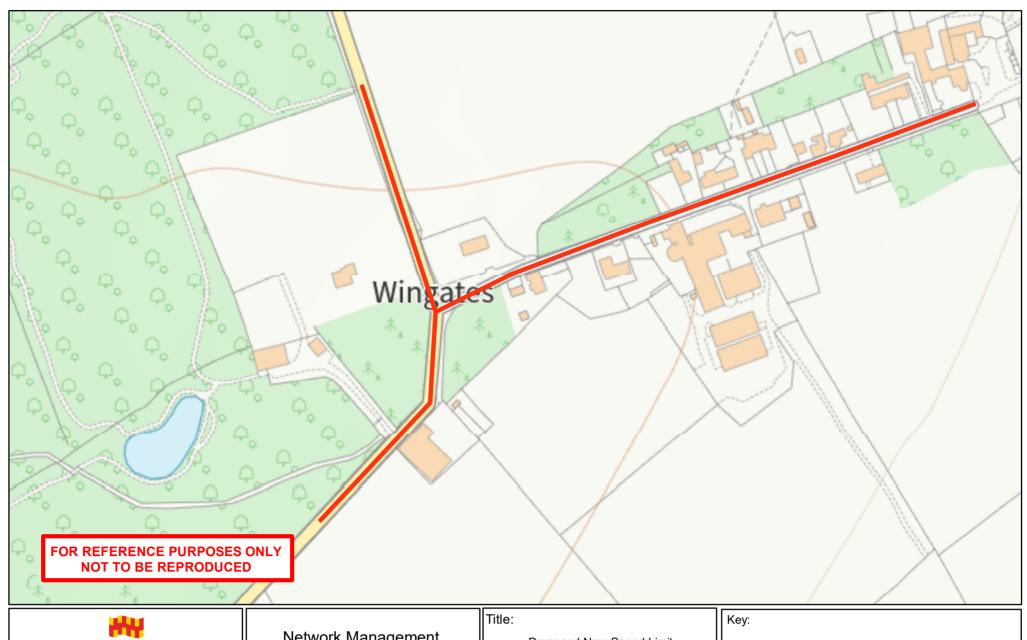

Proposed New Speed Limit Wingates

| Drn: | Date:      | Scale: |
|------|------------|--------|
| WB   | 26.11.2021 | 1:500  |

New 30 MPH Speed Limit Extents