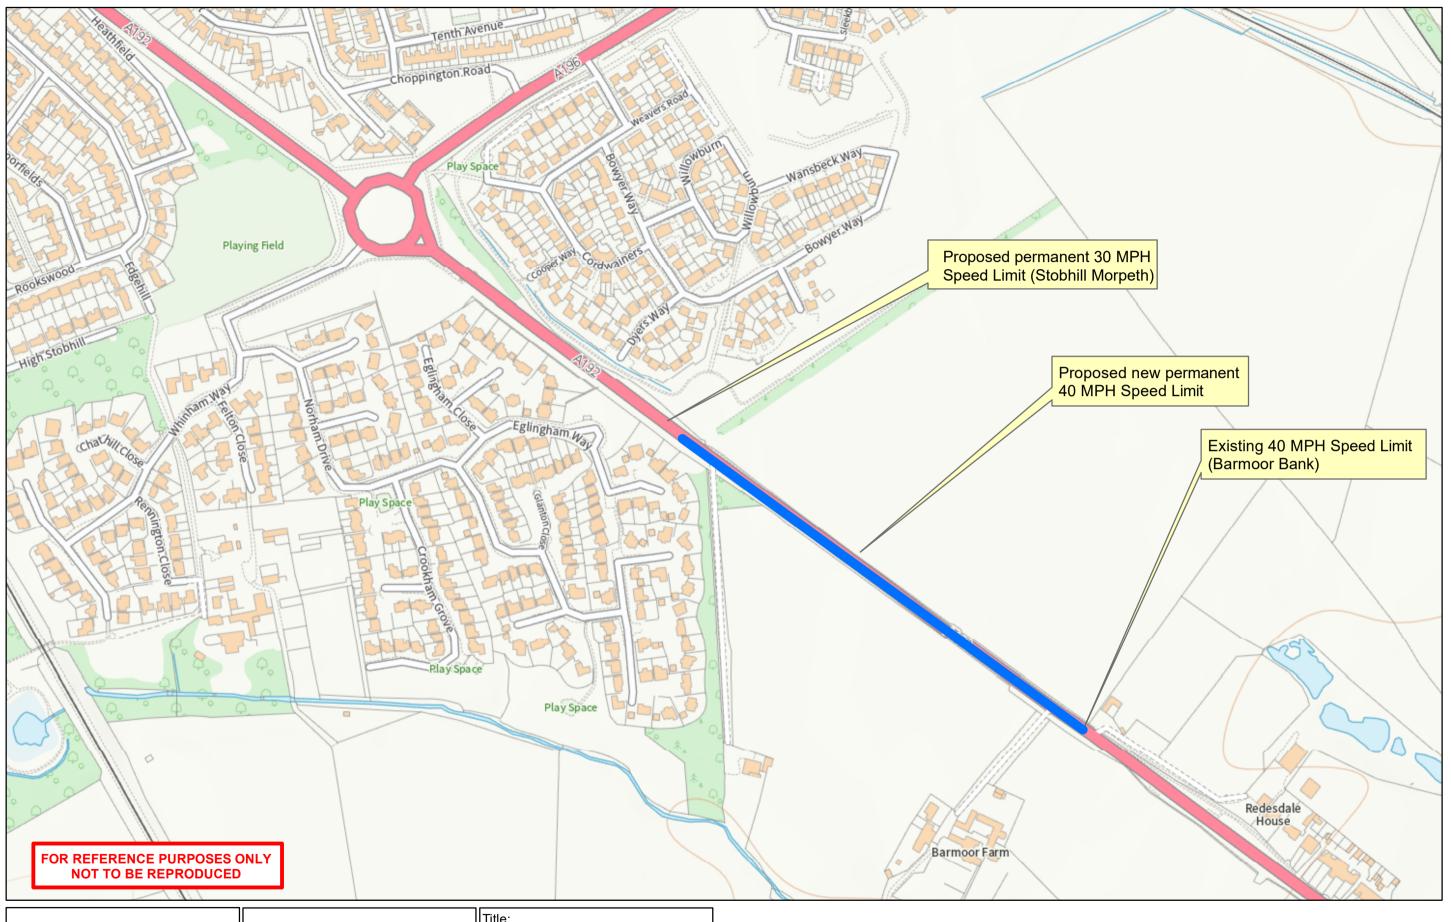

A192 Stobhill Morpeth to Barmoor Bank 30 MPH & 40 MPH Speed Restriction TROM\_220 June 2021