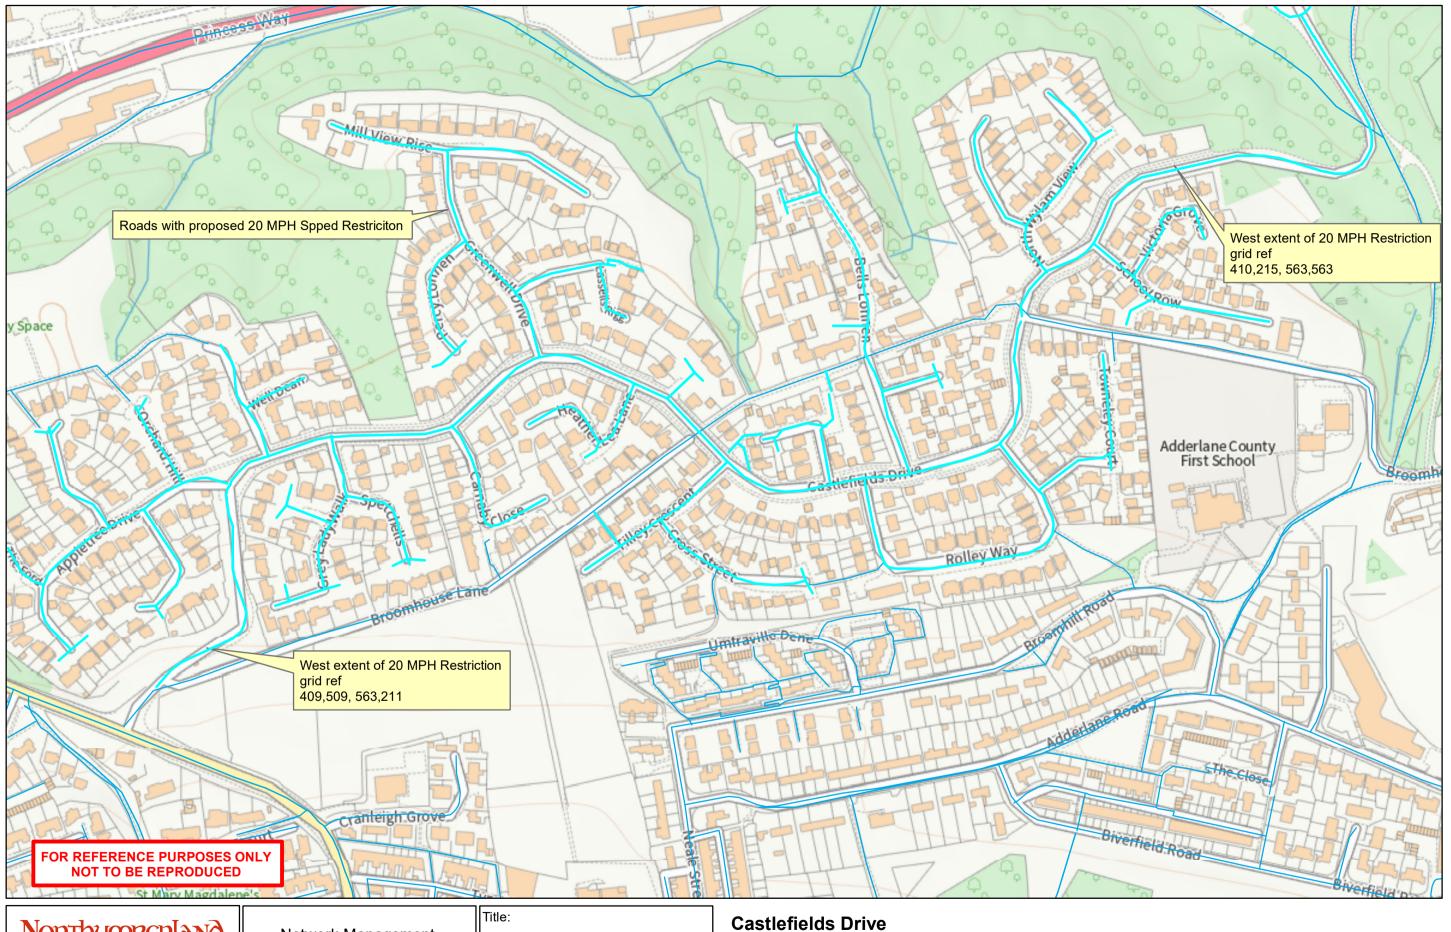

| Northumberland County Council                                                                           | Network Management<br>Information System                                                                                                                                                                                                                                                                                 | Title: |       |        |
|---------------------------------------------------------------------------------------------------------|--------------------------------------------------------------------------------------------------------------------------------------------------------------------------------------------------------------------------------------------------------------------------------------------------------------------------|--------|-------|--------|
| Northumberland County Council<br>County Hall<br>Morpeth<br>Northumberland NE61 2EF<br>Tel: 01677 533000 | This map is reproduced from Ordnance Survey material with the permission of<br>Ordnance Survey on behalf of the Controller of Her Majesty's Stationary Office<br>Crown Copyright. Unauthorised reproduction infringes Crown Copyright and<br>may lead to prosecution or civil proceedings. License no. 100049048 (2009). | Drn:   | Date: | Scale: |

Prudhoe
20 MPH Speed Restriction
TROM\_216
April 2021