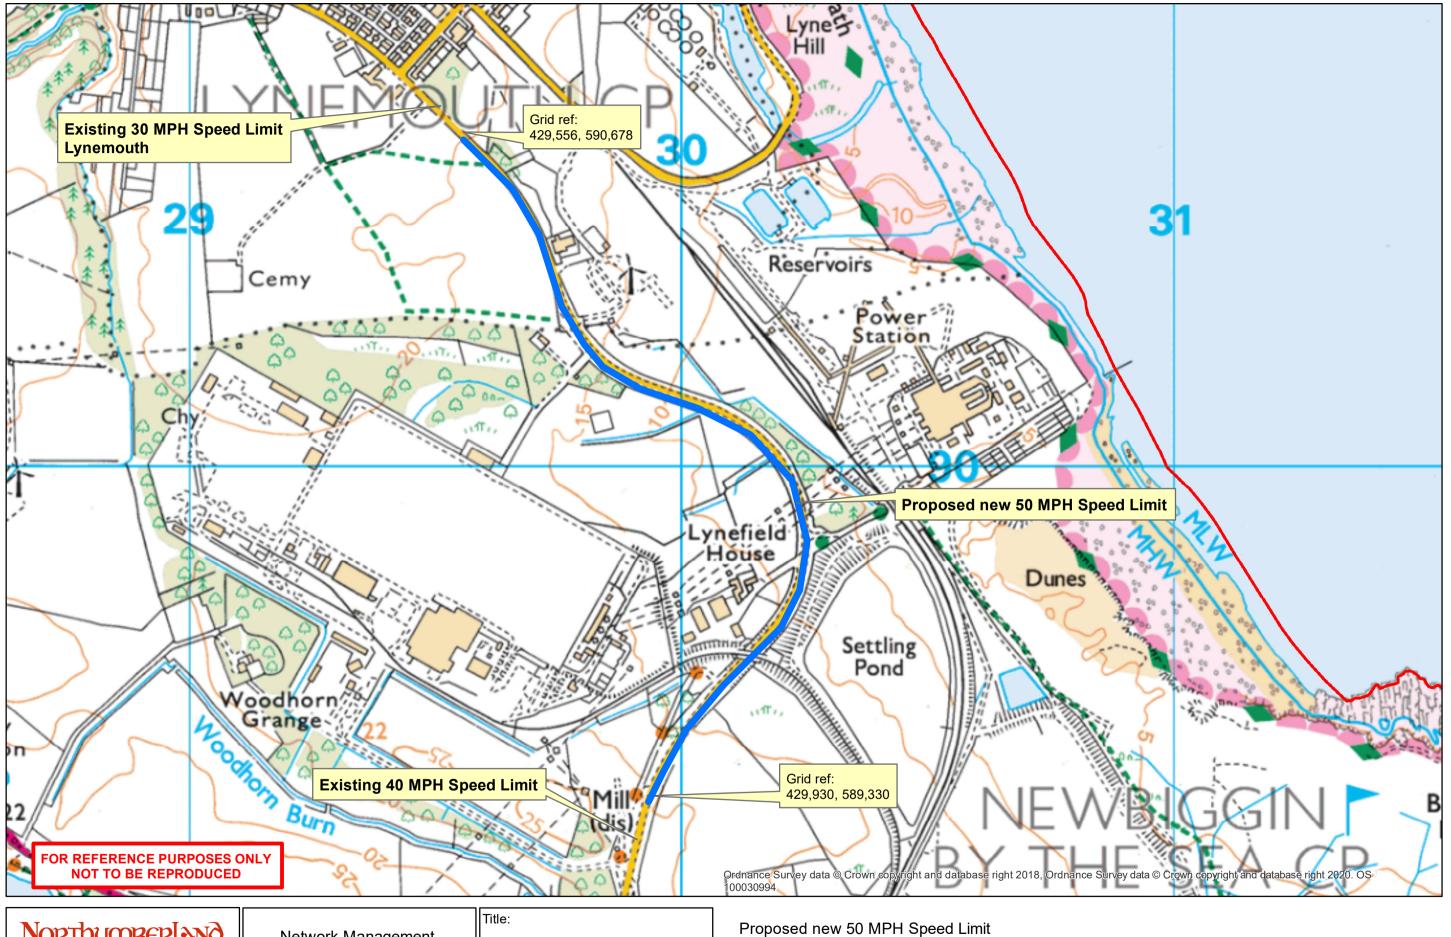

| Northumberland County Council                                                                           | Network Management<br>Information System                                                                                                                                                                                                                                                                        | Title: |       |        |
|---------------------------------------------------------------------------------------------------------|-----------------------------------------------------------------------------------------------------------------------------------------------------------------------------------------------------------------------------------------------------------------------------------------------------------------|--------|-------|--------|
| Northumberland County Council<br>County Hall<br>Morpeth<br>Northumberland NE61 2EF<br>Tel: 01670 533000 | This map is reproduced from Ordnance Survey material with the permission of Ordnance Survey on behalf of the Controller of Her Majesty's Stationary Office Crown Copyright. Unauthorised reproduction infringes Crown Copyright and may lead to prosecution or civil proceedings. License no. 100049048 (2009). | Drn:   | Date: | Scale: |

C123 Woodhorn to Lynemouth
TROM\_182
May 2020