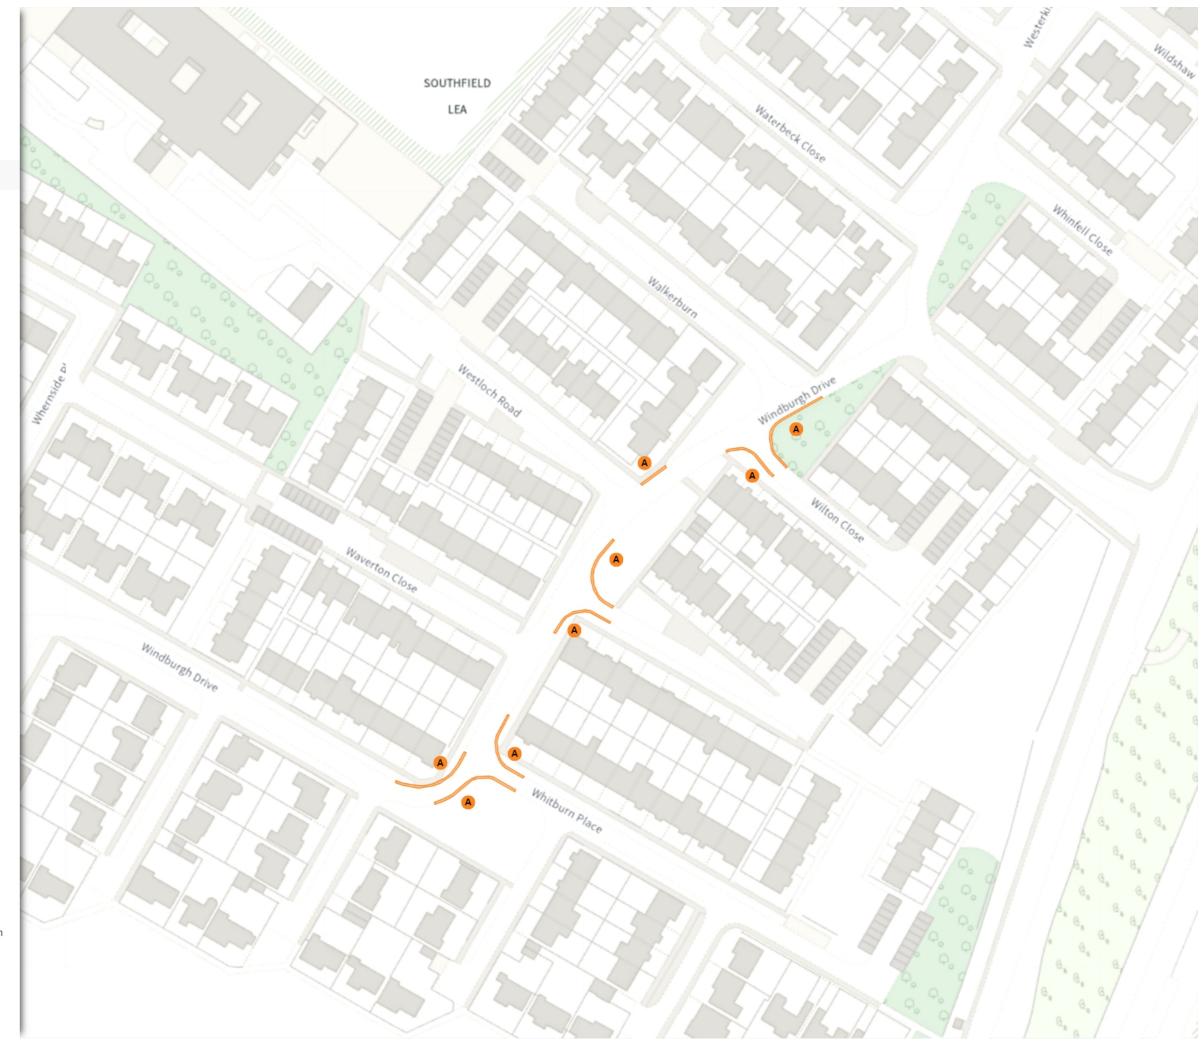

# **Restriction durations**

Where no months or days are specified, restrictions apply all year and all week

🕒 Map 1 of 5

ADDED

No waiting at any time

A Scale: 1:1250

20

🔺 At all times

🜔 Map 2 of 5

ADDED

- No waiting at any time
- 🔺 At all times

🕒 Map 3 of 5

ADDED

- No waiting at any time
- 🔺 At all times

Scale: 1:1250 0 20 40 60m

### NW 427314.579, 576265.143 SE 427715.892, 575919.025

🜔 Map 4 of 5

ADDED

No waiting at any time

🔺 At all times

#### **NW** 426819.695, 575690.566 **SE** 427221.021, 575344.358

🕒 Map 5 of 5

ADDED

No waiting at any time

🔺 At all times