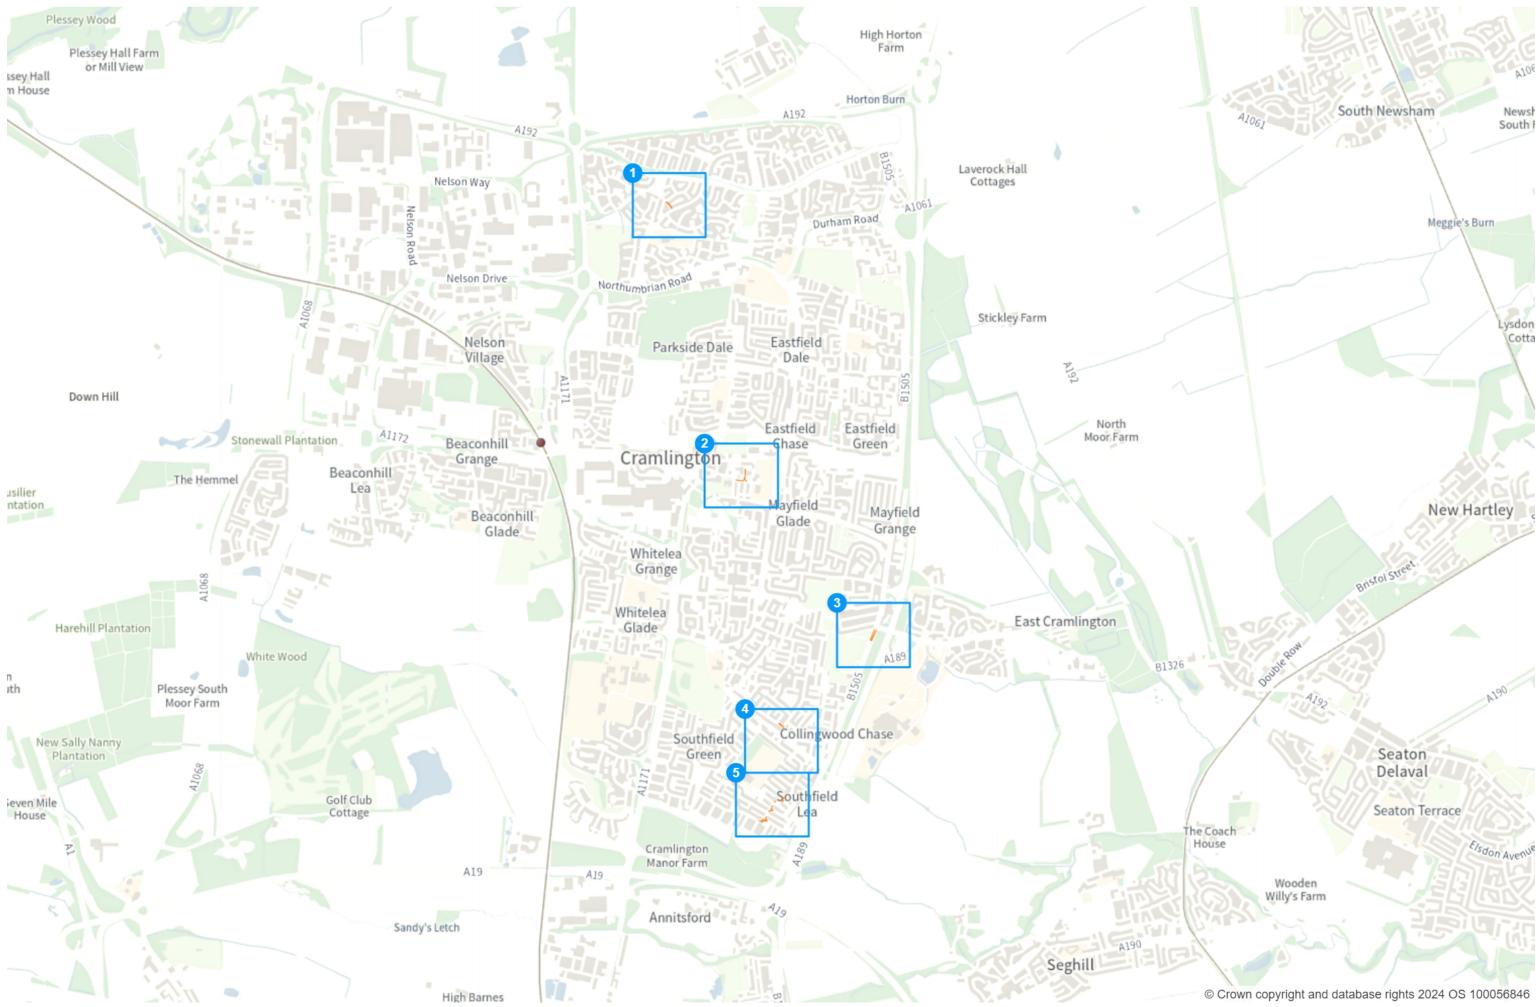

ION ORDER 2024 VARIATION ORDER 07 (TRO\_101\_07)

### STATEMENT OF REASONS

This Order is necessary to introduce waiting restrictions in areas across Cramlington where obstructive and indiscriminate parking has been identified.

### ROAD TRAFFIC REGULATION ACT 1984 NORTHUMBERLAND COUNTY COUNCIL (WAITING, LOADING & PARKING PLACES) (MAP BASED) CONSOLIDATION ORDER 2024 VARIATION ORDER 07 (TRO\_101\_07)

### THE SCHEDULE

This is the schedule to the Order and includes digital maps and as such is a map-based schedule which should be read in conjunction with the Order. These digital maps will depict the extent and type of restriction as required by the Order and the restriction types will be identified within the maps by use of an appropriate key or label.

### Northumberland: Cramlington DYLs



#### 5 Maps

# **Static Order Guide**

# Map page indicator

Shows current map number against total and indicates if the legend is split over multiple pages eg. 2a, 2b, 2c

# Change type

Indicates whether restrictions have been Added, Modified or Removed

# **Coloured spots**

Restrictions with different attributes are marked with a lettered spot

# **Restriction icons**

| ✤ Min sta | У | <ul> <li>Max stay</li> </ul> | $\Diamond$ | No return  | ()   | Tariff hours         |
|-----------|---|------------------------------|------------|------------|------|----------------------|
| ▶ Up to   | 卧 | Fuel surcharg                | ge         | E Event da | ıy ( | i) Emissions pricing |

# **Restriction durations**

Where no months or days are specified, restrictions apply all year and all we