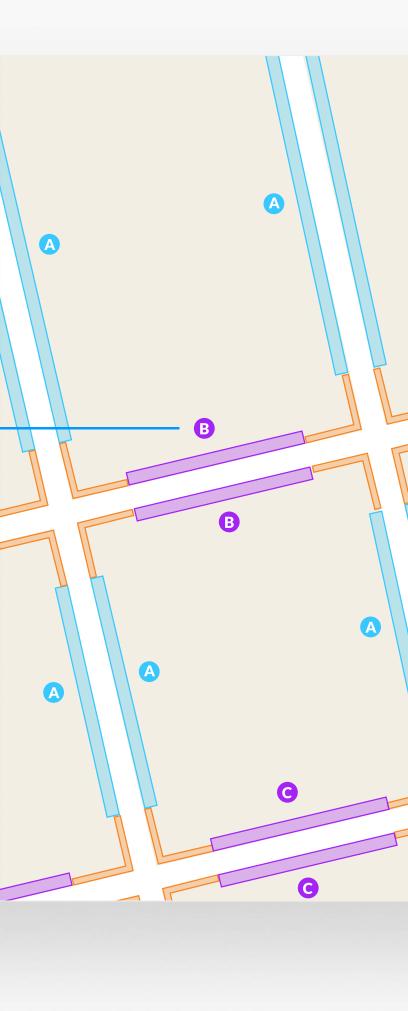

# **Static Order Guide**

# Map page indicator

Shows current map number against total and indicates if the legend is split over multiple pages eg. 2a, 2b, 2c

# Change type

Indicates whether restrictions have been Added, Modified or Removed

# **Coloured spots**

Restrictions with different attributes are marked with a lettered spot

# **Restriction icons**

| ✤ Min sta | У | <ul> <li>Max stay</li> </ul> | $\Diamond$ | No return  | ()   | Tariff hours         |
|-----------|---|------------------------------|------------|------------|------|----------------------|
| ▶ Up to   | 卧 | Fuel surcharg                | ge         | E Event da | ıy ( | i) Emissions pricing |

# **Restriction durations**

Where no months or days are specified, restrictions apply all year and all week

🕒 Map 1 of 5

ADDED

No waiting at any time

A Scale: 1:1250

20

🔺 At all times