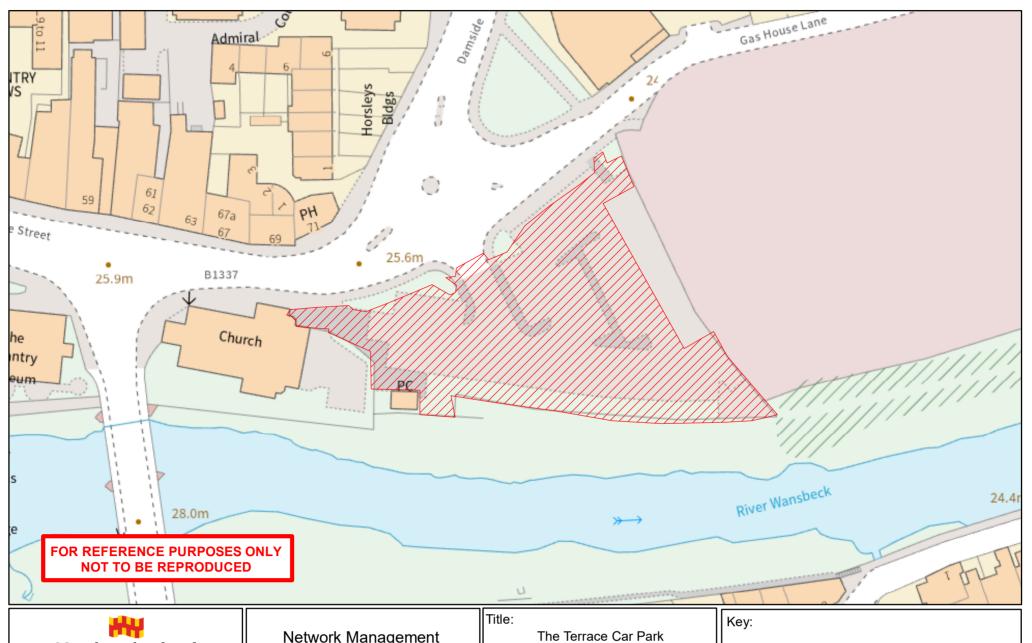

#### Schedule 1 – Off Street Parking Places

| CP<br>ID | Description                | Town    | Street           | Position | Class | Operational<br>Days | Operational<br>Hours | Restriction<br>Days                                                 | Restriction<br>Hours | Max<br>Stay | Tariff<br>Code |
|----------|----------------------------|---------|------------------|----------|-------|---------------------|----------------------|---------------------------------------------------------------------|----------------------|-------------|----------------|
| 258      | The<br>Terrace<br>Car Park | MORPETH | BRIDGE<br>STREET | VMW01    | COV01 | All Days            | All Hours            | Monday to<br>Sunday<br>inclusive<br>(including<br>Bank<br>Holidays) | All Hours            | MS03        | TF1            |

#### Schedule 1 – Off Street Parking Places

| CP<br>ID | Description                                   | Town    | Street           | Position | Class | Operational<br>Days | Operational<br>Hours | Restriction<br>Days                                                   | Restriction<br>Hours | Max<br>Stay | Tariff<br>Code |
|----------|-----------------------------------------------|---------|------------------|----------|-------|---------------------|----------------------|-----------------------------------------------------------------------|----------------------|-------------|----------------|
| 099      | The<br>Terrace<br>Car Park<br>(Short<br>Stay) | MORPETH | BRIDGE<br>STREET | VMW01    | COV01 | All Days            | All Hours            | Monday to<br>Saturday<br>inclusive<br>(including<br>Bank<br>Holidays) | 8am to<br>6pm        | MS03        | TF1            |
| 248      | The<br>Terrace<br>Car Park<br>(Long<br>Stay)  | MORPETH | BRIDGE<br>STREET | VMW01    | COV01 | All Days            | All Hours            | Monday to<br>Sunday<br>inclusive<br>(including<br>Bank<br>Holidays)   | All Hours            | MS03        | TF1            |

## STATEMENT OF THE COUNCIL'S REASONS FOR MAKING THE ORDER

The Terrace Car Park, Morpeth

The Order is necessary so that new limited waiting restrictions can be introduced to support vehicle turnover for those using the new Morpeth Leisure Centre adjacent to the car park.

Morpeth

Date: Scale: Drn: WB 29.09.2022 1:800 Proposed car park extents Maximum length of stay 3 hours, no return within 4 hours (disc required)