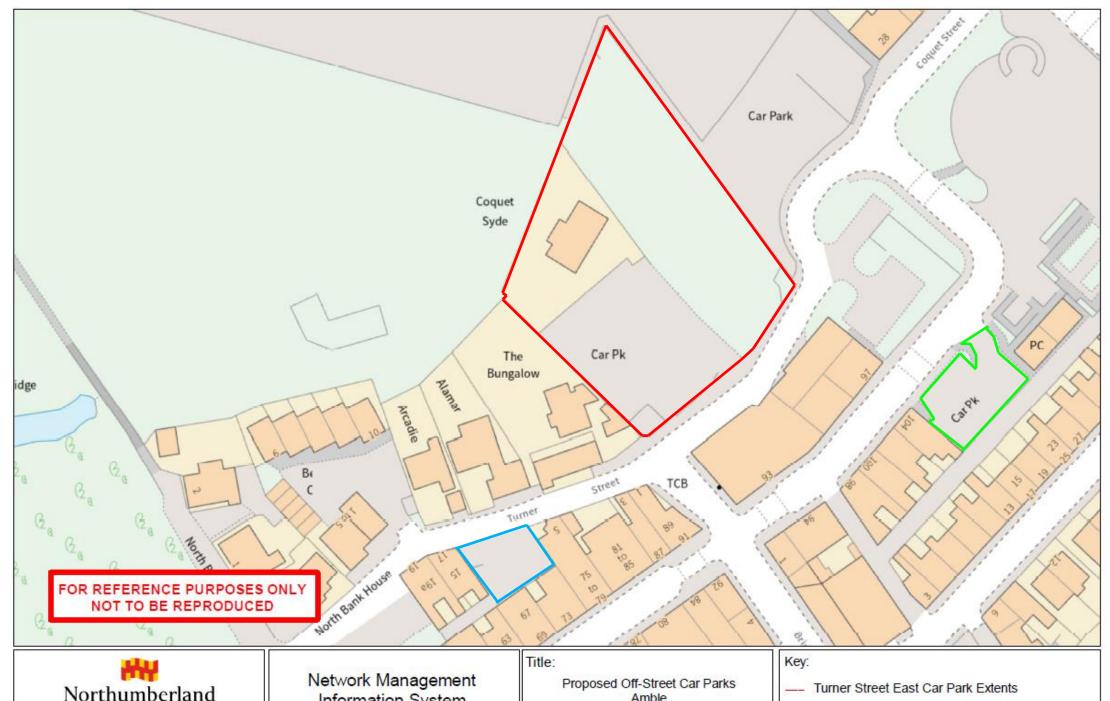

### Schedule 1 – Off Street Parking Places

| CP<br>ID | Description                          | Town  | Street           | Position | Class | Operational<br>Days | Operational<br>Hours | Restriction<br>Days                                                 | Restriction<br>Hours | Max<br>Stay                                     | Tariff<br>Code |
|----------|--------------------------------------|-------|------------------|----------|-------|---------------------|----------------------|---------------------------------------------------------------------|----------------------|-------------------------------------------------|----------------|
| 256      | Turner<br>Street East<br>Car Park    | AMBLE | TURNER<br>STREET | VMW01    | COV01 | All Days            | All Hours            | Monday to<br>Sunday<br>inclusive<br>(including<br>Bank<br>Holidays) | 8am to<br>6pm        | 72 hours<br>(no<br>return<br>within 6<br>hours) | TF12           |
| 257      | Turner<br>Street<br>West Car<br>Park | AMBLE | TURNER<br>STREET | VMW01    | COV02 | All Days            | All Hours            | Monday to<br>Sunday<br>inclusive<br>(including<br>Bank<br>Holidays) | All Hours            | 72 hours<br>(no<br>return<br>within 6<br>hours) | TF1            |

# STATEMENT OF THE COUNCIL'S REASONS FOR MAKING THE ORDER

Amble Off-Street Car Parks

The Order is necessary so that new Pay & Display and long-stay limited waiting restrictions can be introduced to the extended off-street car park on Turner Street in Amble, which subsequently requires name changes to other public car parks on the same street. Shorter stay restrictions will be implemented at Queen Street Car Park in order to cater for this amendment on Turner Street and continue to encourage vehicle turnover in the town centre to support local businesses.

# Information System

This map is reproduced from Ordnance Survey material with the permission of Ordnance Survey on behalf of the Controller of Her Majesty's Stationary Office Crown Copyright. Unauthorised reproduction Infringes Crown Copyright and may lead to prosecution or civil proceedings. License no. 100049048 (2019). Amble

Date: Scale: Drn: WB 26.07.2022 1:1,000

- Turner Street West Car Park Extents
- Queen Street Car Park Extents