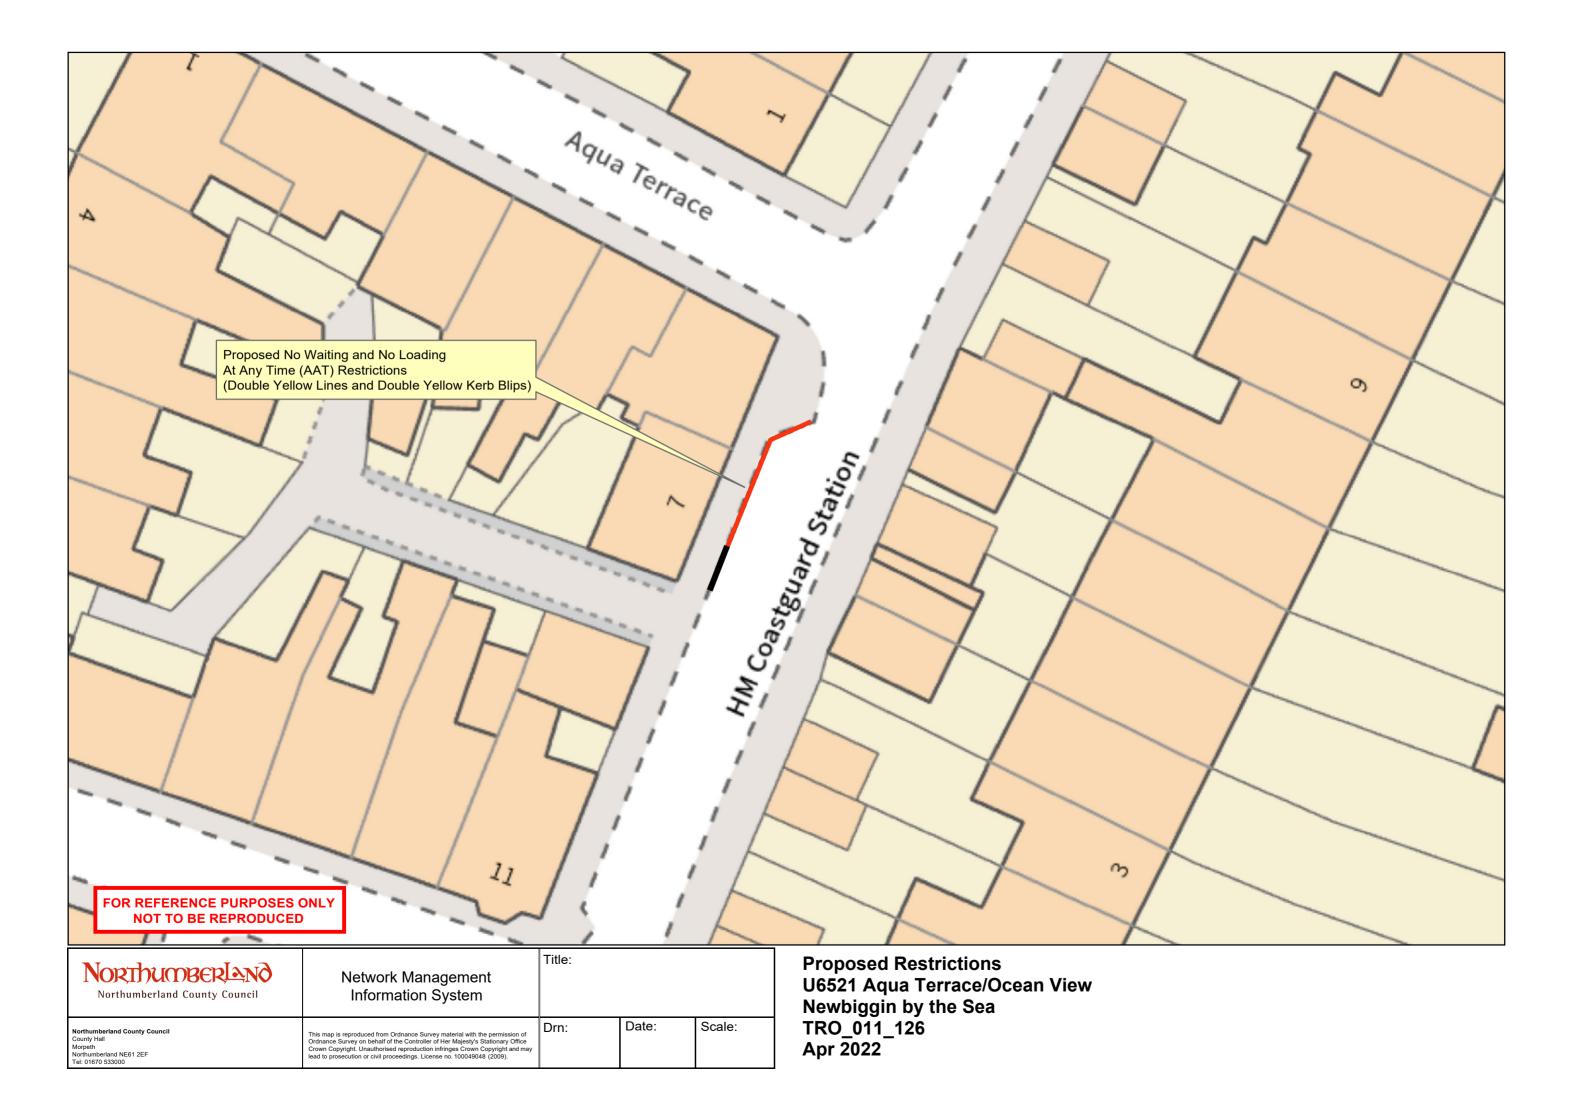

## ADDITIONS – Northumberland County Council South East Northumberland Area (Waiting & Loading) Composite Order 2011 - Amendment No 126 Order 2022-TRO\_011\_126

| Ref No          | Street                                     | Town                     | Side | Description                                                                                                                  | Proscribed<br>Hours |
|-----------------|--------------------------------------------|--------------------------|------|------------------------------------------------------------------------------------------------------------------------------|---------------------|
| 011_126<br>_001 | U6521<br>AQUA<br>TERRACE/<br>OCEAN<br>VIEW | NEWBIGGIN-<br>BY-THE-SEA | West | A point 6 metres south of its<br>junction with Aqua Terrace to<br>point 14 metres south of its<br>junction with Aqua Terrace | A                   |

## ADDITIONS – Northumberland County Council South East Northumberland Area (Waiting & Loading) Composite Order 2011 - Amendment No 126 Order 2022-TRO\_011\_126

| Ref No          | Street                               | Town                     | Side | Description                                                                                                                     | Proscribed<br>Hours |
|-----------------|--------------------------------------|--------------------------|------|---------------------------------------------------------------------------------------------------------------------------------|---------------------|
| 011_126<br>_002 | U6521 AQUA<br>TERRACE/<br>OCEAN VIEW | NEWBIGGIN-<br>BY-THE-SEA | West | A point 6 metres south of<br>its junction with Aqua<br>Terrace to point 14 metres<br>south of its junction with<br>Aqua Terrace | A                   |

## DELETIONS – Northumberland County Council South East Northumberland Area (Waiting & Loading) Composite Order 2011 - Amendment No 126 Order 2022-TRO\_011\_126

| Ref<br>No | Street                                     | Town                     | Side | Description                                                                                                                  | Proscribed<br>Hours |
|-----------|--------------------------------------------|--------------------------|------|------------------------------------------------------------------------------------------------------------------------------|---------------------|
| 8188      | U6521<br>AQUA<br>TERRACE/<br>OCEAN<br>VIEW | NEWBIGGIN-<br>BY-THE-SEA | West | A point 6 metres south of its<br>junction with Aqua Terrace to<br>point 19 metres south of its<br>junction with Aqua Terrace | A                   |

## DELETIONS – Northumberland County Council South East Northumberland Area (Waiting & Loading) Composite Order 2011 - Amendment No 126 Order 2022-TRO\_011\_126

| Ref<br>No | Street                               | Town                     | Side | Description                                                                                                                  | Proscribed<br>Hours |
|-----------|--------------------------------------|--------------------------|------|------------------------------------------------------------------------------------------------------------------------------|---------------------|
| 8187      | U6521 AQUA<br>TERRACE/<br>OCEAN VIEW | NEWBIGGIN-<br>BY-THE-SEA | West | A point 6 metres south of its<br>junction with Aqua Terrace to<br>point 19 metres south of its<br>junction with Aqua Terrace | A                   |

#### U6521 AQUA TERRACE/OCEAN VIEW, NEWBIGGIN-BY-THE-SEA

The Order is necessary to amend the existing restrictions to allow on street parking, yet prevent continued indiscriminate parking adjacent to the HM Coastguard Station causing potential delays to emergency services.