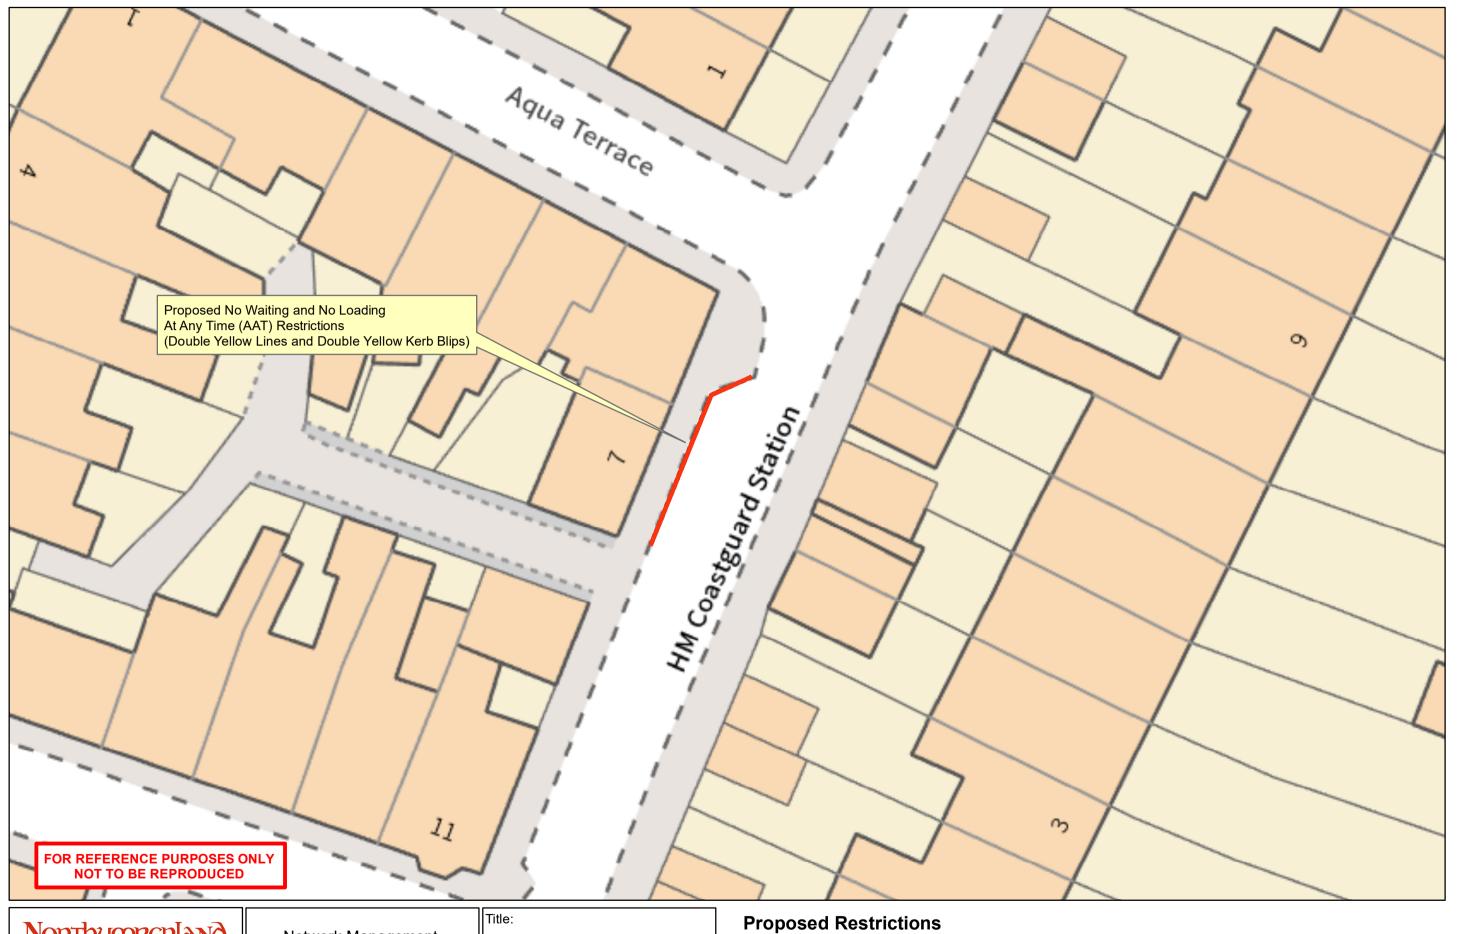

### Schedule 1 - Waiting

| Ref<br>No | Street                                     | Town                     | Side | Description                                                                                                           | Proscribed<br>Hours |
|-----------|--------------------------------------------|--------------------------|------|-----------------------------------------------------------------------------------------------------------------------|---------------------|
| 8188      | U6521<br>AQUA<br>TERRACE/<br>OCEAN<br>VIEW | NEWBIGGIN-<br>BY-THE-SEA | West | A point 6 metres south of its junction with Aqua Terrace to a point 19 metres south of its junction with Aqua Terrace | A                   |

### Schedule 2 - Loading

| Ref<br>No | Street                               | Town                     | Side | Description                                                                                                           | Proscribed<br>Hours |
|-----------|--------------------------------------|--------------------------|------|-----------------------------------------------------------------------------------------------------------------------|---------------------|
| 8187      | U6521 AQUA<br>TERRACE/<br>OCEAN VIEW | NEWBIGGIN-<br>BY-THE-SEA | West | A point 6 metres south of its junction with Aqua Terrace to a point 19 metres south of its junction with Aqua Terrace | А                   |

### U6521 AQUA TERRACE/OCEAN VIEW, NEWBIGGIN-BY-THE-SEA

The Order is necessary following the continued indiscriminate parking adjacent to the HM Coastguard Station causing potential delays to emergency services.