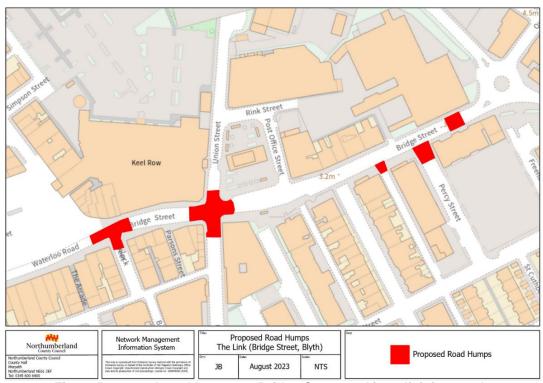

#### Raised Tables

Road humps in the form of raised tables are proposed as part of the overall works to new pedestrian crossing points which encourage slower speeds on the approach to these facilities and indicate in advance to motorists that pedestrians and cyclists will be present. This feature will cover the pedestrian crossings to be situated at the Bridge Street junctions with Havelock Street, Union Street and further east where a parallel crossing on Bridge Street near the four-arm roundabout is also to be implemented.

At junction crossing points where it would be beneficial for cyclists to travel on a level surface and to safely pedal through the route continuously, the Bridge Street junction with Percy Street and the junction with the back lane road between Percy Street and Stanley Street will be raised with a marked priority for those cyclists.

The estimated extents of the raised table surfaces throughout the scheme are illustrated in Figure 4 below.

Fig. 4: Proposed road humps at Bridge Street and its adjoining roads

Detailed designs of the above proposals can be found in Appendix A. They are intended to improve road safety, increase active travel, maintain the free flow of traffic where possible and to protect the amenity of the area overall. Northumbria Police, other emergency services, local businesses and relevant statutory consultees will be notified of these amendments as part of the process for making the permanent Orders.