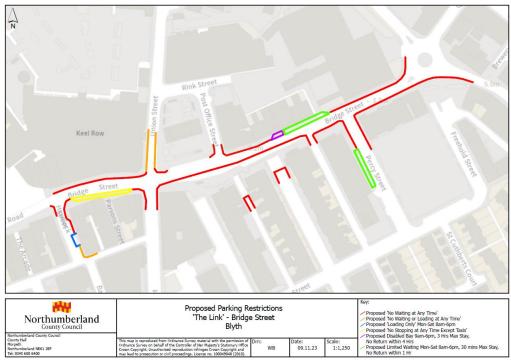

#### Parking Restrictions

The current parking restrictions can often create congestion due to the placement of taxi ranks, bus stops and parking bays and forces motorists to manoeuvre onto both sides of the carriageway when in use by parked vehicles. 'No Waiting at Any Time' restrictions in the form of double yellow lines are proposed throughout the majority of Bridge Street to ensure that the carriageway is kept clear for the free flow of traffic, pedestrians or cyclists have clear visibility when navigating through designated crossing points and that the marked parking bays provided as part of the scheme are made use of.

Double yellow lines are intended to continue beyond the adjoining roads with Bridge Street so that obstructive and indiscriminate parking is prohibited at key junctions which also act as crossing points for pedestrians and cyclists. They are also proposed at the road end points of Stanley Street and the back lane road between Stanley Street and Beaconsfield Street where the footway is to be extended, thereby acting as a turning area and preventing vehicles from encroaching onto the new shared use space.

At Percy Street, the same restrictions are proposed to extend southwards from its junction with Bridge Street to complement a proposed new mandatory cycle lane, which would prohibit vehicles from parking on the kerbside where an unbroken white line and cycle markings are present so cyclists do not encounter vehicles obstructing their route.

Where sections of road have been considered unsafe to permit loading or unloading, or for valid Blue Badge holders to park on, a 'No Loading at Any Time' ban in the form of double kerb blips is proposed on Union Street and Havelock Street at its junction with Bondicar Terrace. In turn, a loading only bay is to be provided on Havelock Street and operational Monday-Saturday between the hours of 8am-6pm so loading or unloading can still be carried out for businesses situated here. Vehicles are also permitted to stop on double yellow lines without kerb blips present for the purposes of loading/unloading.

'No stopping except taxis' restrictions denoted via signage as a taxi rank are proposed in a new formalised lay-by on Bridge Street which improves the free flow of traffic, as opposed to the current arrangements outside Frameworks where the ranks lie directly on the carriageway. The taxi rank will also be located further westwards into the town centre, where footfall is likely to be considerably higher once works to the Market Place are complete.

Limited waiting parking places are proposed in lay-bys again to maintain the free flow of traffic, with the restrictions in the form of:

- A disabled bay on Bridge Street for Blue Badge holders only, applying all days from 9am – 6pm for a maximum stay of 3 hours and no return within 4 hours;
- Limited waiting parking bays on Bridge Street and Percy Street, applying all days from 9am 6pm for a maximum stay of 30 minutes and no return within 1 hour.

An overview of the proposed parking restrictions is presented in Figure 1 below.

Fig. 1: Proposed new parking restrictions at Bridge Street and its adjoining roads