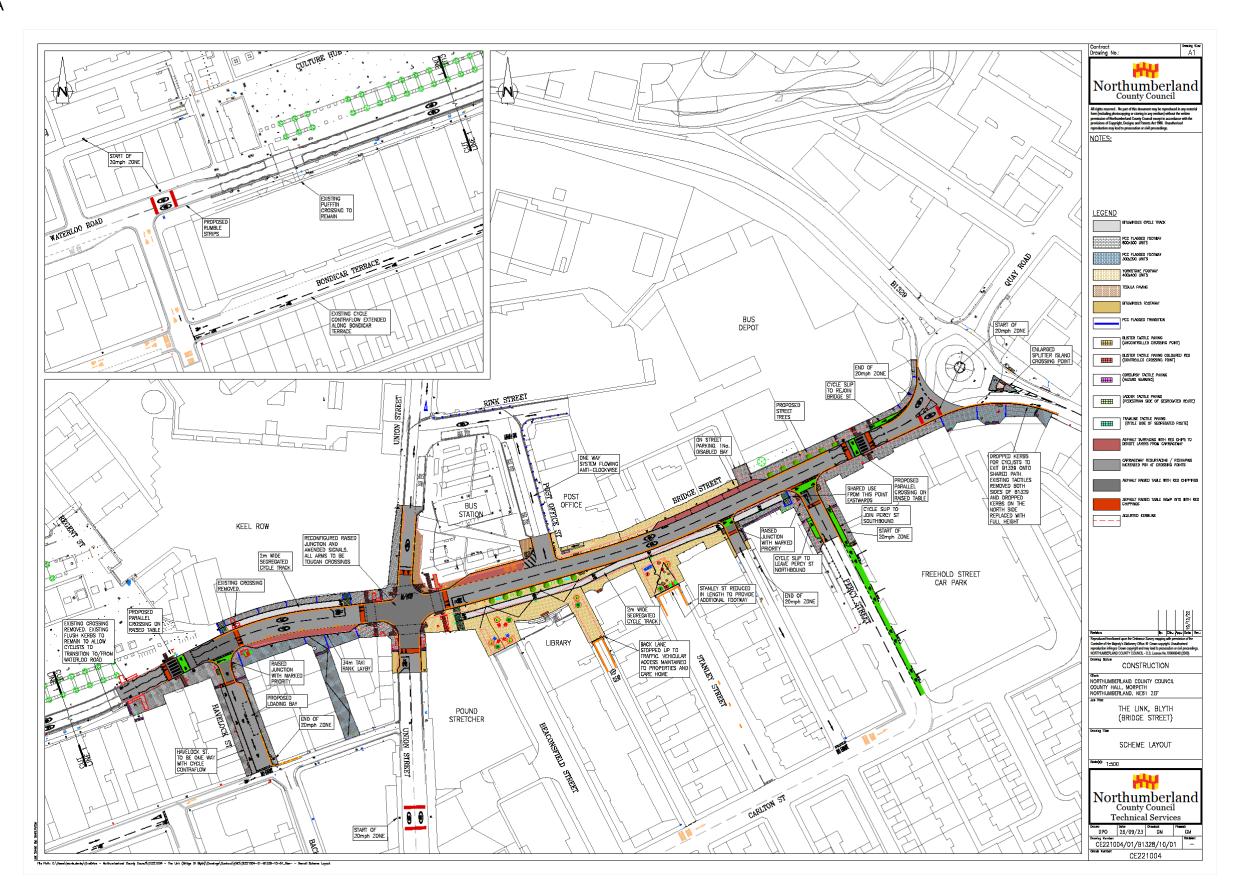

## **Proposals**

For highway improvement features to the section of Bridge Street between Blyth Market Place and the four-arm roundabout junction with Quay Road to be effective, both static and movement traffic restrictions are required to operate alongside traffic calming features which enhance the area's amenity, whilst providing a safe environment for all road users visiting the area.

#### Parking Restrictions

The current parking restrictions can often create congestion due to the placement of taxi ranks, bus stops and parking bays and forces motorists to manoeuvre onto both sides of the carriageway when in use by parked vehicles. 'No Waiting at Any Time' restrictions in the form of double yellow lines are proposed throughout the majority of Bridge Street to ensure that the carriageway is kept clear for the free flow of traffic, pedestrians or cyclists have clear visibility when navigating through designated crossing points and that the marked parking bays provided as part of the scheme are made use of.

Double yellow lines are intended to continue beyond the adjoining roads with Bridge Street so that obstructive and indiscriminate parking is prohibited at key junctions which also act as crossing points for pedestrians and cyclists. They are also proposed at the road end points of Stanley Street and the back lane road between Stanley Street and Beaconsfield Street where the footway is to be extended, thereby acting as a turning area and preventing vehicles from encroaching onto the new shared use space.

At Percy Street, the same restrictions are proposed to extend southwards from its junction with Bridge Street to complement a proposed new mandatory cycle lane, which would prohibit vehicles from parking on the kerbside where an unbroken white line and cycle markings are present so cyclists do not encounter vehicles obstructing their route.

# 20 MPH Speed Limit

A reduction in the speed limit to promote slower speeds by motorists is to be implemented across this section through a 20 MPH zone extending from the newly implemented 20 MPH routes in the town centre as part of the project, which will be indicated by roundels in the form of road surfacing and signage, the extents of which can be viewed in Figure 2.

#### Raised Tables

Road humps in the form of raised tables are proposed as part of the overall works to new pedestrian crossing points which encourage slower speeds on the approach to these facilities and indicate in advance to motorists that pedestrians and cyclists will be present. This feature will cover the pedestrian crossings to be situated at the Bridge Street junctions with Havelock Street, Union Street and further east where a parallel crossing on Bridge Street near the four-arm roundabout is also to be implemented.

At junction crossing points where it would be beneficial for cyclists to travel on a level surface and to safely pedal through the route continuously, the Bridge Street junction with Percy Street and the junction with the back lane road between Percy Street and Stanley Street will be raised with a marked priority for those cyclists.

The estimated extents of the raised table surfaces throughout the scheme are illustrated in Figure 4 below.

Fig. 4: Proposed road humps at Bridge Street and its adjoining roads

Detailed designs of the above proposals can be found in Appendix A. They are intended to improve road safety, increase active travel, maintain the free flow of traffic where possible and to protect the amenity of the area overall. Northumbria Police, other emergency services, local businesses and relevant statutory consultees will be notified of these amendments as part of the process for making the permanent Orders.