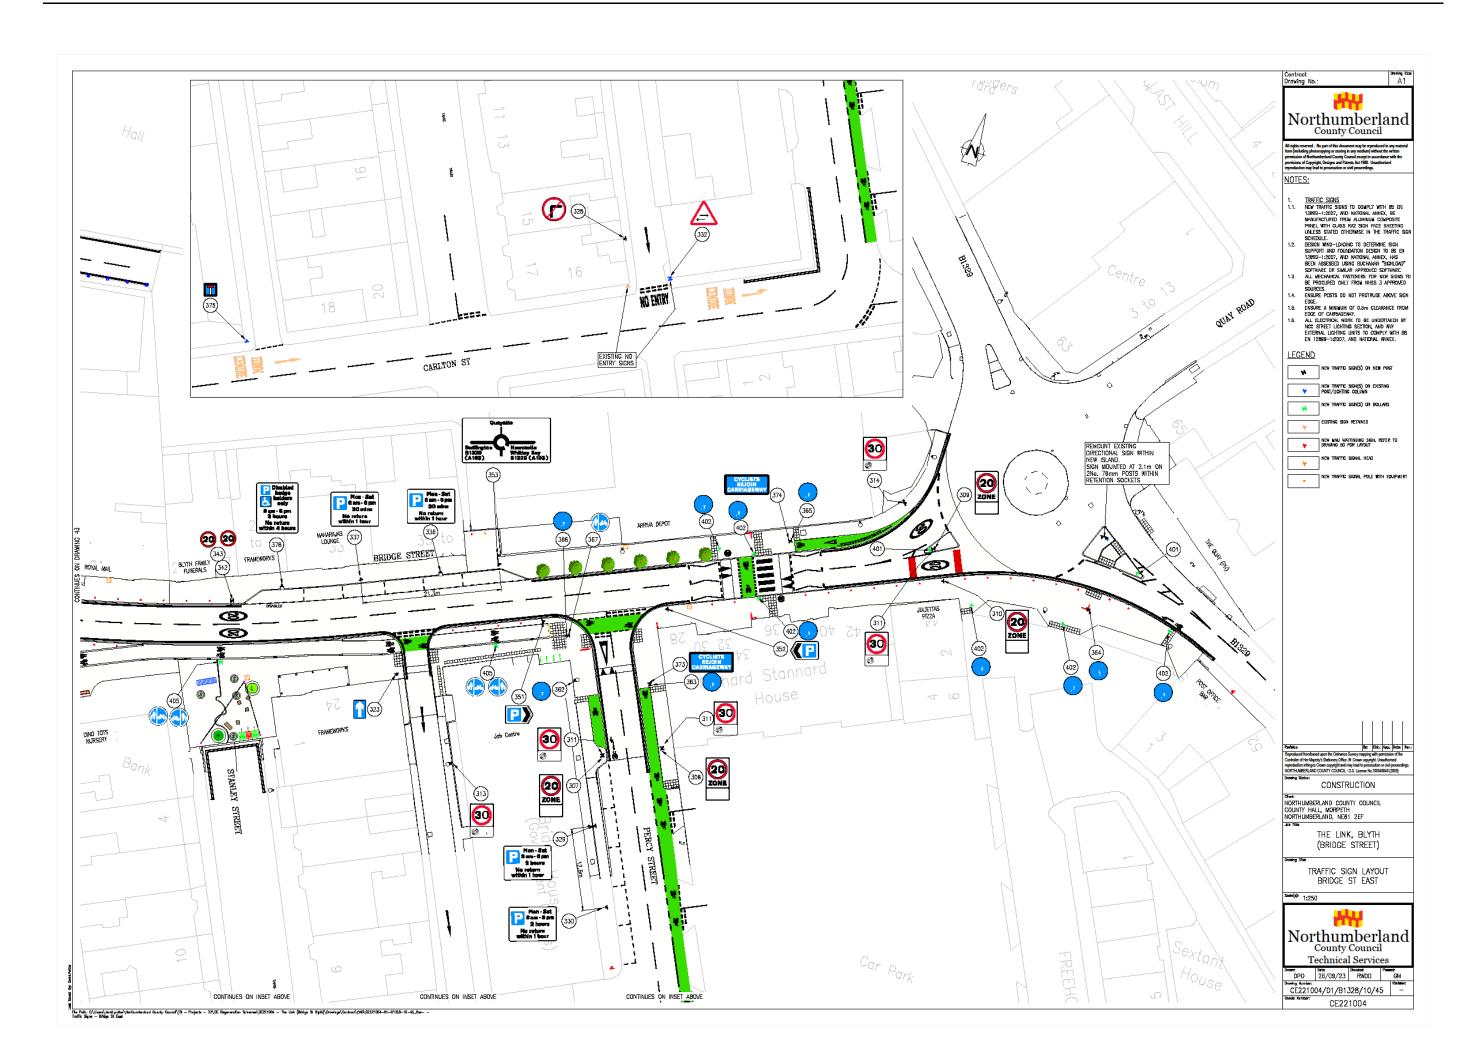

# 20 MPH Speed Limit

A reduction in the speed limit to promote slower speeds by motorists is to be implemented across this section through a 20 MPH zone extending from the newly implemented 20 MPH routes in the town centre as part of the project, which will be indicated by roundels in the form of road surfacing and signage, the extents of which can be viewed in Figure 2.

Fig. 2: Proposed 20 MPH area at Bridge Street and its adjoining roads

One-Way, No Entry and Turning Restrictions

Further movement restrictions are also proposed as part of the works to improve road safety for all road users and those existing restrictions denoted by signage currently in place are to be formalised through the creation of a Traffic Regulation Order. One-way systems are proposed through Post Office Street (in a northern then southern direction towards the junction of Union Street and Bridge Street), through the back lane between Stanley Street and Percy Street (in a southern direction) and through Havelock Street (in a southern direction) however cyclists are exempt from the latter movement as part of the contra-flow cycle lane to be extended from Bondicar Terrace.

'Prohibition of Entry' points will also be in place at Union Street, the back lane between Stanley Street and Percy Street and at Havelock Street (cyclists will again be exempt from the no entry restrictions into Havelock Street as part of the contra-flow route) to prohibit vehicles from entering into the area via the wrong direction. To ensure these measures are protected, left/right turning bans are also proposed as part of the one-way systems to be installed – every restriction will be denoted by existing and new, improved signage so that the traffic flows follow the layout highlighted on the plan in Figure 3.

#### Raised Tables

Road humps in the form of raised tables are proposed as part of the overall works to new pedestrian crossing points which encourage slower speeds on the approach to these facilities and indicate in advance to motorists that pedestrians and cyclists will be present. This feature will cover the pedestrian crossings to be situated at the Bridge Street junctions with Havelock Street, Union Street and further east where a parallel crossing on Bridge Street near the four-arm roundabout is also to be implemented.

At junction crossing points where it would be beneficial for cyclists to travel on a level surface and to safely pedal through the route continuously, the Bridge Street junction with Percy Street and the junction with the back lane road between Percy Street and Stanley Street will be raised with a marked priority for those cyclists.

The estimated extents of the raised table surfaces throughout the scheme are illustrated in Figure 4 below.

Fig. 4: Proposed road humps at Bridge Street and its adjoining roads

Detailed designs of the above proposals can be found in Appendix A. They are intended to improve road safety, increase active travel, maintain the free flow of traffic where possible and to protect the amenity of the area overall. Northumbria Police, other emergency services, local businesses and relevant statutory consultees will be notified of these amendments as part of the process for making the permanent Orders.