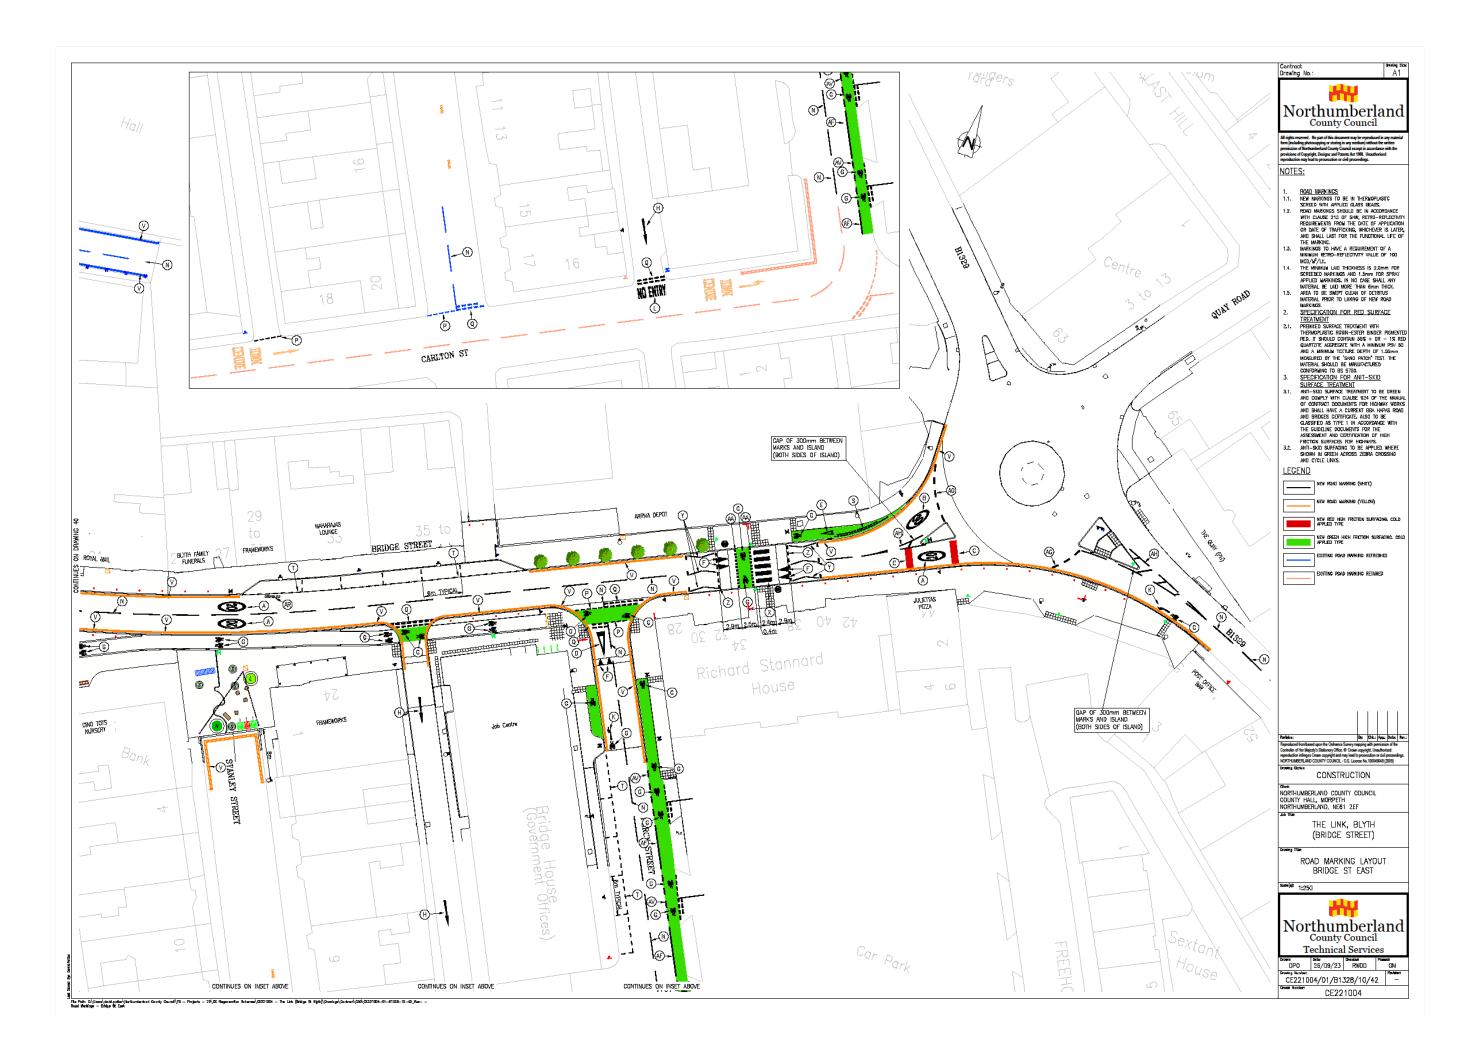

#### Raised Tables

Road humps in the form of raised tables are proposed as part of the overall works to new pedestrian crossing points which encourage slower speeds on the approach to these facilities and indicate in advance to motorists that pedestrians and cyclists will be present. This feature will cover the pedestrian crossings to be situated at the Bridge Street junctions with Havelock Street, Union Street and further east where a parallel crossing on Bridge Street near the four-arm roundabout is also to be implemented.

At junction crossing points where it would be beneficial for cyclists to travel on a level surface and to safely pedal through the route continuously, the Bridge Street junction with Percy Street and the junction with the back lane road between Percy Street and Stanley Street will be raised with a marked priority for those cyclists.

The estimated extents of the raised table surfaces throughout the scheme are illustrated in Figure 4 below.

Fig. 4: Proposed road humps at Bridge Street and its adjoining roads

Detailed designs of the above proposals can be found in Appendix A. They are intended to improve road safety, increase active travel, maintain the free flow of traffic where possible and to protect the amenity of the area overall. Northumbria Police, other emergency services, local businesses and relevant statutory consultees will be notified of these amendments as part of the process for making the permanent Orders.