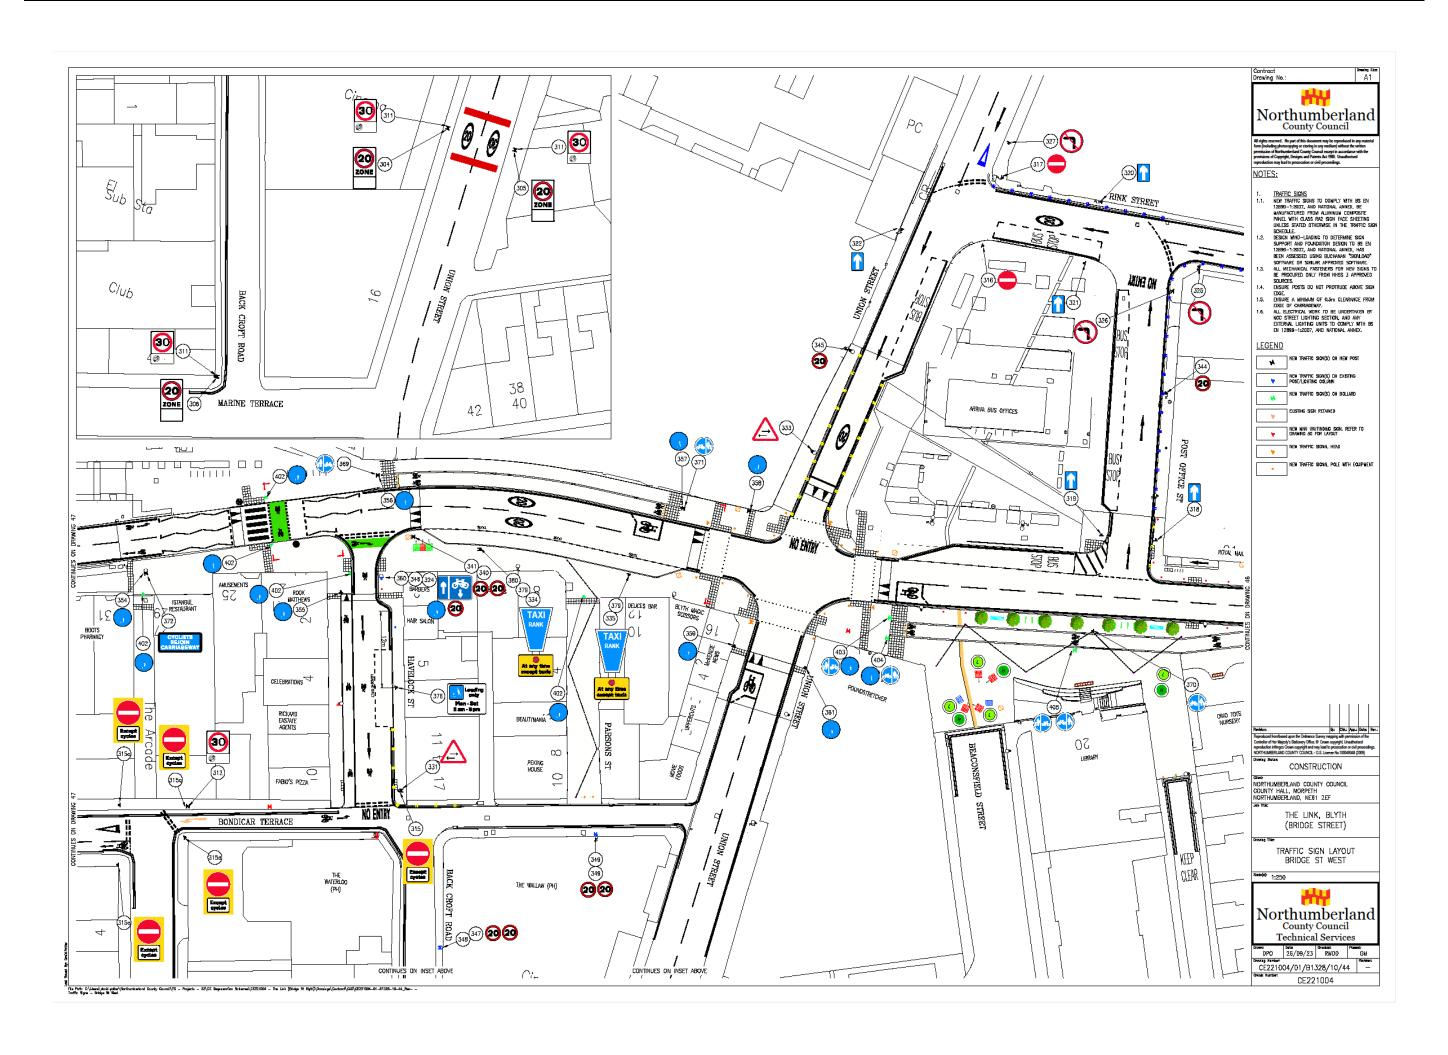

# 20 MPH Speed Limit

A reduction in the speed limit to promote slower speeds by motorists is to be implemented across this section through a 20 MPH zone extending from the newly implemented 20 MPH routes in the town centre as part of the project, which will be indicated by roundels in the form of road surfacing and signage, the extents of which can be viewed in Figure 2.

Fig. 2: Proposed 20 MPH area at Bridge Street and its adjoining roads

One-Way, No Entry and Turning Restrictions

Further movement restrictions are also proposed as part of the works to improve road safety for all road users and those existing restrictions denoted by signage currently in place are to be formalised through the creation of a Traffic Regulation Order. One-way systems are proposed through Post Office Street (in a northern then southern direction towards the junction of Union Street and Bridge Street), through the back lane between Stanley Street and Percy Street (in a southern direction) and through Havelock Street (in a southern direction) however cyclists are exempt from the latter movement as part of the contra-flow cycle lane to be extended from Bondicar Terrace.

'Prohibition of Entry' points will also be in place at Union Street, the back lane between Stanley Street and Percy Street and at Havelock Street (cyclists will again be exempt from the no entry restrictions into Havelock Street as part of the contra-flow route) to prohibit vehicles from entering into the area via the wrong direction. To ensure these measures are protected, left/right turning bans are also proposed as part of the one-way systems to be installed – every restriction will be denoted by existing and new, improved signage so that the traffic flows follow the layout highlighted on the plan in Figure 3.

#### Raised Tables

Road humps in the form of raised tables are proposed as part of the overall works to new pedestrian crossing points which encourage slower speeds on the approach to these facilities and indicate in advance to motorists that pedestrians and cyclists will be present. This feature will cover the pedestrian crossings to be situated at the Bridge Street junctions with Havelock Street, Union Street and further east where a parallel crossing on Bridge Street near the four-arm roundabout is also to be implemented.

At junction crossing points where it would be beneficial for cyclists to travel on a level surface and to safely pedal through the route continuously, the Bridge Street junction with Percy Street and the junction with the back lane road between Percy Street and Stanley Street will be raised with a marked priority for those cyclists.

The estimated extents of the raised table surfaces throughout the scheme are illustrated in Figure 4 below.

Fig. 4: Proposed road humps at Bridge Street and its adjoining roads

Detailed designs of the above proposals can be found in Appendix A. They are intended to improve road safety, increase active travel, maintain the free flow of traffic where possible and to protect the amenity of the area overall. Northumbria Police, other emergency services, local businesses and relevant statutory consultees will be notified of these amendments as part of the process for making the permanent Orders.