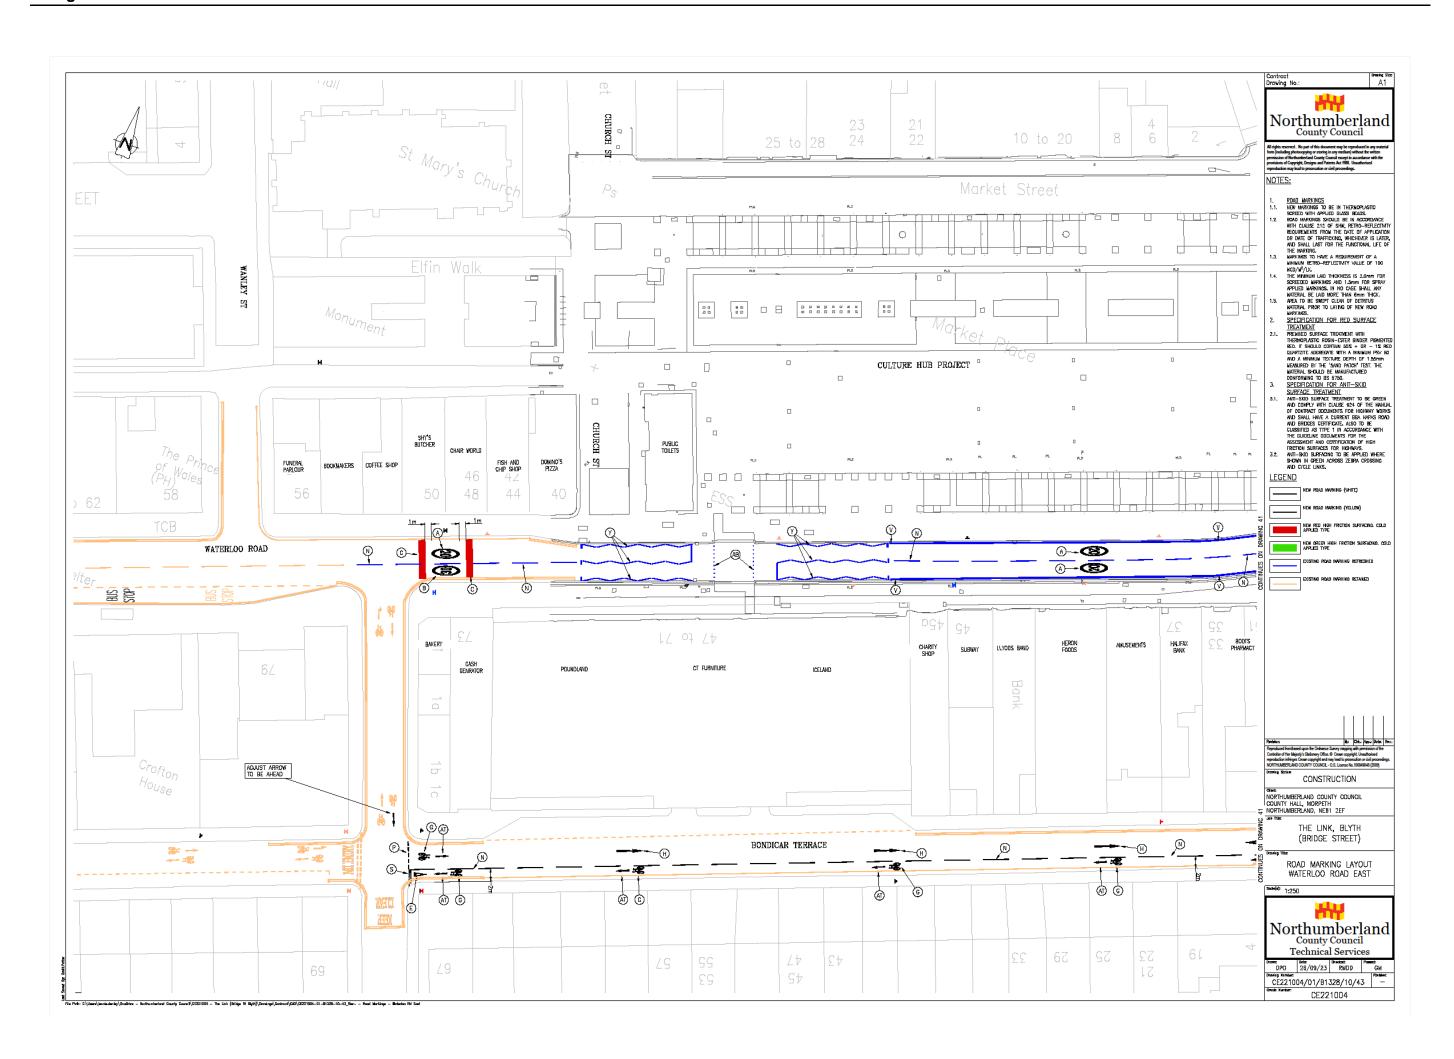

# Background

Northumberland County Council has received funding as part of the Energising Blyth project to implement walking and cycling improvements in Blyth town centre. Works to the area include new cycleways and pedestrian crossing facilities, along with proposed traffic calming measures in the form of raised tables and new restrictions involving 20mph speed limits, waiting and loading restrictions, one-way and no entry systems.

Bridge Street is located eastwards of Blyth's town centre and is the route that links with the Quayside. New infrastructure including street lighting, paving, furniture and greenery on Bridge Street aims to provide a welcoming gateway into the town centre similar to recent improvements made as part of the Energising Blyth project.