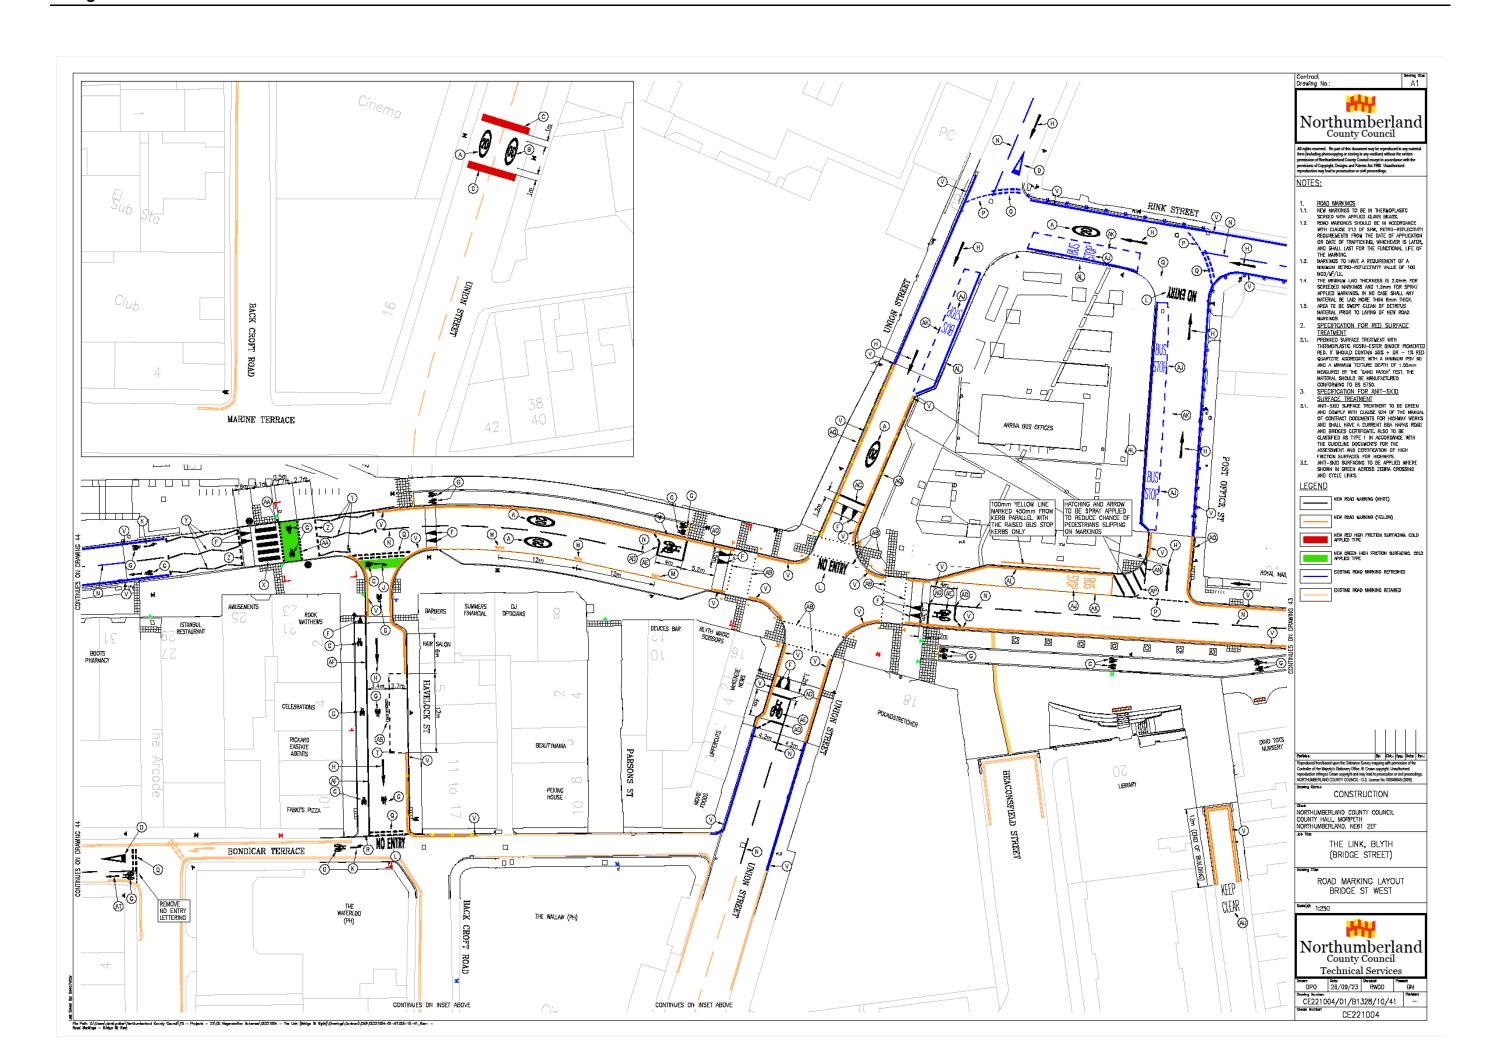

Fig. 2: Proposed 20 MPH area at Bridge Street and its adjoining roads

One-Way, No Entry and Turning Restrictions

Further movement restrictions are also proposed as part of the works to improve road safety for all road users and those existing restrictions denoted by signage currently in place are to be formalised through the creation of a Traffic Regulation Order. One-way systems are proposed through Post Office Street (in a northern then southern direction towards the junction of Union Street and Bridge Street), through the back lane between Stanley Street and Percy Street (in a southern direction) and through Havelock Street (in a southern direction) however cyclists are exempt from the latter movement as part of the contra-flow cycle lane to be extended from Bondicar Terrace.

'Prohibition of Entry' points will also be in place at Union Street, the back lane between Stanley Street and Percy Street and at Havelock Street (cyclists will again be exempt from the no entry restrictions into Havelock Street as part of the contra-flow route) to prohibit vehicles from entering into the area via the wrong direction. To ensure these measures are protected, left/right turning bans are also proposed as part of the one-way systems to be installed – every restriction will be denoted by existing and new, improved signage so that the traffic flows follow the layout highlighted on the plan in Figure 3.

Fig. 3: Proposed movement restrictions at Bridge Street and its adjoining roads