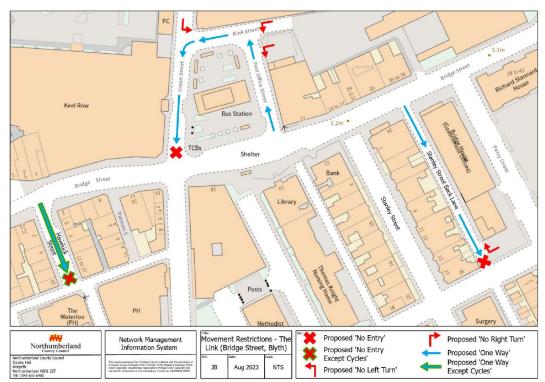

Fig. 2: Proposed 20 MPH area at Bridge Street and its adjoining roads

One-Way, No Entry and Turning Restrictions

Further movement restrictions are also proposed as part of the works to improve road safety for all road users and those existing restrictions denoted by signage currently in place are to be formalised through the creation of a Traffic Regulation Order. One-way systems are proposed through Post Office Street (in a northern then southern direction towards the junction of Union Street and Bridge Street), through the back lane between Stanley Street and Percy Street (in a southern direction) and through Havelock Street (in a southern direction) however cyclists are exempt from the latter movement as part of the contra-flow cycle lane to be extended from Bondicar Terrace.

'Prohibition of Entry' points will also be in place at Union Street, the back lane between Stanley Street and Percy Street and at Havelock Street (cyclists will again be exempt from the no entry restrictions into Havelock Street as part of the contra-flow route) to prohibit vehicles from entering into the area via the wrong direction. To ensure these measures are protected, left/right turning bans are also proposed as part of the one-way systems to be installed – every restriction will be denoted by existing and new, improved signage so that the traffic flows follow the layout highlighted on the plan in Figure 3.

Fig. 3: Proposed movement restrictions at Bridge Street and its adjoining roads