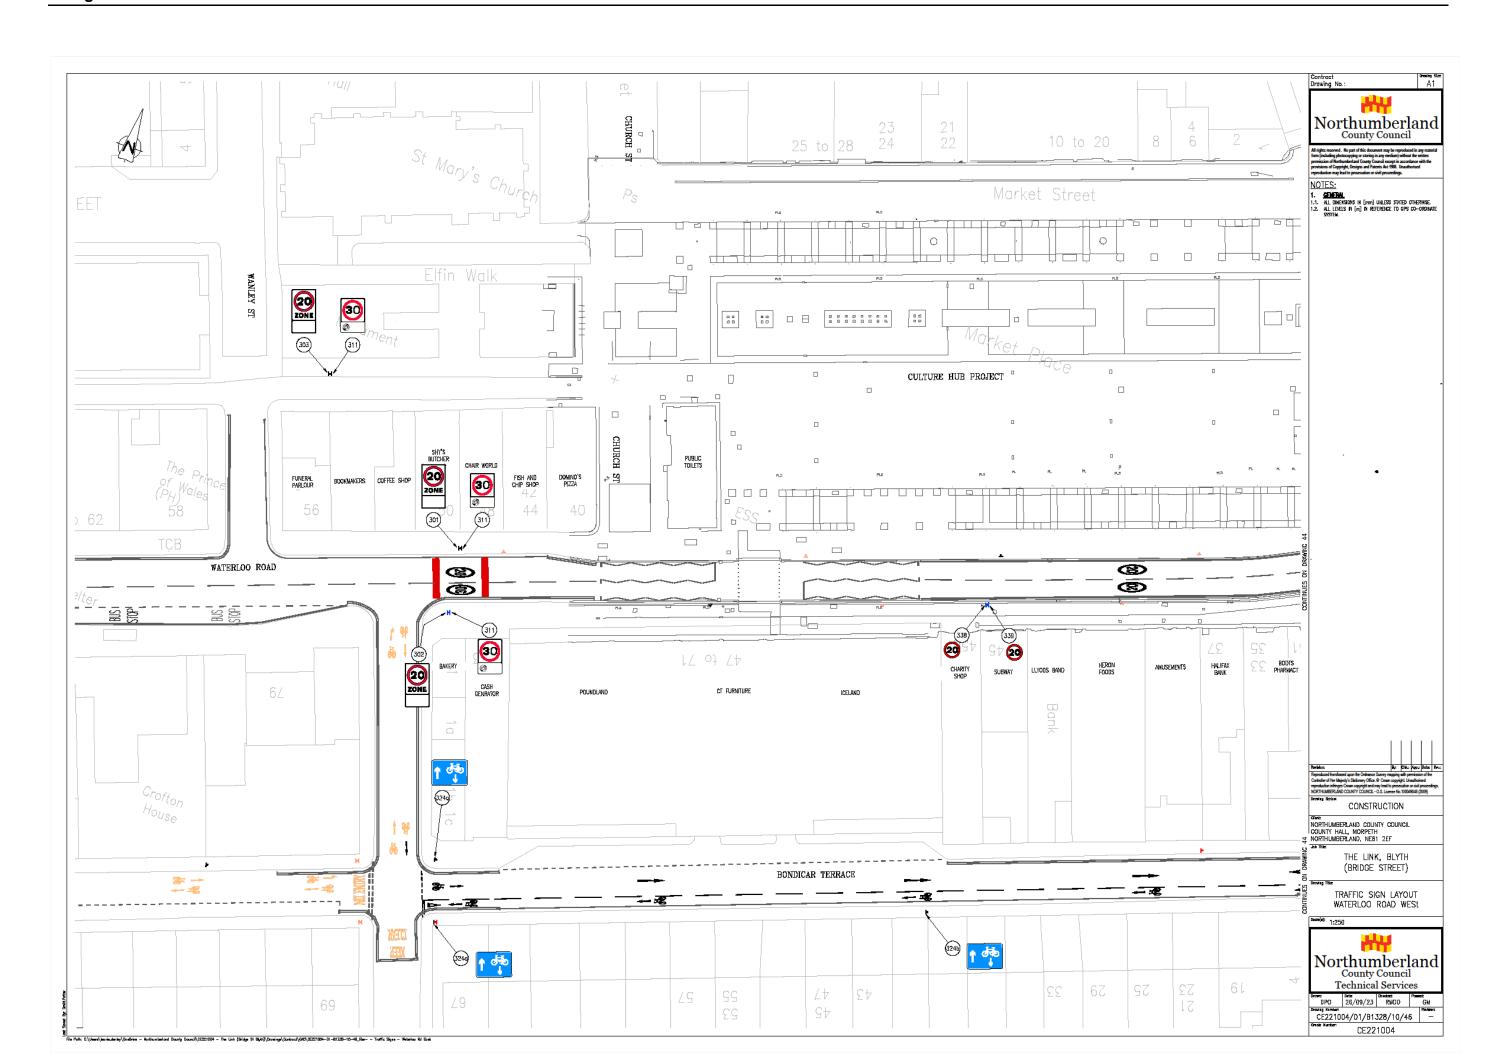

# 20 MPH Speed Limit

A reduction in the speed limit to promote slower speeds by motorists is to be implemented across this section through a 20 MPH zone extending from the newly implemented 20 MPH routes in the town centre as part of the project, which will be indicated by roundels in the form of road surfacing and signage, the extents of which can be viewed in Figure 2.

Fig. 2: Proposed 20 MPH area at Bridge Street and its adjoining roads

One-Way, No Entry and Turning Restrictions

Further movement restrictions are also proposed as part of the works to improve road safety for all road users and those existing restrictions denoted by signage currently in place are to be formalised through the creation of a Traffic Regulation Order. One-way systems are proposed through Post Office Street (in a northern then southern direction towards the junction of Union Street and Bridge Street), through the back lane between Stanley Street and Percy Street (in a southern direction) and through Havelock Street (in a southern direction) however cyclists are exempt from the latter movement as part of the contra-flow cycle lane to be extended from Bondicar Terrace.

'Prohibition of Entry' points will also be in place at Union Street, the back lane between Stanley Street and Percy Street and at Havelock Street (cyclists will again be exempt from the no entry restrictions into Havelock Street as part of the contra-flow route) to prohibit vehicles from entering into the area via the wrong direction. To ensure these measures are protected, left/right turning bans are also proposed as part of the one-way systems to be installed – every restriction will be denoted by existing and new, improved signage so that the traffic flows follow the layout highlighted on the plan in Figure 3.

#### Raised Tables

Road humps in the form of raised tables are proposed as part of the overall works to new pedestrian crossing points which encourage slower speeds on the approach to these facilities and indicate in advance to motorists that pedestrians and cyclists will be present. This feature will cover the pedestrian crossings to be situated at the Bridge Street junctions with Havelock Street, Union Street and further east where a parallel crossing on Bridge Street near the four-arm roundabout is also to be implemented.

At junction crossing points where it would be beneficial for cyclists to travel on a level surface and to safely pedal through the route continuously, the Bridge Street junction with Percy Street and the junction with the back lane road between Percy Street and Stanley Street will be raised with a marked priority for those cyclists.

The estimated extents of the raised table surfaces throughout the scheme are illustrated in Figure 4 below.

Fig. 4: Proposed road humps at Bridge Street and its adjoining roads

Detailed designs of the above proposals can be found in Appendix A. They are intended to improve road safety, increase active travel, maintain the free flow of traffic where possible and to protect the amenity of the area overall. Northumbria Police, other emergency services, local businesses and relevant statutory consultees will be notified of these amendments as part of the process for making the permanent Orders.