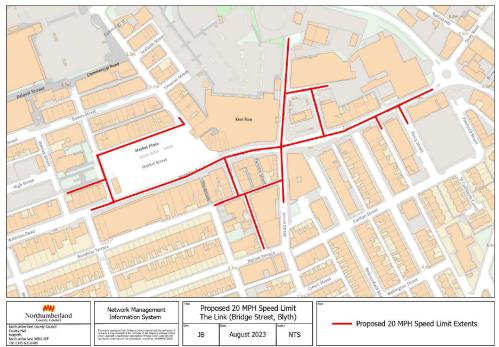

# 20 MPH Speed Limit

A reduction in the speed limit to promote slower speeds by motorists is to be implemented across this section through a 20 MPH zone extending from the newly implemented 20 MPH routes in the town centre as part of the project, which will be indicated by roundels in the form of road surfacing and signage, the extents of which can be viewed in Figure 2.

Fig. 2: Proposed 20 MPH area at Bridge Street and its adjoining roads

One-Way, No Entry and Turning Restrictions

Further movement restrictions are also proposed as part of the works to improve road safety for all road users and those existing restrictions denoted by signage currently in place are to be formalised through the creation of a Traffic Regulation Order. One-way systems are proposed through Post Office Street (in a northern then southern direction towards the junction of Union Street and Bridge Street), through the back lane between Stanley Street and Percy Street (in a southern direction) and through Havelock Street (in a southern direction) however cyclists are exempt from the latter movement as part of the contra-flow cycle lane to be extended from Bondicar Terrace.