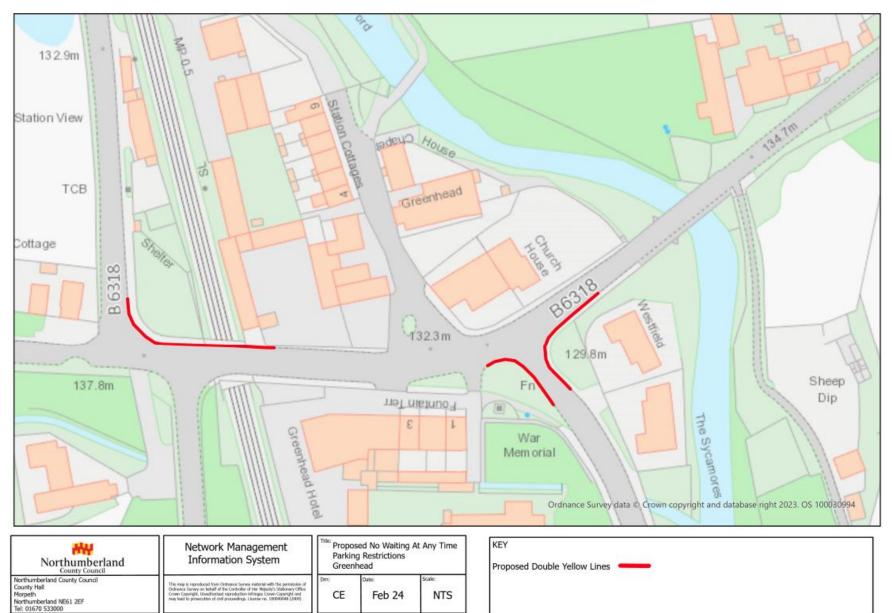

## Proposed Parking Restrictions – Glenwhelt Bank, Greenhead

I am writing to inform you that Northumberland County Council intends to introduce parking restrictions in the form of double yellow lines on the B6318 Glenwhelt Bank. A plan showing the proposals is enclosed.