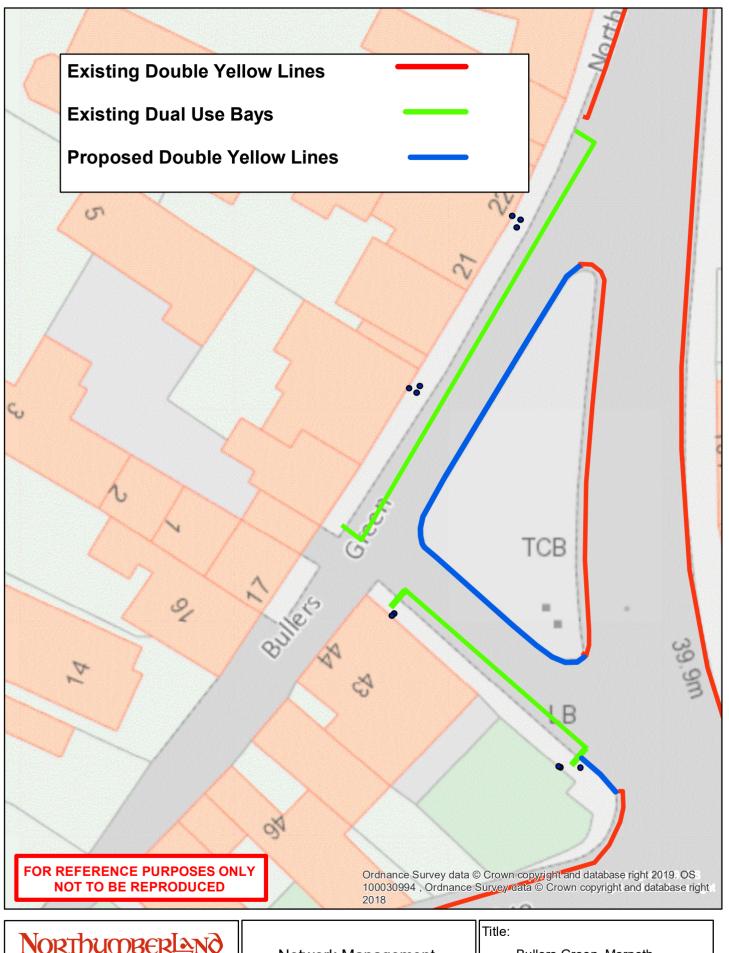

## Northumberland County Council Northumberland County Council Northumberland County Council Northumberland County Council County Hall Northumberland Ne61 2EF Tel: 01670 533000 This map is reproduced from Ordnance Survey material with the permission of Ordnance Survey on behalf of the Controller of Her Majesty's Stationary Office Crown Copyright License row. 1000/49048 (2009). This map is reproduced from Ordnance Survey material with the permission of Ordnance Survey on behalf of the Controller of Her Majesty's Stationary Office Crown Copyright License row. 1000/49048 (2009). This map is reproduced from Ordnance Survey material with the permission of Ordnance Survey on behalf of the Controller of Her Majesty's Stationary Office Crown Copyright License row. 1000/49048 (2009). SH March 20 NTS