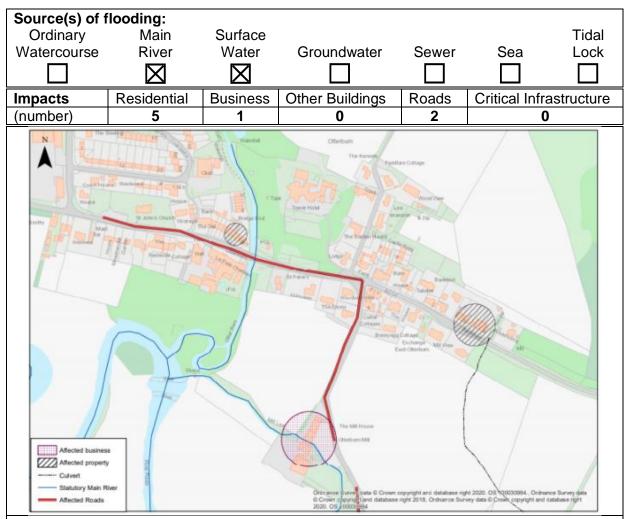

## **Description**

Persistent heavy rain on Friday 9th August through to 12th August caused the River Rede at Otterburn to peak at 4.28 m, reaching its highest recorded level. Flooding to 6 properties and closure of Otterburn road bridge B6320 and A696 through Otterburn.

A combination of River Rede and its tributary the Otter Burn caused 3 properties to internally flood. To the west of the village a couple of properties were internally flooded due to surface water runoff and overwhelmed Northumbrian Water systems. Additionally capacity issues in an unmaned ordinary watercourse contributed to the flooding in this area.