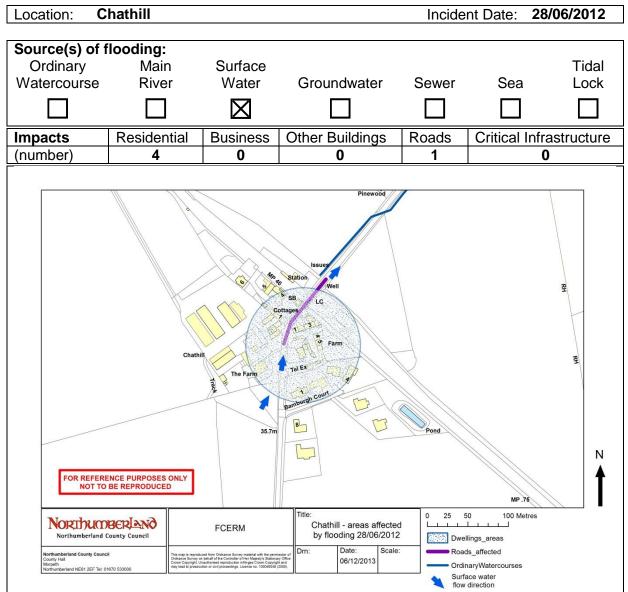

## Description

Chathill is located approximately 14km north of Alnwick.

High-intensity rainfall on 28 June 1012 resulted in flooding to the highway and properties to the west of the railway line. Surface water from the highway and land to the south and east of the village was conveyed through the village. Due to the flashy nature of the event the drainage system was overwhelmed. Four properties are reported to have experienced internal flooding, with access problems and 'near misses' reported to at least a further two properties.

There is a longstanding issue of surface water flooding with anecdotal evidence to suggest flooding on four occasions in the last 12 years.

| RMA Actions:                      |            |                                                                                               |  |  |  |
|-----------------------------------|------------|-----------------------------------------------------------------------------------------------|--|--|--|
|                                   | Exercised: | Flood Investigation carried out                                                               |  |  |  |
| NCC                               | Proposed:  | Investigate opportunities for funding to support further study and alleviation of the issues. |  |  |  |
| EA                                | Exercised: |                                                                                               |  |  |  |
|                                   | Proposed:  |                                                                                               |  |  |  |
| NWL                               | Exercised: |                                                                                               |  |  |  |
|                                   | Proposed:  |                                                                                               |  |  |  |
| Other                             | Exercised: |                                                                                               |  |  |  |
|                                   | Proposed:  |                                                                                               |  |  |  |
| Additional supporting information |            |                                                                                               |  |  |  |

Photos of flooding in Chathill on 28 June 2012

| Sign Off                   |  |                        | Date |  |
|----------------------------|--|------------------------|------|--|
| Drafted by: Hermes Carlyon |  |                        |      |  |
| Approved by: Aaron McNeill |  |                        |      |  |
| RMA Notification: EA       |  | Other (please specify) |      |  |