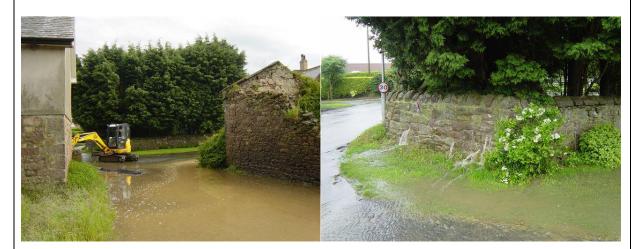

## Description

Chathill is located approximately 14km north of Alnwick.

High-intensity rainfall on 28 June 1012 resulted in flooding to the highway and properties to the west of the railway line. Surface water from the highway and land to the south and east of the village was conveyed through the village. Due to the flashy nature of the event the drainage system was overwhelmed. Four properties are reported to have experienced internal flooding, with access problems and 'near misses' reported to at least a further two properties.

Photos of flooding in Chathill on 28 June 2012

| Sign Off                   |  |                        | Date |  |
|----------------------------|--|------------------------|------|--|
| Drafted by: Hermes Carlyon |  |                        |      |  |
| Approved by: Aaron McNeill |  |                        |      |  |
| RMA Notification: EA       |  | Other (please specify) |      |  |