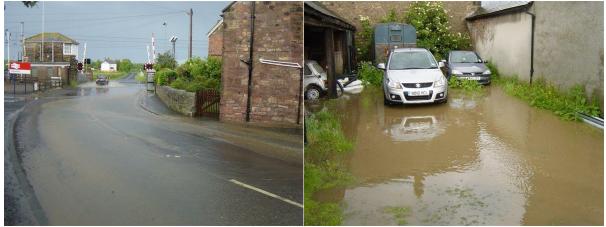

## Description

Chathill is located approximately 14km north of Alnwick.

High-intensity rainfall on 28 June 1012 resulted in flooding to the highway and properties to the west of the railway line. Surface water from the highway and land to the south and east of the village was conveyed through the village. Due to the flashy nature of the event the drainage system was overwhelmed. Four properties are reported to have experienced internal flooding, with access problems and 'near misses' reported to at least a further two properties.

Photos of flooding in Chathill on 28 June 2012

| Sign Off                   |  |                        | Date |  |
|----------------------------|--|------------------------|------|--|
| Drafted by: Hermes Carlyon |  |                        |      |  |
| Approved by: Aaron McNeill |  |                        |      |  |
| RMA Notification: EA       |  | Other (please specify) |      |  |