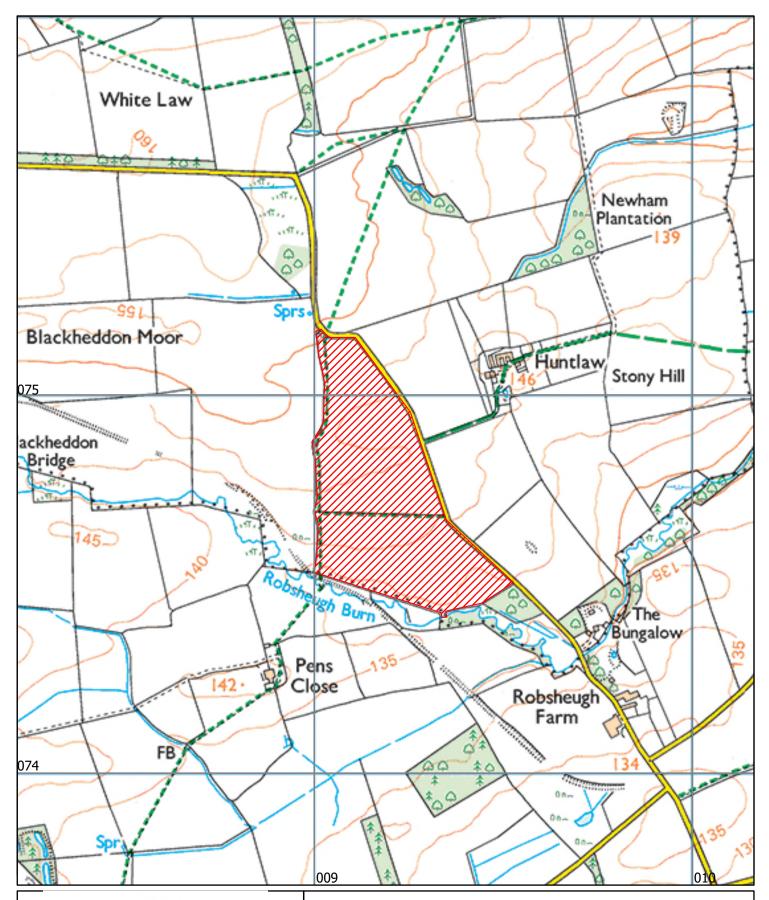

Description of the land(s):

Ray Estate, Lynnheads Barn, West Woodburn, Hexham, NE48 2TU

Name of Parish(es) in which the land(s) is situated:

Bavington, Belsay, Corsenside, Elsdon and Kirkwhelpington

The deposit was submitted by Terence Third Viscount Devonport, and was received by this authority on 30<sup>th</sup> August 2023.

# Section 31(6) Highways Act 1980

Ray Estate

Scale: 1:10,000

O.S. Map: NZ 07 NE/ SE Date:

June 2023