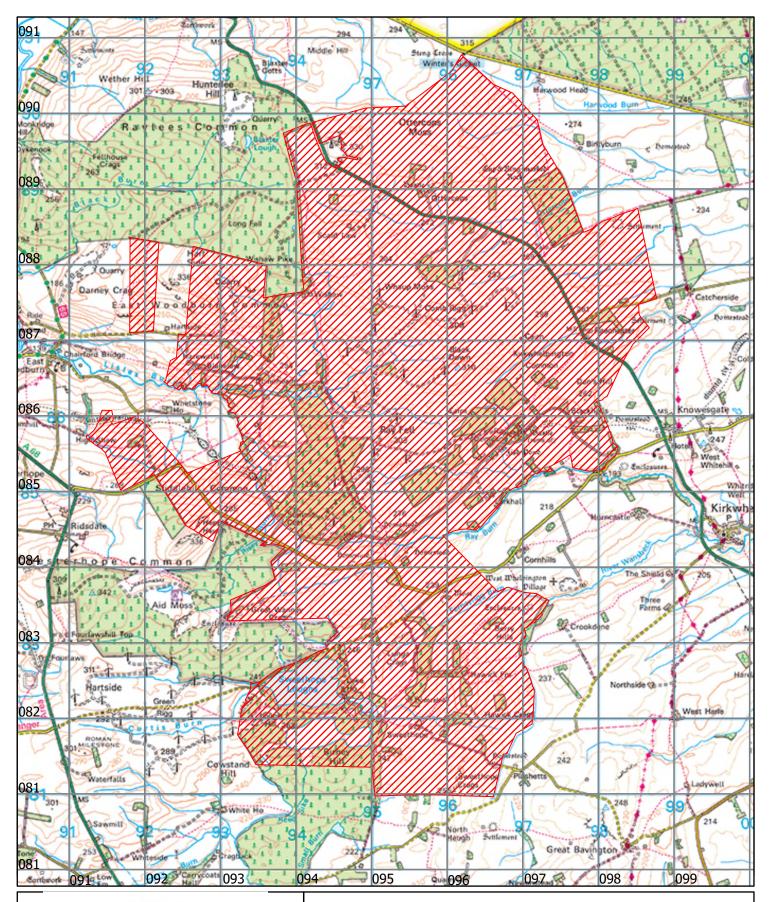

Description of the land(s):

Ray Estate, Lynnheads Barn, West Woodburn, Hexham, NE48 2TU

Name of Parish(es) in which the land(s) is situated:

Bavington, Belsay, Corsenside, Elsdon and Kirkwhelpington

The deposit was submitted by Terence Third Viscount Devonport, and was received by this authority on 30<sup>th</sup> August 2023.

## Section 31(6) Highways Act 1980

Ray Estate

|          | O.S. Map:             |
|----------|-----------------------|
| 1:50,000 | NY 98 NW/ NE/ SW/ SE/ |
|          | NY 99 SW/ SE          |

Date: June 2023