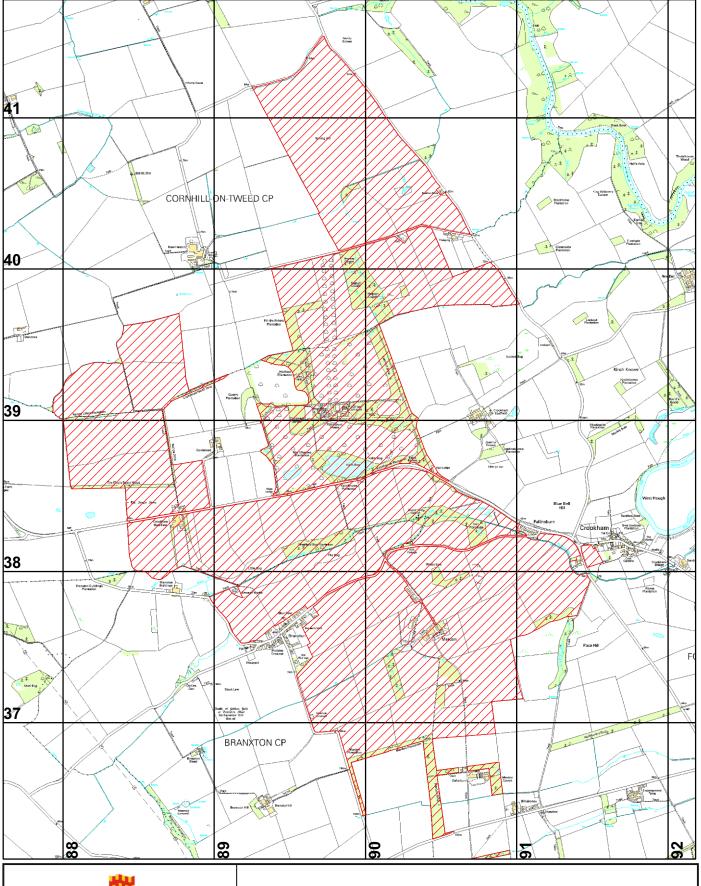

Description of the land(s):

Pallinsburn Estate, Cornhill-on-Tweed, TD12 4SG

Name of Parish(es) in which the land(s) is situated:

Branxton, Cornhill, Ford

The deposit was submitted by George Farr, and was received by this authority on 4th July 2023.

This map is reproduced from Ordnance Survey material with the permission of Ordnance Survey on behalf of the Controller of H.M.S.O. © Torwn Copyright .

Unauthorised reproduction infringes Crown Copyright and may lead to prosecution or civil proceedings. Northumberland County Council

## Section 31(6) Highways Act 1980

Pallinsburn Estate

O.S. Map NT 83 NE/ 84 SE 1:25,000

NT 93 NW/ 94 SW

March 2022