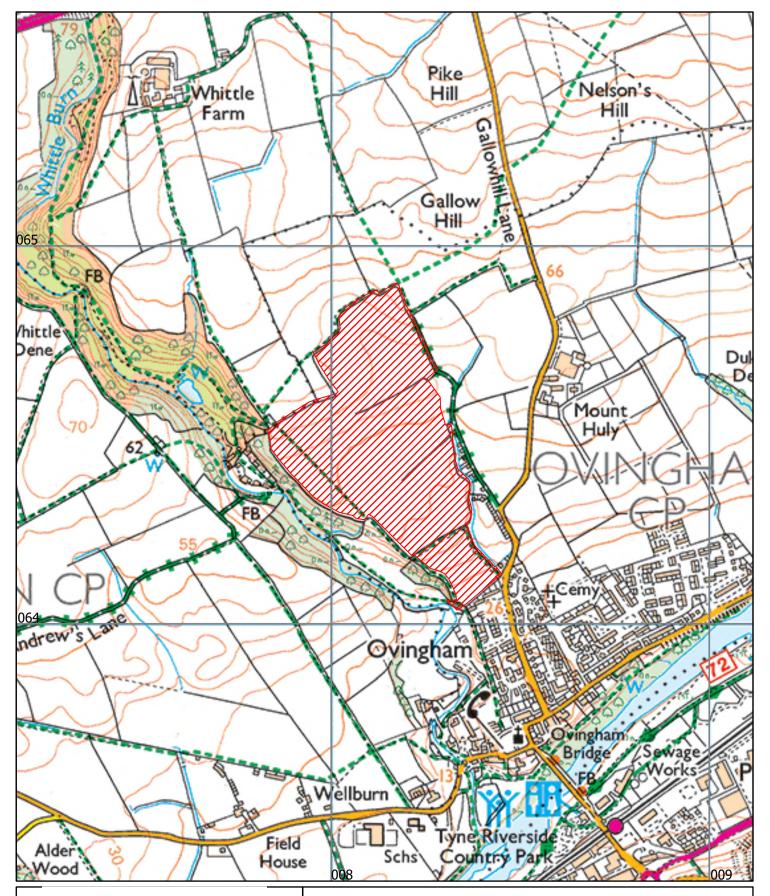

Description of the land(s):

The Glebe Land, Ovingham, NE42 6BG

Name of Parish(es) in which the land(s) is situated:

### Ovingham

The deposit was submitted by Rebecca Dyson of George F White, on behalf of J Bramwell, and was received by this authority on 15th May 2023.

The authority maintains a register of maps, statements and declarations deposited under section 31A of the Highways Act 1980 and section 15B of the Commons Act 2006.

This map is reproduced from Ordnance Survey material with the permission of Ordnance Survey on behalf of the Controller of His Majesty's Stationary Office Crown Copyright. Unauthorised reproduction infringes Crown Copyright and may lead to prosecution or civil proceedings. License No. 100049048 (2013).

## Section 31(6) Highways Act 1980

Glebe Land, Ovingham

Scale: 0.S. Map: NZ 06 SE

Date:

June 2023