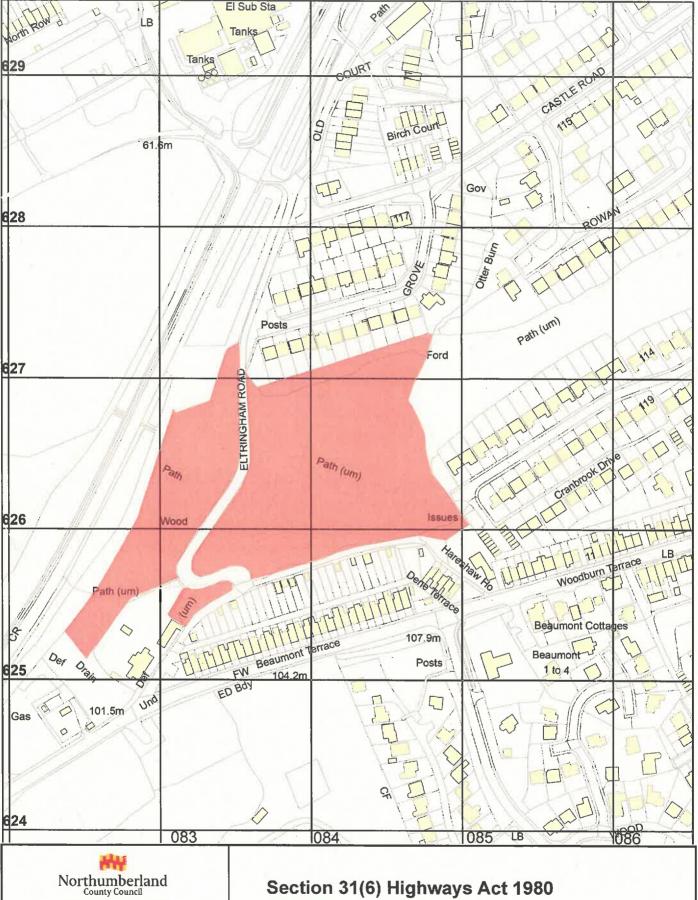

Description of the land(s):

Beaumont Wood, Prudhoe, NE42 6JZ

Name of Parish(es) in which the land(s) is situated:

Prudhoe.

The deposit was submitted by Mr C Sheehan and was received by this authority on 14th November 2019.

This map is reproduced from Ordnance Survey material with the permission of Ordnance Survey on behalf of the Controller of H.M.S.O. ©Crown Copyright. Unauthorised reproduction infringes Crown Copyright and may lead to prosecution or civil proceedings. Northumberland County Council O.S. Licence No.100049048 (2013)

**Beaumont Wood** 

 Scale
 O.S. Map
 Date

 1:2500
 NZ 06 SE
 December 2019