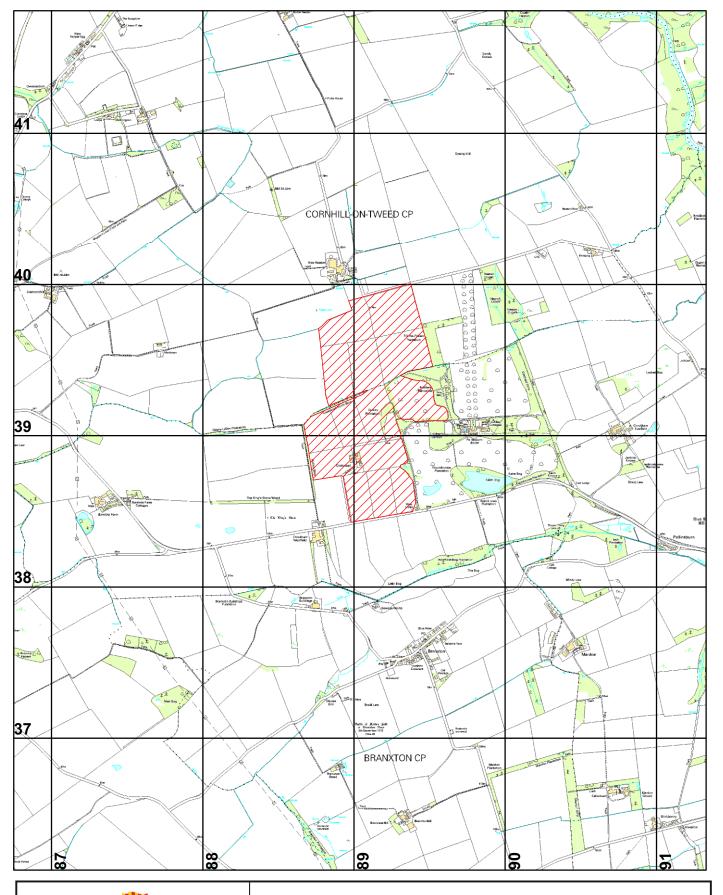

Description of the land(s):

(Land at) Cookstead Farm, Cornhill-on-Tweed, TD12 4SG

Name of Parish(es) in which the land(s) is situated:

Cornhill, Ford

The deposit was submitted by Pardoes Land & Property, and was received by this authority on 31<sup>st</sup> July 2023.

This map is reproduced from Ordnance Survey material with the permission of Ordnance Survey on behalf of the Controller of H.M.S.O. ⊚ Crown Copyright. Unauthorised reproduction infringes Crown Copyright and may lead to prosecution or civil proceedings. Northumberland County Council O.S. Licence No.100049048 (2013)

## Section 31(6) Highways Act 1980

Land at Cookstead Farm

| Scale    | O.S. Map | Date       |
|----------|----------|------------|
| 1:25,000 | NT 83 NE | March 2022 |
|          |          |            |