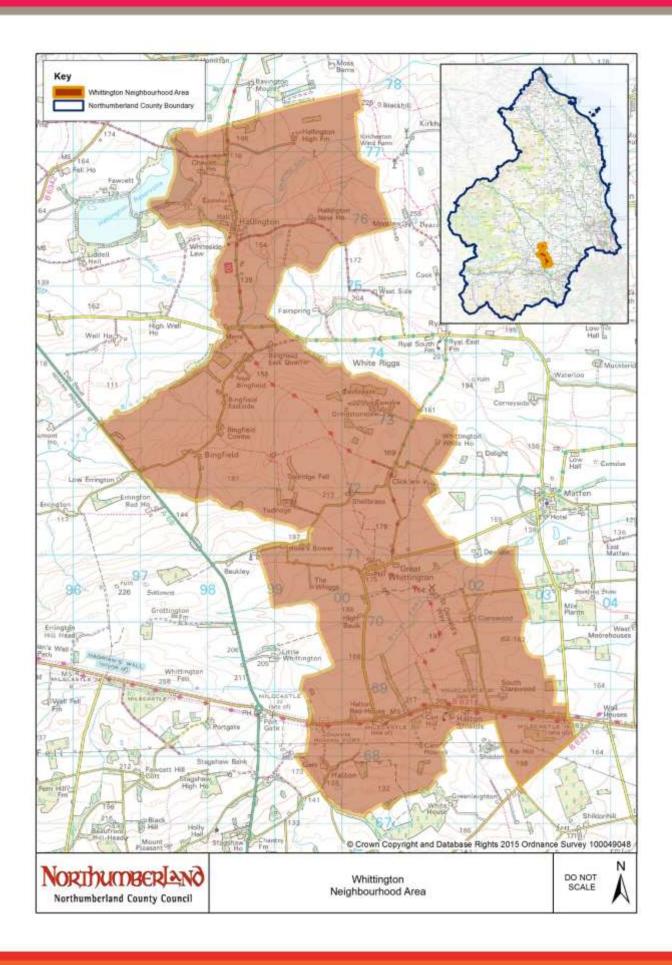

# DECISION REGARDING APPLICATION FOR DESIGNATION OF WHITTINGTON PARISH AS A NEIGHBOURHOOD AREA

In accordance with Neighbourhood Planning (General) Regulations 2012 (Regulation 7) Northumberland County Council hereby gives notice on the designation of the Civil Parish of Whittington as the 'Whittington Neighbourhood Area' for the purposes of neighbourhood planning under Section 61G(1) of the Town and Country Planning Act 1990 as amended. The designated area is shown on the attached map.

### B) Map of the neighbourhood area

See attached