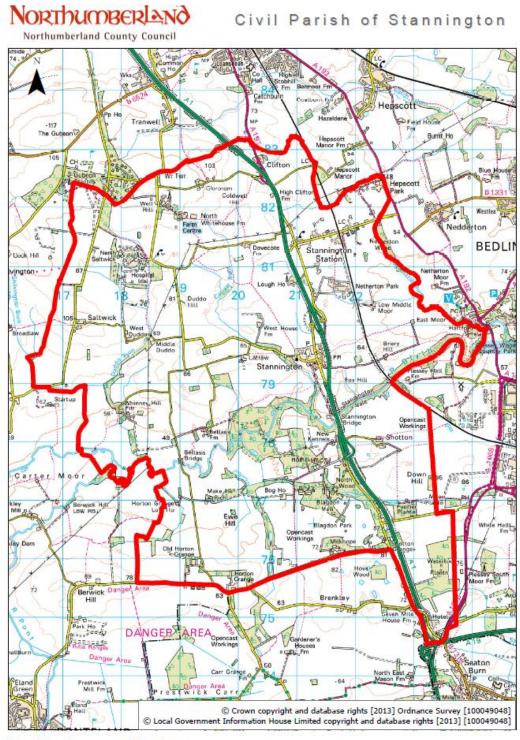

## DECISION REGARDING APPLICATION FOR DESIGNATION OF STANNINGTON AS A NEIGHBOURHOOD AREA

In accordance with Regulation 7 of the Neighbourhood Planning (General) Regulations 2012 Northumberland County Council hereby gives notice that the Civil Parish of Stannington (shown on map 1 overleaf) is largely designated as the 'Stannington Neighbourhood Area' for the purposes of neighbourhood planning under Section 61G(1) of the Town and Country Planning Act 1990 as amended.

| Name of Neighbourhood Area                       | Stannington                                                    |
|--------------------------------------------------|----------------------------------------------------------------|
| Parish/Parishes comprising<br>Neighbourhood Area | Stannington                                                    |
| Relevant qualifying body                         | Stannington Parish Council                                     |
| Consultation period                              | 19 <sup>th</sup> August 2013 - 30 <sup>th</sup> September 2013 |
| Decision Published                               | 18 <sup>th</sup> October 2013                                  |