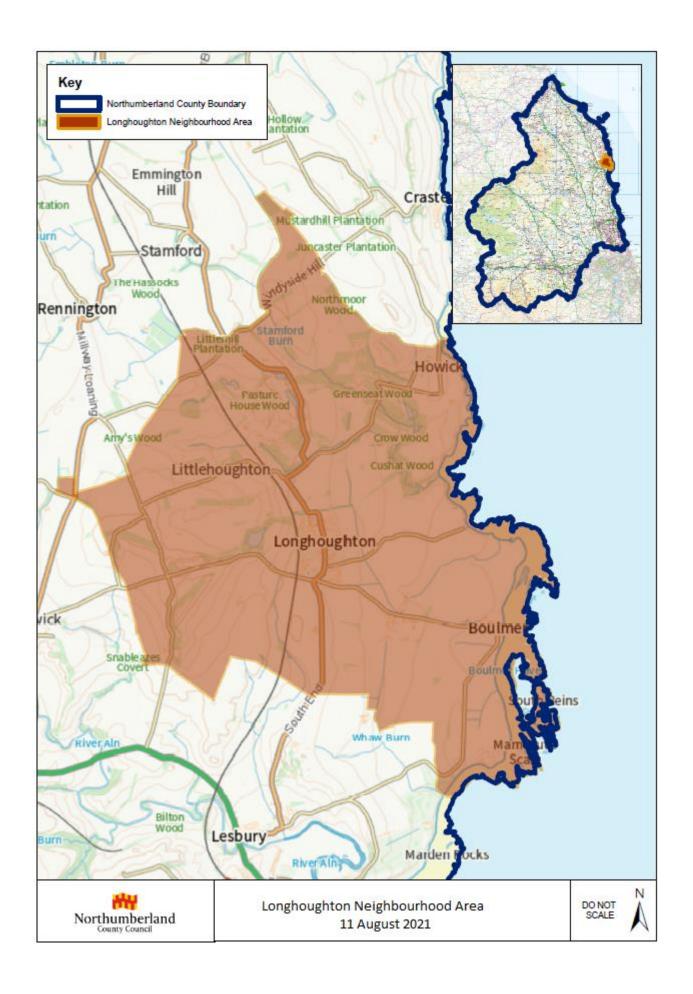

## DECISION REGARDING APPLICATION FOR DESIGNATION OF LONGHOUGHTON PARISH AS A NEIGHBOURHOOD AREA

In accordance with Neighbourhood Planning (General) Regulations 2012 (Regulation 7) Northumberland County Council hereby gives notice on the designation of the Civil Parish of Longhoughton as the 'Longhoughton Neighbourhood Area' for the purposes of neighbourhood planning under Section 61G(1) of the Town and Country Planning Act 1990 as amended. The designated area is shown on the attached map.

2.

a) Parish/Parishes comprising the neighbourhood area: Longhoughton

b) Map of the neighbourhood area: See below.