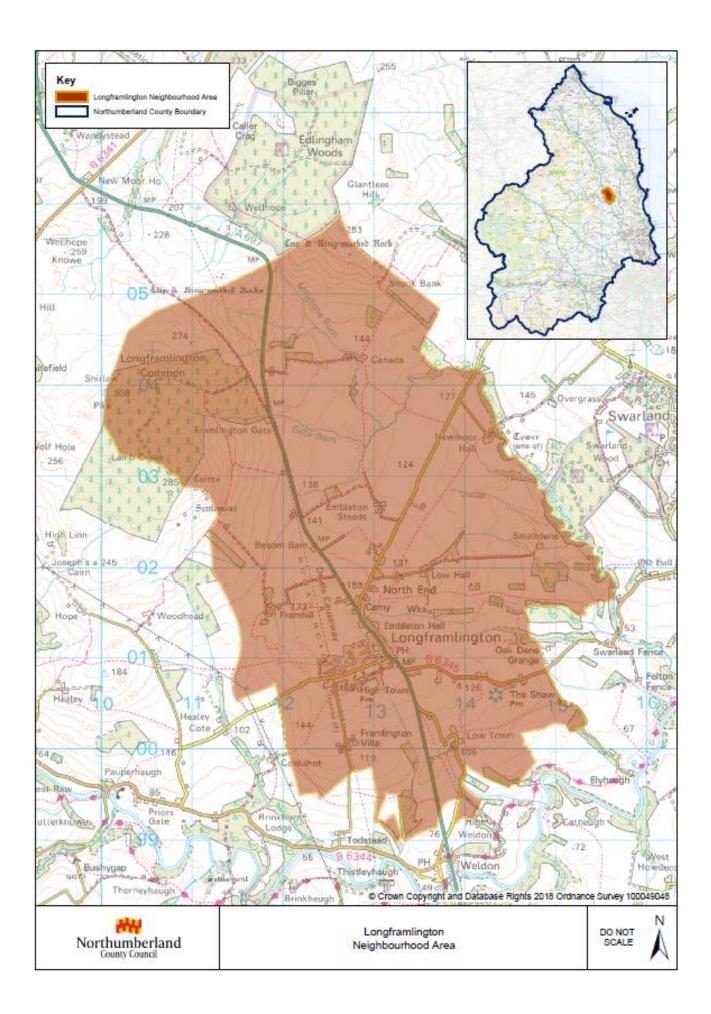

## DECISION REGARDING APPLICATION FOR DESIGNATION OF LONGFRAMLINGTON PARISH AS A NEIGHBOURHOOD AREA

In accordance with Neighbourhood Planning (General) Regulations 2012 (Regulation 7) Northumberland County Council hereby gives notice on the designation of the Civil Parish of Longframlington as the 'Longframlington Neighbourhood Area' for the purposes of neighbourhood planning under Section 61G(1) of the Town and Country Planning Act 1990 as amended. The designated area is shown on the attached map.

2.

a) Parish/Parishes comprising the neighbourhood area: Longframlington

b) Map of the neighbourhood area: See below.