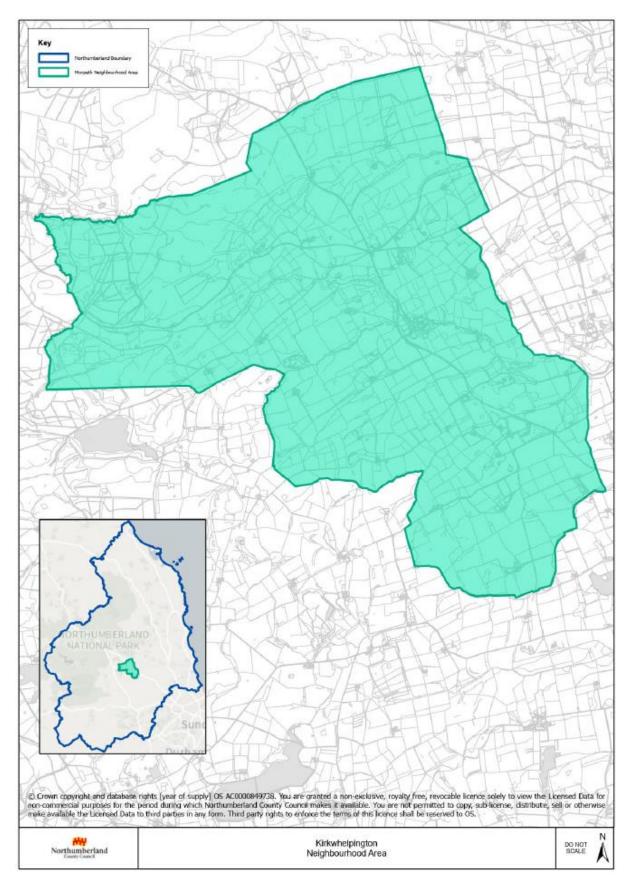

| Name of Neighbourhood Area | Kirkwhelpington                |
|----------------------------|--------------------------------|
| Relevant qualifying body   | Kirkwhelpington Parish Council |
| Decision published         | 01/05/2024                     |

a) Parish/Parishes comprising the neighbourhood area: Kirkwhelpington

- b) Map of the neighbourhood area: See below
- 2.