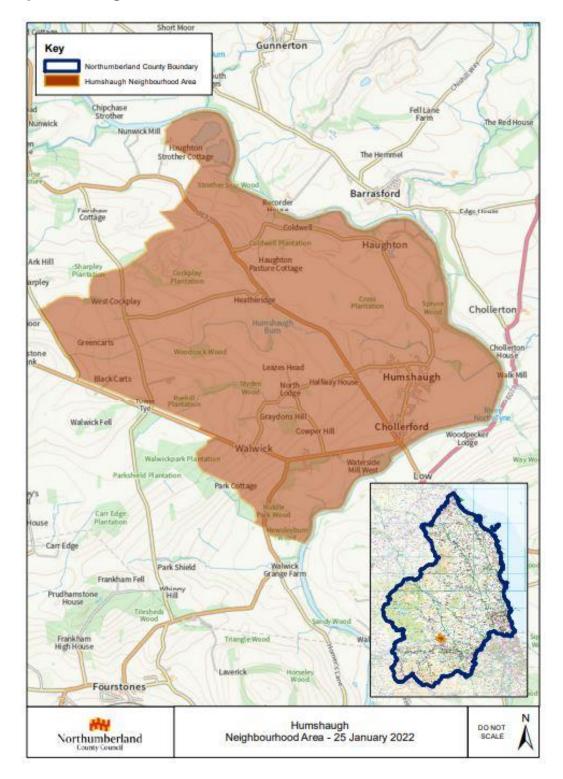

## DECISION REGARDING APPLICATION FOR DESIGNATION OF HUMSHAUGH PARISH AS A NEIGHBOURHOOD AREA

In accordance with Neighbourhood Planning (General) Regulations 2012 (Regulation 7) Northumberland County Council hereby gives notice on the designation of the Civil Parish of Humshaugh as the 'Humshaugh Neighbourhood Area' for the purposes of neighbourhood planning under Section 61G(1) of the Town and Country Planning Act 1990 as amended. The designated area is shown on the attached map.

## a) Parish/Parishes comprising the neighbourhood area: Humshaugh

b) Map of the neighbourhood area: See below