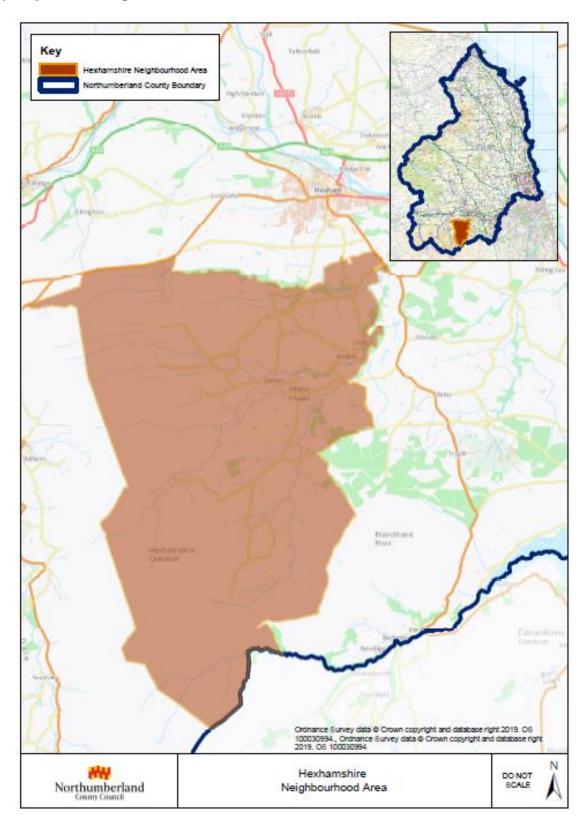

## DECISION REGARDING APPLICATION FOR DESIGNATION OF HEXHAMSHIRE PARISH AS A NEIGHBOURHOOD AREA

In accordance with Neighbourhood Planning (General) Regulations 2012 (Regulation 7) Northumberland County Council hereby gives notice on the designation of the Civil Parish of Hexhamshire as the 'Hexhamshire Neighbourhood Area' for the purposes of neighbourhood planning under Section 61G(1) of the Town and Country Planning Act 1990 as amended. The designated area is shown on the attached map.

- a) Parish/Parishes comprising the neighbourhood area: Hexhamshire
- b) Map of the neighbourhood area: See below.