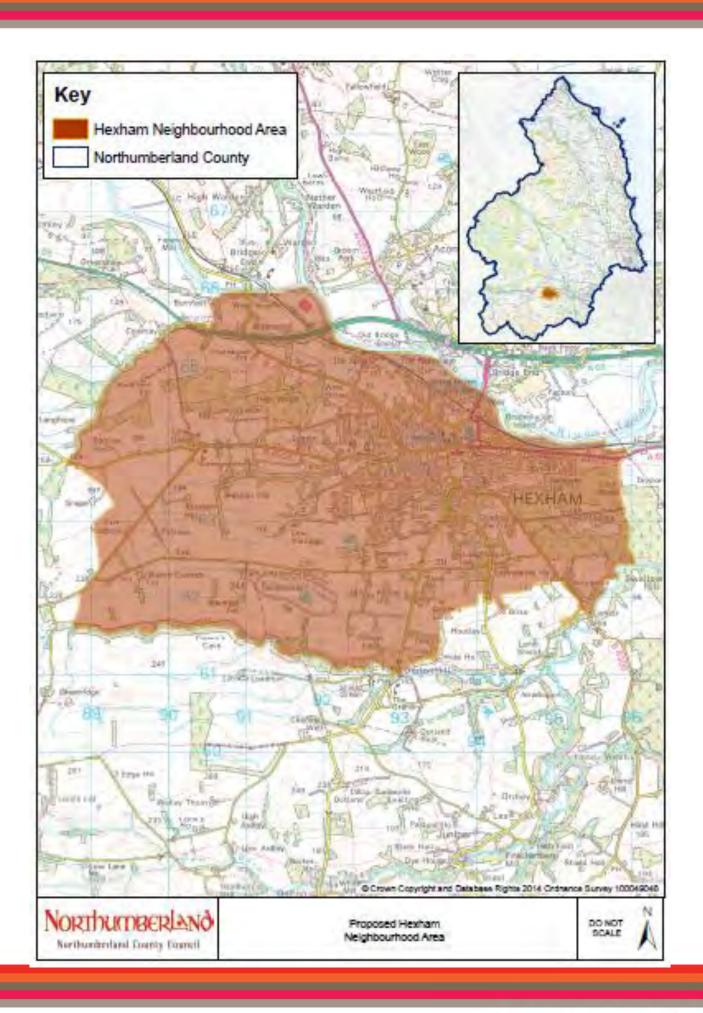

## DECISION REGARDING APPLICATION FOR DESIGNATION OF HEXHAM PARISH AS A NEIGHBOURHOOD AREA

In accordance with Regulation 7 of the Neighbourhood Planning (General) Regulations 2012 Northumberland County Council hereby gives notice on the designation of the civil parish of Hexham as the 'Hexham Neighbourhood Area' for the purposes of neighbourhood planning under Section 61G(1) of the Town and Country Planning Act 1990 as amended. The designated area is shown on the attached map.

## 2. A) Parish/Parishes comprising the neighbourhood area

Hexham

B) Map of the neighbourhood area

See attached