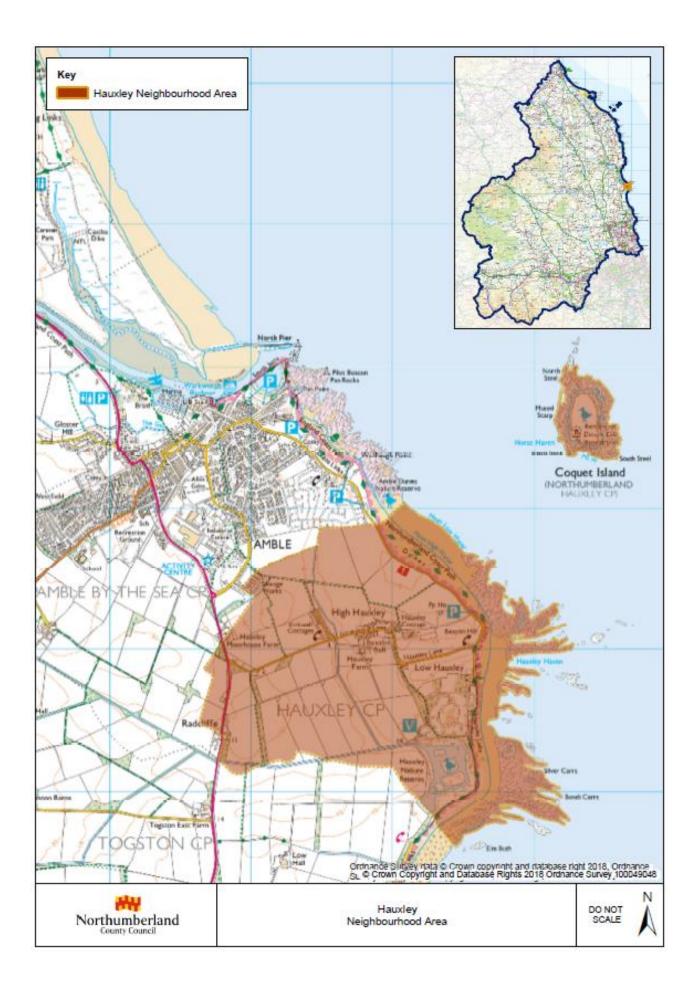

## DECISION REGARDING APPLICATION FOR DESIGNATION OF HAUXLEY PARISH AS A NEIGHBOURHOOD AREA

In accordance with Neighbourhood Planning (General) Regulations 2012 (Regulation 7) Northumberland County Council hereby gives notice on the designation of the Civil Parish of Hauxley as the 'Hauxley Neighbourhood Area' for the purposes of neighbourhood planning under Section 61G(1) of the Town and Country Planning Act 1990 as amended. The designated area is shown on the attached map.

2.

a) Parish/Parishes comprising the neighbourhood area: Hauxley

b) Map of the neighbourhood area: See below.