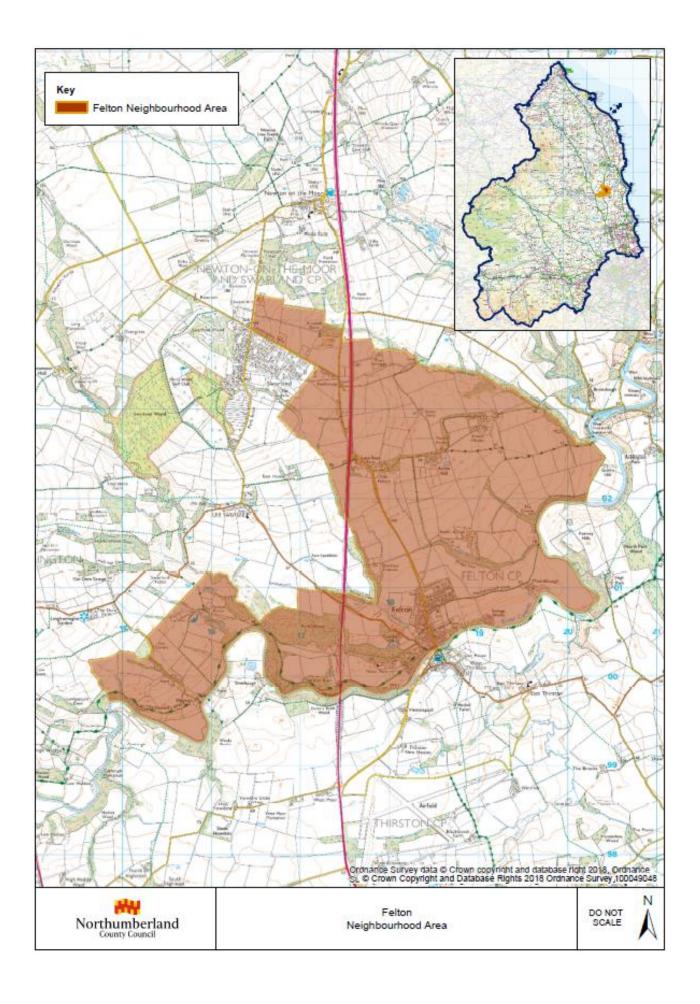

## DECISION REGARDING APPLICATION FOR DESIGNATION OF FELTON PARISH AS A NEIGHBOURHOOD AREA

In accordance with Neighbourhood Planning (General) Regulations 2012 (Regulation 7) Northumberland County Council hereby gives notice on the designation of the Civil Parish of Felton as the 'Felton Neighbourhood Area' for the purposes of neighbourhood planning under Section 61G(1) of the Town and Country Planning Act 1990 as amended. The designated area is shown on the attached map.

2.

a) Parish/Parishes comprising the neighbourhood area: Felton

b) Map of the neighbourhood area: See below.