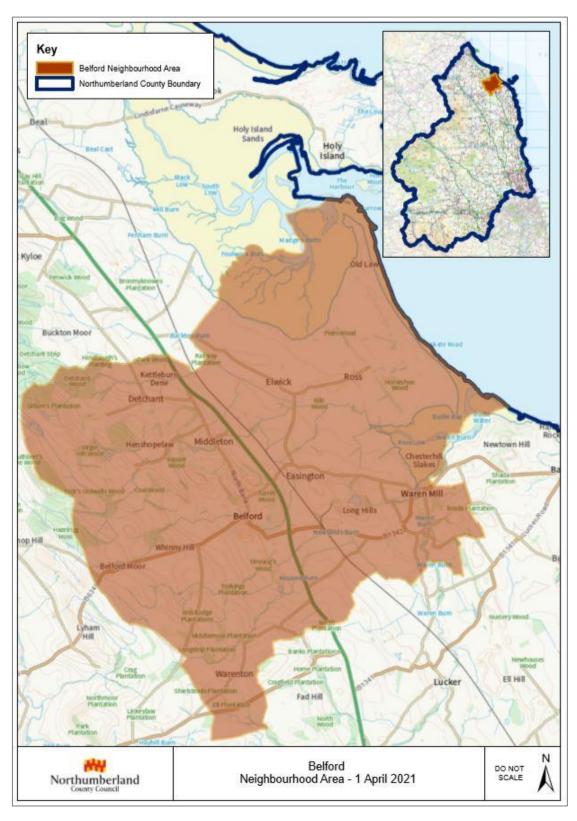

## DECISION REGARDING APPLICATION FOR DESIGNATION OF BELFORD PARISH AS A NEIGHBOURHOOD AREA

In accordance with Neighbourhood Planning (General) Regulations 2012 (Regulation 7) Northumberland County Council hereby gives notice on the designation of the Civil Parish of Belford as the 'Belford Neighbourhood Area' for the purposes of neighbourhood planning under Section 61G(1) of the Town and Country Planning Act 1990 as amended. The designated area is shown on the attached map.

- a) Parish/Parishes comprising the neighbourhood area: Belford
- b) Map of the neighbourhood area: See below.