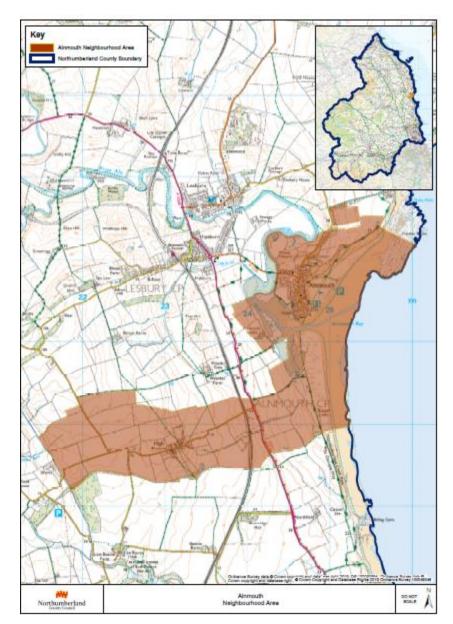

## DECISION REGARDING APPLICATION FOR DESIGNATION OF ALNMOUTH PARISH AS A NEIGHBOURHOOD AREA

In accordance with Neighbourhood Planning (General) Regulations 2012 (Regulation 7) Northumberland County Council hereby gives notice on the designation of the Civil Parish of Alnmouth as the 'Alnmouth Neighbourhood Area' for the purposes of neighbourhood planning under Section 61G(1) of the Town and Country Planning Act 1990 as amended. The designated area is shown on the attached map.

a) Parish/Parishes comprising the neighbourhood area: Alnmouth

- b) Map of the neighbourhood area: See below
- 2.