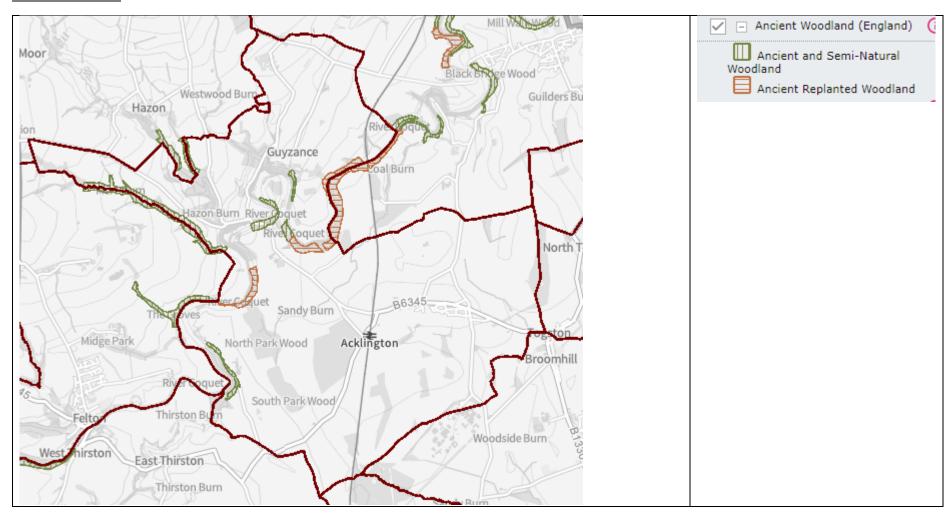

Topic Paper 4: Biodiversity, Woodland and Wildlife

This topic paper seeks to map the areas of woodland that are proposed for protection in the Acklington Neighbourhood Plan.

## **Acklington Parish Woodland**

Acklington Parish Base Map - All data taken from <a href="https://magic.defra.gov.uk/MagicMap.aspx">https://magic.defra.gov.uk/MagicMap.aspx</a>



## **Ancient woodland**



# Priority Habitat Deciduous Woodland



#### National Habitat Network



# **Woodland Priority Habitat**



## National Forest Inventory



#### Habitat and Wildlife Corridors



# Sites of Special Scientific Interest