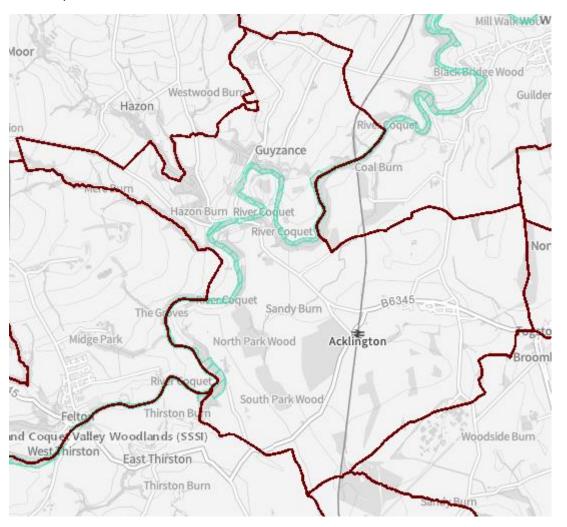

Topic Paper 4: Biodiversity, Woodland and Wildlife

This topic paper seeks to map the areas of woodland that are proposed for protection in the Acklington Neighbourhood Plan.

## **Acklington Parish Woodland**

Acklington Parish Base Map - All data taken from <a href="https://magic.defra.gov.uk/MagicMap.aspx">https://magic.defra.gov.uk/MagicMap.aspx</a>



## **Ancient woodland**



# Priority Habitat Deciduous Woodland



#### National Habitat Network



# **Woodland Priority Habitat**



## National Forest Inventory



#### Habitat and Wildlife Corridors



# Sites of Special Scientific Interest