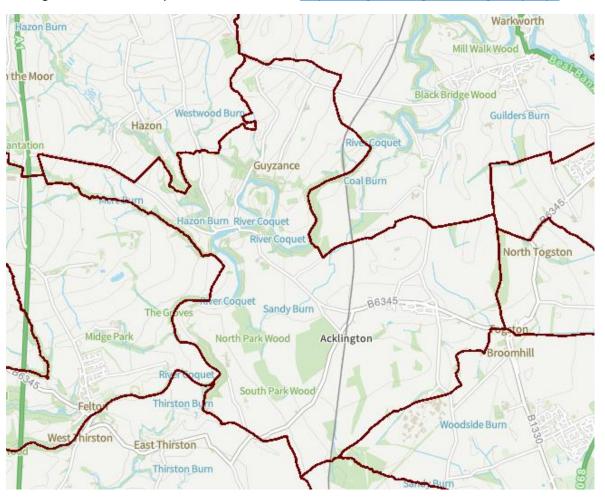

## **Acklington Parish Woodland**

Acklington Parish Base Map - All data taken from <a href="https://magic.defra.gov.uk/MagicMap.aspx">https://magic.defra.gov.uk/MagicMap.aspx</a>