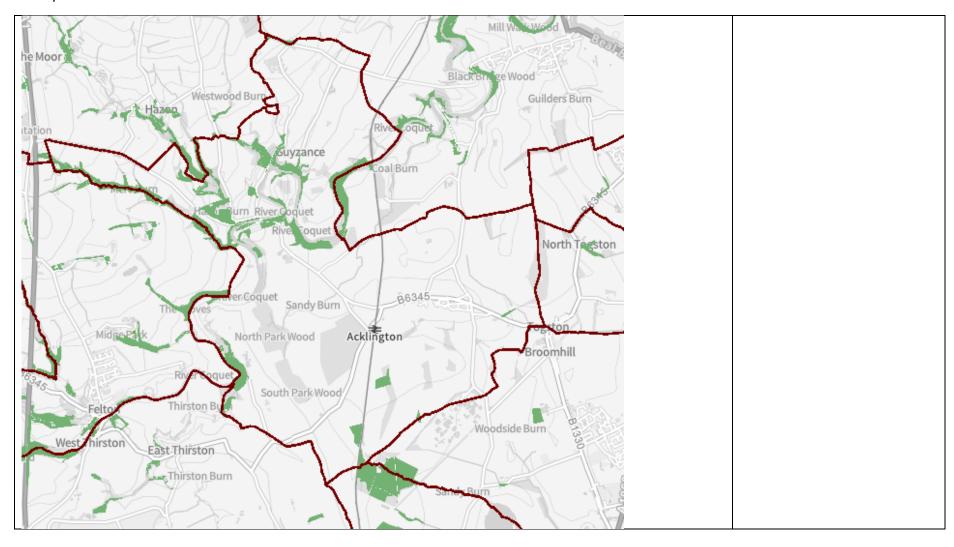

Topic Paper 4: Biodiversity, Woodland and Wildlife

This topic paper seeks to map the areas of woodland that are proposed for protection in the Acklington Neighbourhood Plan.

## **Acklington Parish Woodland**

Acklington Parish Base Map - All data taken from <a href="https://magic.defra.gov.uk/MagicMap.aspx">https://magic.defra.gov.uk/MagicMap.aspx</a>



## **Ancient woodland**



# Priority Habitat Deciduous Woodland



#### National Habitat Network



# **Woodland Priority Habitat**



## National Forest Inventory



#### Habitat and Wildlife Corridors



# Sites of Special Scientific Interest