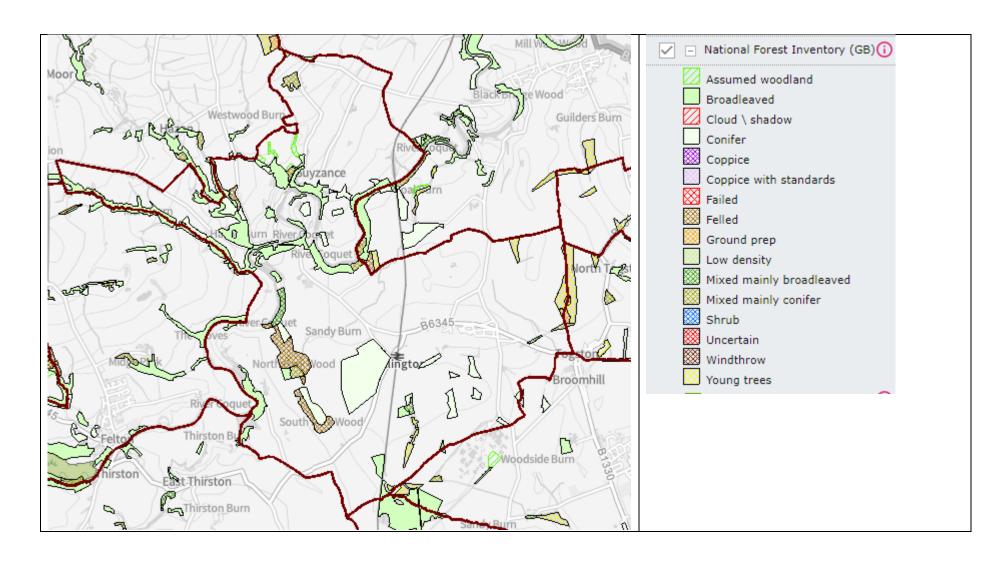

Topic Paper 4: Biodiversity, Woodland and Wildlife

This topic paper seeks to map the areas of woodland that are proposed for protection in the Acklington Neighbourhood Plan.

## **Acklington Parish Woodland**

Acklington Parish Base Map - All data taken from <a href="https://magic.defra.gov.uk/MagicMap.aspx">https://magic.defra.gov.uk/MagicMap.aspx</a>



## **Ancient woodland**



# Priority Habitat Deciduous Woodland



#### National Habitat Network



# **Woodland Priority Habitat**



## National Forest Inventory



#### Habitat and Wildlife Corridors



# Sites of Special Scientific Interest