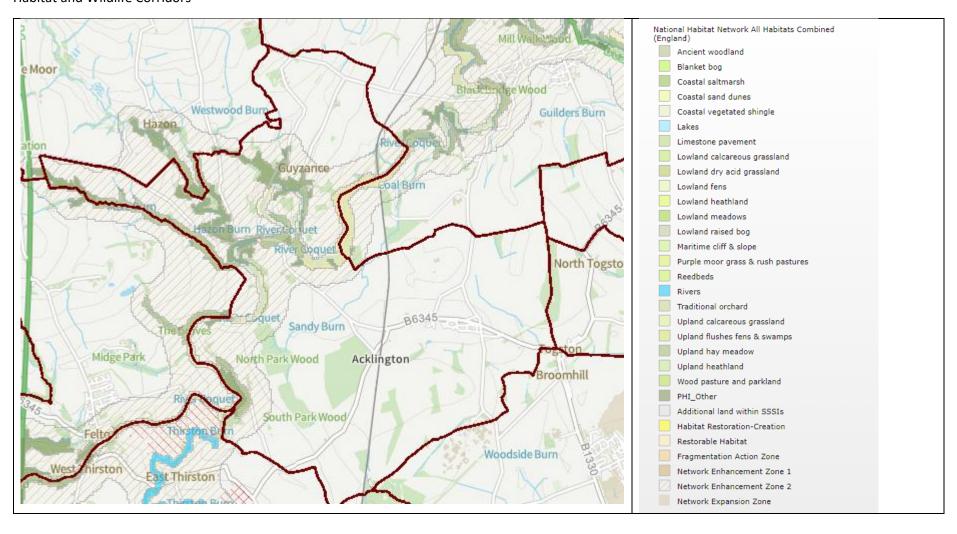

Topic Paper 4: Biodiversity, Woodland and Wildlife

This topic paper seeks to map the areas of woodland that are proposed for protection in the Acklington Neighbourhood Plan.

## **Acklington Parish Woodland**

Acklington Parish Base Map - All data taken from <a href="https://magic.defra.gov.uk/MagicMap.aspx">https://magic.defra.gov.uk/MagicMap.aspx</a>



## **Ancient woodland**



# Priority Habitat Deciduous Woodland



#### National Habitat Network



# **Woodland Priority Habitat**



## National Forest Inventory



#### Habitat and Wildlife Corridors



# Sites of Special Scientific Interest