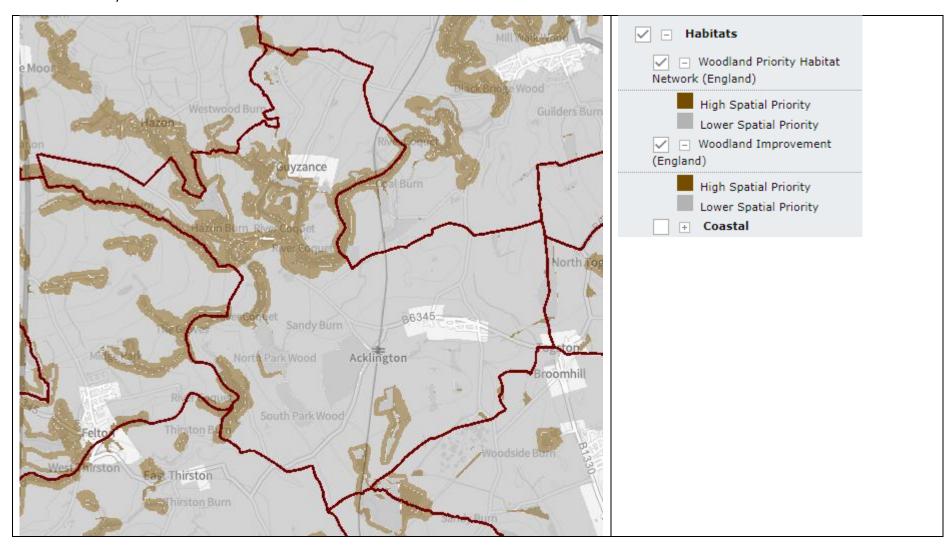

Topic Paper 4: Biodiversity, Woodland and Wildlife

This topic paper seeks to map the areas of woodland that are proposed for protection in the Acklington Neighbourhood Plan.

## **Acklington Parish Woodland**

Acklington Parish Base Map - All data taken from <a href="https://magic.defra.gov.uk/MagicMap.aspx">https://magic.defra.gov.uk/MagicMap.aspx</a>



## **Ancient woodland**



# Priority Habitat Deciduous Woodland



#### National Habitat Network



# **Woodland Priority Habitat**



## National Forest Inventory



#### Habitat and Wildlife Corridors



# Sites of Special Scientific Interest