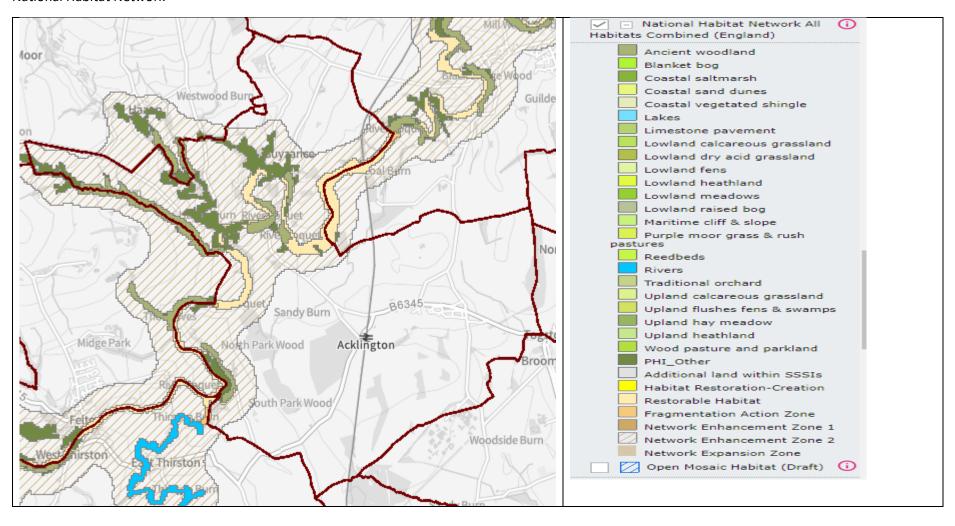

Topic Paper 4: Biodiversity, Woodland and Wildlife

This topic paper seeks to map the areas of woodland that are proposed for protection in the Acklington Neighbourhood Plan.

## **Acklington Parish Woodland**

Acklington Parish Base Map - All data taken from <a href="https://magic.defra.gov.uk/MagicMap.aspx">https://magic.defra.gov.uk/MagicMap.aspx</a>



## **Ancient woodland**



# Priority Habitat Deciduous Woodland



#### National Habitat Network



# **Woodland Priority Habitat**



## National Forest Inventory



#### Habitat and Wildlife Corridors



# Sites of Special Scientific Interest