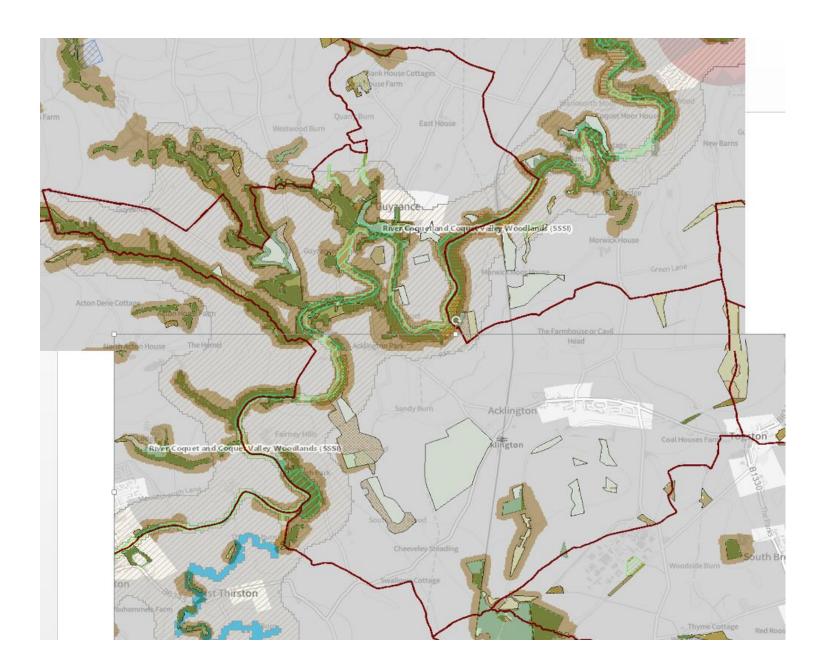

Topic Paper 4: Biodiversity, Woodland and Wildlife

This topic paper seeks to map the areas of woodland that are proposed for protection in the Acklington Neighbourhood Plan.

## **Acklington Parish Woodland**

Acklington Parish Base Map - All data taken from <a href="https://magic.defra.gov.uk/MagicMap.aspx">https://magic.defra.gov.uk/MagicMap.aspx</a>

# Sites of Special Scientific Interest