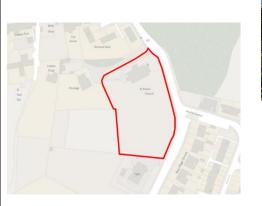

| Site<br>Ref | Site name                 | The space is<br>not<br>designated                 | The<br>space is<br>not an     | The space<br>in close<br>proximity<br>to the<br>community<br>it serves | spec   | space<br>cial for<br>owing r | any c      | f the        | rably                   | The space Co<br>should be<br>designated as<br>Local<br>Green Space | Comments                                                                                                                                                                                                                                                                                                     |
|-------------|---------------------------|---------------------------------------------------|-------------------------------|------------------------------------------------------------------------|--------|------------------------------|------------|--------------|-------------------------|--------------------------------------------------------------------|--------------------------------------------------------------------------------------------------------------------------------------------------------------------------------------------------------------------------------------------------------------------------------------------------------------|
|             |                           | for<br>development/<br>has planning<br>permission | extensive<br>tract of<br>land |                                                                        | Beauty | Historic<br>significance     | Recreation | Tranquillity | Richness of<br>wildlife |                                                                    |                                                                                                                                                                                                                                                                                                              |
| 6           | Humshaugh<br>Burn Wood    | ~                                                 | ~                             | ~                                                                      | ~      | ~                            | ~          | ✓            | ~                       | ~                                                                  | The woodland includes an outdoor<br>classroom used by the local school. A<br>tranquil and wooded site. Appropriate<br>for designation as LGS.                                                                                                                                                                |
| 7           | Humshaugh<br>War Memorial | ~                                                 | ✓                             | ~                                                                      | x      | ~                            | x          | ~            | x                       | ~                                                                  | Although the memorial is protected<br>because of being grade II listed, given<br>the importance of the site to the local<br>community as a result of its historic<br>significance and tranquillity, it is<br>appropriate for designation as LGS.                                                             |
| 8           | Haughton<br>Square        | ~                                                 | ~                             | ~                                                                      | ~      | x                            | ~          | ✓            | x                       | ~                                                                  | Allocated as POS (amenity greenspace)<br>within the NLP (6348). One of the sites<br>that forms part of the network of<br>green spaces which shapes the<br>character of the village. Also<br>important for its recreational value<br>and tranquillity, it is therefore<br>appropriate for designation as LGS. |
| 9           | St Peters<br>Church Yard  | ~                                                 | ✓                             | ~                                                                      | ✓      | ~                            | x          | ~            | ~                       | ~                                                                  | Although churchyards are protected<br>from development by law, it is<br>considered that given the importance<br>of the site to the local community<br>(beauty, historic significance,<br>tranquillity, and richness of wildlife), it<br>should be identified as LGS.                                         |