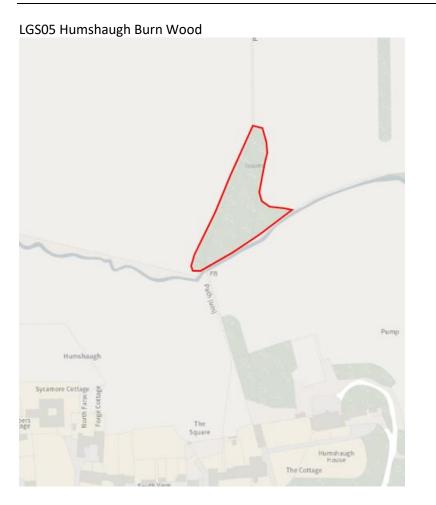

| Site<br>Ref | Site name                 | The space is<br>not<br>designated                 | The<br>space is<br>not an     | The space<br>in close<br>proximity<br>to the<br>community<br>it serves | spec   | space<br>cial for<br>owing r | any c      | f the        | rably                   | The space Co<br>should be<br>designated as<br>Local<br>Green Space | Comments                                                                                                                                                                                                                                                                                                     |
|-------------|---------------------------|---------------------------------------------------|-------------------------------|------------------------------------------------------------------------|--------|------------------------------|------------|--------------|-------------------------|--------------------------------------------------------------------|--------------------------------------------------------------------------------------------------------------------------------------------------------------------------------------------------------------------------------------------------------------------------------------------------------------|
|             |                           | for<br>development/<br>has planning<br>permission | extensive<br>tract of<br>land |                                                                        | Beauty | Historic<br>significance     | Recreation | Tranquillity | Richness of<br>wildlife |                                                                    |                                                                                                                                                                                                                                                                                                              |
| 6           | Humshaugh<br>Burn Wood    | ~                                                 | ~                             | ~                                                                      | ~      | ~                            | ~          | ✓            | ~                       | ~                                                                  | The woodland includes an outdoor<br>classroom used by the local school. A<br>tranquil and wooded site. Appropriate<br>for designation as LGS.                                                                                                                                                                |
| 7           | Humshaugh<br>War Memorial | ~                                                 | ✓                             | ~                                                                      | x      | ~                            | x          | ~            | x                       | ~                                                                  | Although the memorial is protected<br>because of being grade II listed, given<br>the importance of the site to the local<br>community as a result of its historic<br>significance and tranquillity, it is<br>appropriate for designation as LGS.                                                             |
| 8           | Haughton<br>Square        | ~                                                 | ~                             | ~                                                                      | ~      | x                            | ~          | ✓            | x                       | ~                                                                  | Allocated as POS (amenity greenspace)<br>within the NLP (6348). One of the sites<br>that forms part of the network of<br>green spaces which shapes the<br>character of the village. Also<br>important for its recreational value<br>and tranquillity, it is therefore<br>appropriate for designation as LGS. |
| 9           | St Peters<br>Church Yard  | ~                                                 | ✓                             | ~                                                                      | ✓      | ~                            | x          | ~            | ~                       | ~                                                                  | Although churchyards are protected<br>from development by law, it is<br>considered that given the importance<br>of the site to the local community<br>(beauty, historic significance,<br>tranquillity, and richness of wildlife), it<br>should be identified as LGS.                                         |