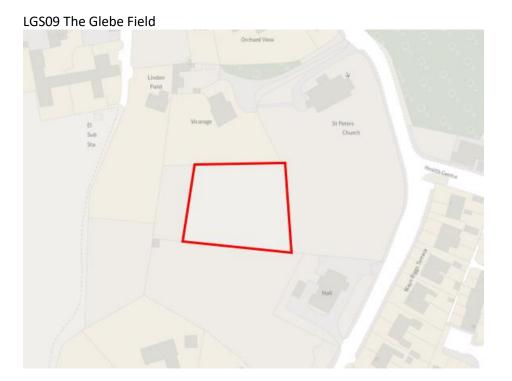

| Site<br>Ref | Site name                                   | The space is<br>not<br>designated                 | The<br>space is<br>not an<br>extensive<br>tract of<br>land | The space<br>in close<br>proximity<br>to the<br>community<br>it serves | spec   | space<br>cial for<br>owing r | any o      | of the       | -                       | The space<br>should be<br>designated as | Comments                                                                                                                                                                                                                                                                                                                                            |
|-------------|---------------------------------------------|---------------------------------------------------|------------------------------------------------------------|------------------------------------------------------------------------|--------|------------------------------|------------|--------------|-------------------------|-----------------------------------------|-----------------------------------------------------------------------------------------------------------------------------------------------------------------------------------------------------------------------------------------------------------------------------------------------------------------------------------------------------|
|             |                                             | for<br>development/<br>has planning<br>permission |                                                            |                                                                        | Beauty | Historic<br>significance     | Recreation | Tranquillity | Richness of<br>wildlife | Local<br>Green Space                    |                                                                                                                                                                                                                                                                                                                                                     |
| 10          | The Glebe Field                             | ~                                                 | ✓                                                          | ✓                                                                      | ~      | ~                            | x          | ~            | ~                       | ~                                       | Demonstrably special to the local<br>community as a result of its beauty,<br>historical significance, tranquillity and<br>richness of wildlife and is one of the<br>sites that form the network of green<br>spaces which shape the character of<br>our rural village community. The site<br>therefore meets the LGS designation<br>requirements.    |
| 11          | Entrance to<br>Doctors Lane                 | ~                                                 | ✓                                                          | ✓                                                                      | ~      | ~                            | ✓          | ~            | x                       | ~                                       | The site contains two mature cherry<br>trees, memorial bench and flowerbed.<br>It is important to the character of this<br>part of the village and forms part of<br>the setting of the conservation area.<br>One of the spaces which shapes the<br>rural character of the village. The site<br>therefore meets the LGS designation<br>requirements. |
| 12          | Riverbank, east<br>of Chollerford<br>Bridge | ✓                                                 | ✓                                                          | ✓                                                                      | ~      | ~                            | ✓          | ~            | ~                       | x                                       | Whilst the site is important to the character of the local area and the setting of the adjacent listed Chollerford Bridge and George Inn, as well as being used for informal recreation and rich in wildlife, it lies in flood zone 3 and is therefore unlikely to be developed.                                                                    |