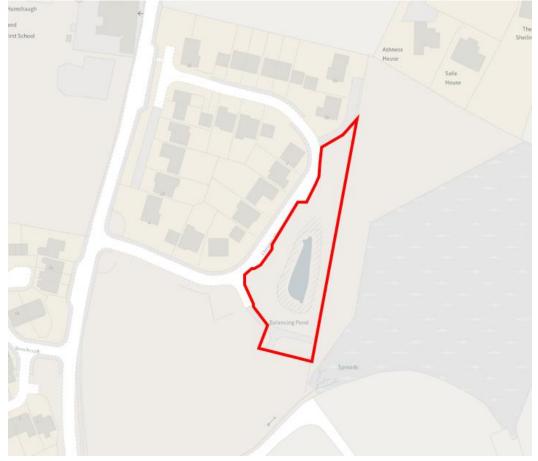

|

| Conclusion                                                                                           |  |  |  |  |
|------------------------------------------------------------------------------------------------------|--|--|--|--|
| The site meets the LGS designation requirements. It is demonstrably special to the local             |  |  |  |  |
| community as a result of its beauty, historical significance, tranquillity and richness of wildlife. |  |  |  |  |

## Appendix 3 Maps of proposed LGS designations

LGS01 Playing field and play area



### LGS02 The Orchard





```
LGS04 – The Leggit Field
```





### LGS06 Humshaugh War Memorial





## LGS07 Haughton Square

### LGS08 St Peters Church Yard





#### LGS10 Entrance to Doctor's Lane



LGS11 Chesters Meadow Amenity Area



LGS12 Field opposite Douglas Terrace



# Appendix 4Protected Open Space Assessment

| Reference | Site/ ownership                                                              | Description of amenity value