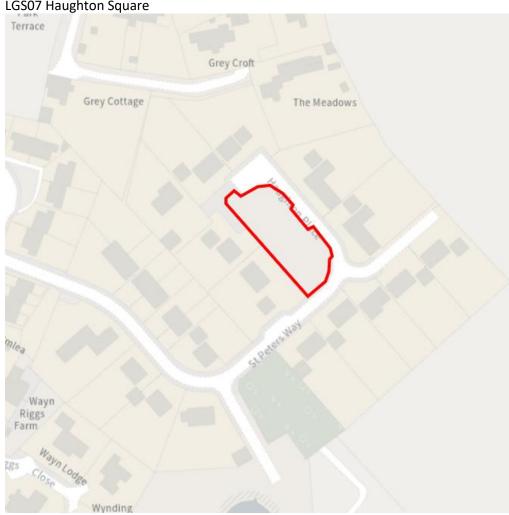

| Site<br>Ref | Site name                 | The space is<br>not<br>designated                 | The<br>space is<br>not an     | The space<br>in close<br>proximity<br>to the<br>community<br>it serves | spec   | space<br>cial for<br>owing r | any c      | f the        | rably                   | The space Co<br>should be<br>designated as<br>Local<br>Green Space | Comments                                                                                                                                                                                                                                                                                                     |
|-------------|---------------------------|---------------------------------------------------|-------------------------------|------------------------------------------------------------------------|--------|------------------------------|------------|--------------|-------------------------|--------------------------------------------------------------------|--------------------------------------------------------------------------------------------------------------------------------------------------------------------------------------------------------------------------------------------------------------------------------------------------------------|
|             |                           | for<br>development/<br>has planning<br>permission | extensive<br>tract of<br>land |                                                                        | Beauty | Historic<br>significance     | Recreation | Tranquillity | Richness of<br>wildlife |                                                                    |                                                                                                                                                                                                                                                                                                              |
| 6           | Humshaugh<br>Burn Wood    | ~                                                 | ~                             | ~                                                                      | ~      | ~                            | ~          | ✓            | ~                       | ~                                                                  | The woodland includes an outdoor<br>classroom used by the local school. A<br>tranquil and wooded site. Appropriate<br>for designation as LGS.                                                                                                                                                                |
| 7           | Humshaugh<br>War Memorial | ~                                                 | ✓                             | ~                                                                      | x      | ~                            | x          | ~            | x                       | ~                                                                  | Although the memorial is protected<br>because of being grade II listed, given<br>the importance of the site to the local<br>community as a result of its historic<br>significance and tranquillity, it is<br>appropriate for designation as LGS.                                                             |
| 8           | Haughton<br>Square        | ~                                                 | ~                             | ~                                                                      | ~      | x                            | ~          | ✓            | x                       | ~                                                                  | Allocated as POS (amenity greenspace)<br>within the NLP (6348). One of the sites<br>that forms part of the network of<br>green spaces which shapes the<br>character of the village. Also<br>important for its recreational value<br>and tranquillity, it is therefore<br>appropriate for designation as LGS. |
| 9           | St Peters<br>Church Yard  | ~                                                 | ✓                             | ~                                                                      | ✓      | ~                            | x          | ~            | ~                       | ~                                                                  | Although churchyards are protected<br>from development by law, it is<br>considered that given the importance<br>of the site to the local community<br>(beauty, historic significance,<br>tranquillity, and richness of wildlife), it<br>should be identified as LGS.                                         |