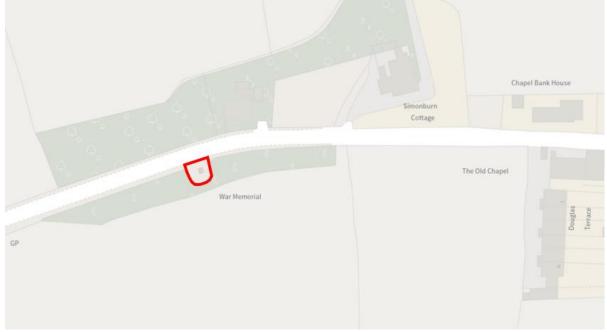

| Site<br>Ref | Site name                 | The space is<br>not<br>designated                 | The<br>space is<br>not an     | The space<br>in close<br>proximity<br>to the<br>community<br>it serves | spec   | space<br>cial for<br>owing r | any c      | f the        | rably                   | The space Co<br>should be<br>designated as<br>Local<br>Green Space | Comments                                                                                                                                                                                                                                                                                                     |
|-------------|---------------------------|---------------------------------------------------|-------------------------------|------------------------------------------------------------------------|--------|------------------------------|------------|--------------|-------------------------|--------------------------------------------------------------------|--------------------------------------------------------------------------------------------------------------------------------------------------------------------------------------------------------------------------------------------------------------------------------------------------------------|
|             |                           | for<br>development/<br>has planning<br>permission | extensive<br>tract of<br>land |                                                                        | Beauty | Historic<br>significance     | Recreation | Tranquillity | Richness of<br>wildlife |                                                                    |                                                                                                                                                                                                                                                                                                              |
| 6           | Humshaugh<br>Burn Wood    | ~                                                 | ~                             | ~                                                                      | ~      | ~                            | ~          | ✓            | ~                       | ~                                                                  | The woodland includes an outdoor<br>classroom used by the local school. A<br>tranquil and wooded site. Appropriate<br>for designation as LGS.                                                                                                                                                                |
| 7           | Humshaugh<br>War Memorial | ~                                                 | ✓                             | ~                                                                      | x      | ~                            | x          | ~            | x                       | ~                                                                  | Although the memorial is protected<br>because of being grade II listed, given<br>the importance of the site to the local<br>community as a result of its historic<br>significance and tranquillity, it is<br>appropriate for designation as LGS.                                                             |
| 8           | Haughton<br>Square        | ~                                                 | ~                             | ~                                                                      | ~      | x                            | ~          | ✓            | x                       | ~                                                                  | Allocated as POS (amenity greenspace)<br>within the NLP (6348). One of the sites<br>that forms part of the network of<br>green spaces which shapes the<br>character of the village. Also<br>important for its recreational value<br>and tranquillity, it is therefore<br>appropriate for designation as LGS. |
| 9           | St Peters<br>Church Yard  | ~                                                 | ✓                             | ~                                                                      | ✓      | ~                            | x          | ~            | ~                       | ~                                                                  | Although churchyards are protected<br>from development by law, it is<br>considered that given the importance<br>of the site to the local community<br>(beauty, historic significance,<br>tranquillity, and richness of wildlife), it<br>should be identified as LGS.                                         |