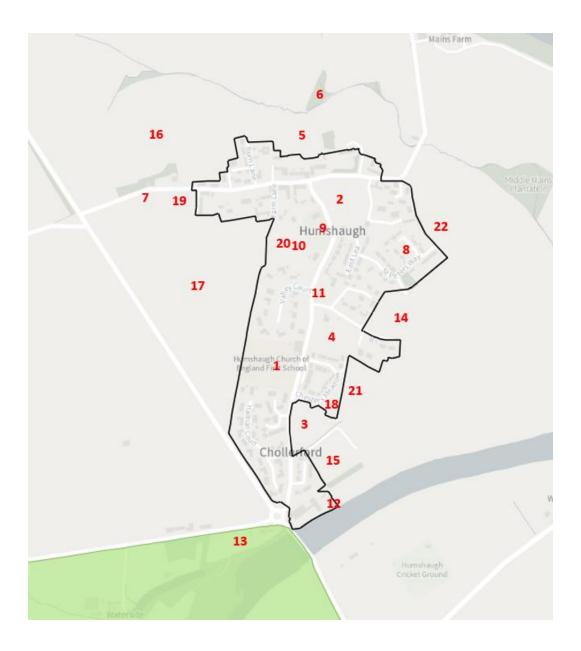

## Appendix 1 All sites assessed – summary

| Site<br>Ref | Site name                                     | The space is<br>not<br>designated | The<br>space is<br>not an     | The space<br>in close<br>proximity<br>to the<br>community<br>it serves | spec   | space<br>cial for<br>owing | any o      | of the       | rably                   | The space<br>should be<br>designated as | Comments                                                                                                                                                                                                                                                                                                                                                |
|-------------|-----------------------------------------------|-----------------------------------|-------------------------------|------------------------------------------------------------------------|--------|----------------------------|------------|--------------|-------------------------|-----------------------------------------|---------------------------------------------------------------------------------------------------------------------------------------------------------------------------------------------------------------------------------------------------------------------------------------------------------------------------------------------------------|
|             |                                               | development/ t                    | extensive<br>tract of<br>land |                                                                        | Beauty | Historic<br>significance   | Recreation | Tranquillity | Richness of<br>wildlife | Local<br>Green Space                    |                                                                                                                                                                                                                                                                                                                                                         |
| 1           | Playing field<br>and play area                | ~                                 | ~                             | ✓                                                                      | ~      | x                          | ~          | x            | x                       | ~                                       | Allocated as POS within the NLP (5147<br>– outdoor sports and recreation).<br>Centrally located, within the<br>settlement boundary and adjacent to<br>the school. Used regularly by the local<br>community and school. Important to<br>the character of the village and the<br>setting of the conservation area.<br>Appropriate for designation as LGS. |
| 2           | The Orchard                                   | V                                 | ~                             | V                                                                      | ~      | ~                          | x          | ~            | ~                       | ~                                       | Centrally located and within the<br>settlement boundary. Important to<br>the character of the conservation area<br>and adjacent listed buildings. A<br>tranquil site with rich wildlife value.<br>Appropriate for designation as LGS.                                                                                                                   |
| 3           | Bog Field<br>(South of<br>Chesters<br>Meadow) | ~                                 | ~                             | ~                                                                      | v      | x                          | x          | v            | ~                       | ~                                       | Although lying outside the settlement<br>boundary it is adjacent to it, with<br>residential dwellings lying to the north<br>west and south. Important to the<br>character of the village. A tranquil site,<br>rich in wildlife. Appropriate for<br>designation as LGS.                                                                                  |

| Site<br>Ref | Site name                                 | The space is<br>not<br>designated                 | The<br>space is<br>not an<br>extensive<br>tract of<br>land | The space<br>in close<br>proximity<br>to the<br>community<br>it serves | spec   | space i<br>ial for<br>wing r | any o      | f the        | rably                   | The space<br>should be<br>designated as<br>Local<br>Green Space | Comments                                                                                                                                                                                                                                                                                                                                                                                                                                                                                                                                                                                                                                       |
|-------------|-------------------------------------------|---------------------------------------------------|------------------------------------------------------------|------------------------------------------------------------------------|--------|------------------------------|------------|--------------|-------------------------|-----------------------------------------------------------------|------------------------------------------------------------------------------------------------------------------------------------------------------------------------------------------------------------------------------------------------------------------------------------------------------------------------------------------------------------------------------------------------------------------------------------------------------------------------------------------------------------------------------------------------------------------------------------------------------------------------------------------------|
|             |                                           | for<br>development/<br>has planning<br>permission |                                                            |                                                                        | Beauty | Historic<br>significance     | Recreation | Tranquillity | Richness of<br>wildlife |                                                                 |                                                                                                                                                                                                                                                                                                                                                                                                                                                                                                                                                                                                                                                |
| 4           | The Leggit Field                          | ✓                                                 | ✓                                                          | ~                                                                      | ~      | ~                            | x          | ✓            | ~                       | ~                                                               | A tranquil site, within the centre of the<br>village. It is one of a network of green<br>spaces which shapes the rural<br>character of the village. It is adjacent<br>to the conservation area and two<br>listed buildings, contributing to their<br>settings. The site is also rich in wildlife.<br>Appropriate for designation as LGS.                                                                                                                                                                                                                                                                                                       |
| 5           | Field to the<br>North of the<br>Crown Inn | ~                                                 | x                                                          | ~                                                                      | V      | x                            | ~          | ~            | ~                       | X                                                               | Whilst the site is demonstrably special<br>to the local community, it is<br>considered that in the context of the<br>village it would be an extensive tract of<br>land, which forms part of the wider<br>countryside to the north of the village.<br>Consideration has therefore been<br>given to a smaller site which includes<br>the burn and woodland (site ref 6) and<br>for the remainder of the field<br>designated as POS as a result of its<br>value as a semi-natural greenspace<br>which is its main purpose. The site is<br>also enjoyed by the local community<br>as a result of a public right of way on<br>its eastern boundary. |

| Site<br>Ref | Site name                 | The space is<br>not<br>designated                 | The<br>space is<br>not an     | The space<br>in close<br>proximity<br>to the<br>community<br>it serves | spec   | space<br>cial for<br>owing r | any c      | f the        | rably                   | The space Co<br>should be<br>designated as<br>Local<br>Green Space | Comments                                                                                                                                                                                                                                                                                                     |
|-------------|---------------------------|---------------------------------------------------|-------------------------------|------------------------------------------------------------------------|--------|------------------------------|------------|--------------|-------------------------|--------------------------------------------------------------------|--------------------------------------------------------------------------------------------------------------------------------------------------------------------------------------------------------------------------------------------------------------------------------------------------------------|
|             |                           | for<br>development/<br>has planning<br>permission | extensive<br>tract of<br>land |                                                                        | Beauty | Historic<br>significance     | Recreation | Tranquillity | Richness of<br>wildlife |                                                                    |                                                                                                                                                                                                                                                                                                              |
| 6           | Humshaugh<br>Burn Wood    | ~                                                 | ~                             | ~                                                                      | ~      | ~                            | ~          | ✓            | ~                       | ~                                                                  | The woodland includes an outdoor<br>classroom used by the local school. A<br>tranquil and wooded site. Appropriate<br>for designation as LGS.                                                                                                                                                                |
| 7           | Humshaugh<br>War Memorial | ~                                                 | ✓                             | ~                                                                      | x      | ~                            | x          | ~            | x                       | ~                                                                  | Although the memorial is protected<br>because of being grade II listed, given<br>the importance of the site to the local<br>community as a result of its historic<br>significance and tranquillity, it is<br>appropriate for designation as LGS.                                                             |
| 8           | Haughton<br>Square        | ~                                                 | ~                             | ~                                                                      | ~      | x                            | ~          | ✓            | x                       | ~                                                                  | Allocated as POS (amenity greenspace)<br>within the NLP (6348). One of the sites<br>that forms part of the network of<br>green spaces which shapes the<br>character of the village. Also<br>important for its recreational value<br>and tranquillity, it is therefore<br>appropriate for designation as LGS. |
| 9           | St Peters<br>Church Yard  | ~                                                 | ✓                             | ~                                                                      | ✓      | ~                            | x          | ~            | ~                       | ~                                                                  | Although churchyards are protected<br>from development by law, it is<br>considered that given the importance<br>of the site to the local community<br>(beauty, historic significance,<br>tranquillity, and richness of wildlife), it<br>should be identified as LGS.                                         |

| Site<br>Ref | Site name                                   | The space is<br>not<br>designated                 | The<br>space is<br>not an<br>extensive<br>tract of<br>land | The space<br>in close<br>proximity<br>to the<br>community<br>it serves | spec   | space<br>cial for<br>owing r | any o      | of the       | -                       | The space<br>should be<br>designated as | Comments                                                                                                                                                                                                                                                                                                                                            |
|-------------|---------------------------------------------|---------------------------------------------------|------------------------------------------------------------|------------------------------------------------------------------------|--------|------------------------------|------------|--------------|-------------------------|-----------------------------------------|-----------------------------------------------------------------------------------------------------------------------------------------------------------------------------------------------------------------------------------------------------------------------------------------------------------------------------------------------------|
|             |                                             | for<br>development/<br>has planning<br>permission |                                                            |                                                                        | Beauty | Historic<br>significance     | Recreation | Tranquillity | Richness of<br>wildlife | Local<br>Green Space                    |                                                                                                                                                                                                                                                                                                                                                     |
| 10          | The Glebe Field                             | ~                                                 | ✓                                                          | ✓                                                                      | ~      | ~                            | x          | ~            | ~                       | ~                                       | Demonstrably special to the local<br>community as a result of its beauty,<br>historical significance, tranquillity and<br>richness of wildlife and is one of the<br>sites that form the network of green<br>spaces which shape the character of<br>our rural village community. The site<br>therefore meets the LGS designation<br>requirements.    |
| 11          | Entrance to<br>Doctors Lane                 | ~                                                 | ✓                                                          | ✓                                                                      | ~      | ~                            | ✓          | ~            | x                       | ~                                       | The site contains two mature cherry<br>trees, memorial bench and flowerbed.<br>It is important to the character of this<br>part of the village and forms part of<br>the setting of the conservation area.<br>One of the spaces which shapes the<br>rural character of the village. The site<br>therefore meets the LGS designation<br>requirements. |
| 12          | Riverbank, east<br>of Chollerford<br>Bridge | ✓                                                 | ✓                                                          | ✓                                                                      | ~      | ~                            | ✓          | ~            | ~                       | x                                       | Whilst the site is important to the character of the local area and the setting of the adjacent listed Chollerford Bridge and George Inn, as well as being used for informal recreation and rich in wildlife, it lies in flood zone 3 and is therefore unlikely to be developed.                                                                    |

| Site<br>Ref | Site name                                       | The space is<br>not<br>designated                 | The<br>space is<br>not an     | The space<br>in close<br>proximity | spec   | space<br>cial for<br>owing r | any c      | of the       | rably                   | The space<br>should be<br>designated as<br>Local<br>Green Space | Comments                                                                                                                                                                                                                                                                                                                                                                 |
|-------------|-------------------------------------------------|---------------------------------------------------|-------------------------------|------------------------------------|--------|------------------------------|------------|--------------|-------------------------|-----------------------------------------------------------------|--------------------------------------------------------------------------------------------------------------------------------------------------------------------------------------------------------------------------------------------------------------------------------------------------------------------------------------------------------------------------|
|             |                                                 | for<br>development/<br>has planning<br>permission | extensive<br>tract of<br>land | to the<br>community<br>it serves   | Beauty | Historic<br>significance     | Recreation | Tranquillity | Richness of<br>wildlife |                                                                 |                                                                                                                                                                                                                                                                                                                                                                          |
| 13          | Riverbank,<br>west of<br>Chollerford<br>Bridge  | ~                                                 | ~                             | ~                                  | ~      | ~                            | V          | ~            | ~                       | x                                                               | Whilst the site is: important to the character of the local area and the setting of the adjacent listed Chollerford Bridge and George Inn, used for informal recreation and rich in wildlife, as it lies within the Green Belt it is already protected.                                                                                                                  |
| 14          | Doctors Lane<br>Field                           | ~                                                 | x                             | ~                                  | ~      | x                            | x          | ~            | ~                       | x                                                               | Whilst the site is demonstrably special<br>to the local community, it is<br>considered that in the context of the<br>village it would be an extensive tract of<br>land. It appears as part of the open<br>countryside which adjoins the village.<br>Given its biodiversity and amenity<br>value it is considered appropriate for<br>designation as protected open space. |
| 15          | Simmond's<br>Court Field                        | ~                                                 | ~                             | ~                                  | x      | x                            | x          | x            | x                       | x                                                               | Formerly a football field – now<br>overgrown. Adjacent to the<br>settlement boundary. Considered that<br>open countryside policies would<br>protect the site from development in<br>the future.                                                                                                                                                                          |
| 16          | Evans Trust<br>Field (north of<br>war memorial) | ~                                                 | x                             | ~                                  | ~      | x                            | ~          | ~            | ~                       | x                                                               | Whilst the site is demonstrably special<br>to the local community, it is<br>considered that in the context of the                                                                                                                                                                                                                                                        |

| Site<br>Ref | Site name                     | The space is<br>not<br>designated                 | space is in close<br>not an proximity | proximity                        | spec   | space<br>cial for        | any o      | of the       | rably                   | The space<br>should be<br>designated as | Comments                                                                                                                                                                                                                                                                                                                                                                                                                                                                                                                                                                                                                      |
|-------------|-------------------------------|---------------------------------------------------|---------------------------------------|----------------------------------|--------|--------------------------|------------|--------------|-------------------------|-----------------------------------------|-------------------------------------------------------------------------------------------------------------------------------------------------------------------------------------------------------------------------------------------------------------------------------------------------------------------------------------------------------------------------------------------------------------------------------------------------------------------------------------------------------------------------------------------------------------------------------------------------------------------------------|
|             |                               | for<br>development/<br>has planning<br>permission | extensive<br>tract of<br>land         | to the<br>community<br>it serves | Beauty | Historic<br>significance | Recreation | Tranquillity | Richness of<br>wildlife | Local<br>Green Space                    |                                                                                                                                                                                                                                                                                                                                                                                                                                                                                                                                                                                                                               |
|             |                               |                                                   |                                       |                                  |        |                          |            |              |                         |                                         | village it would be an extensive tract of<br>land. It appears as part of the open<br>countryside which adjoins the village.<br>However, because of its biodiversity<br>and amenity value it is considered<br>appropriate for designation as<br>protected open space. The site is<br>enjoyed by the local community who<br>make extensive use of the permissive<br>path that runs from the C219 opposite<br>the War Memorial north around the<br>field edge to cross a small marshy area<br>and the Humshaugh Burn to join a<br>public bridleway. The public enjoy<br>views of farm animals, the countryside,<br>and wildlife. |
| 17          | Land South of<br>War Memorial | V                                                 | x                                     | V                                | ~      | x                        | x          | V            | V                       | x                                       | Whilst the site is demonstrably special<br>to the local community, it is<br>considered that in the context of the<br>village it would be an extensive tract of<br>land. It appears as part of the open<br>countryside which adjoins the village.<br>The site has been considered as a<br>potential protected open space,<br>however, the conclusion was that this<br>would not be appropriate as it is not a                                                                                                                                                                                                                  |

| Site<br>Ref | Site name                                          | The space is<br>not<br>designated                                                          | The<br>space is<br>not an | space is in close<br>not an proximity | spec | space<br>cial for<br>owing i | any c | of the | rably | The space<br>should be<br>designated as | Comments                                                                                                                                                                                                                                                                                         |
|-------------|----------------------------------------------------|--------------------------------------------------------------------------------------------|---------------------------|---------------------------------------|------|------------------------------|-------|--------|-------|-----------------------------------------|--------------------------------------------------------------------------------------------------------------------------------------------------------------------------------------------------------------------------------------------------------------------------------------------------|
|             |                                                    | for development/ tract of community has planning land it serves permission land permission | Richness of<br>wildlife   | Local<br>Green Space                  |      |                              |       |        |       |                                         |                                                                                                                                                                                                                                                                                                  |
|             |                                                    |                                                                                            |                           |                                       |      |                              |       |        |       |                                         | natural/ semi natural green space, nor<br>does it have a recreational value –<br>although there is a right of way which<br>runs alongside the eastern boundary.<br>The site would be protected from<br>development as an agricultural field<br>within the open countryside.                      |
| 18          | Chesters<br>Meadow<br>Amenity area                 | ~                                                                                          | ~                         | ~                                     | ~    | x                            | ~     | ~      | x     | ~                                       | Important to the character of the local<br>area. A tranquil site, used for informal<br>recreation primarily by residents of<br>Chesters Meadow. The site therefore<br>meets the LGS designation<br>requirements.                                                                                 |
| 19          | Field opposite<br>Douglas<br>Terrace               | ~                                                                                          | ~                         | ~                                     | V    | ~                            | x     | V      | ~     | ~                                       | Important to the character of the local<br>area, the character of the conservation<br>area and the setting of the grade II<br>listed war memorial. A tranquil part of<br>the village and a site which is also rich<br>in wildlife. The site therefore meets<br>the LGS designation requirements. |
| 20          | The Orchard<br>(adjacent to<br>the Glebe<br>Field) | ~                                                                                          | ~                         | ~                                     | ~    | ~                            | x     | ~      | ~     | ×                                       | Whilst this site does meet several of<br>the designation criteria, it comprises<br>part of a private garden for the<br>Vicarage and therefore would not be<br>appropriate to designate it as LGS.                                                                                                |

| Site<br>Ref | Site name                                     | The space is<br>not<br>designated                 | The<br>space is<br>not an     | The space<br>in close<br>proximity<br>to the<br>community<br>it serves | spec   | space<br>cial for<br>owing i | any c      | of the       |                         | The space<br>should be<br>designated as<br>Local<br>Green Space | Comments                                                                                                                                                                                                                                                                                                                                                                                                                                                                                                                                           |
|-------------|-----------------------------------------------|---------------------------------------------------|-------------------------------|------------------------------------------------------------------------|--------|------------------------------|------------|--------------|-------------------------|-----------------------------------------------------------------|----------------------------------------------------------------------------------------------------------------------------------------------------------------------------------------------------------------------------------------------------------------------------------------------------------------------------------------------------------------------------------------------------------------------------------------------------------------------------------------------------------------------------------------------------|
|             |                                               | for<br>development/<br>has planning<br>permission | extensive<br>tract of<br>land |                                                                        | Beauty | Historic<br>significance     | Recreation | Tranquillity | Richness of<br>wildlife |                                                                 |                                                                                                                                                                                                                                                                                                                                                                                                                                                                                                                                                    |
| 21          | Field to the<br>east of<br>Chesters<br>Meadow | ✓                                                 | ~                             | ✓                                                                      | ~      | x                            | x          | ~            | x                       | x                                                               | Whilst the site is demonstrably special<br>to the local community, it is<br>considered that as it is farmland, it<br>appears as part of the open<br>countryside which adjoins the village.<br>The site has been considered as a<br>potential protected open space,<br>however, the conclusion was that this<br>would not be appropriate as it is not a<br>natural/ semi natural green space, nor<br>does it have a recreational value. The<br>site would be protected from<br>development as an agricultural field<br>within the open countryside. |
| 22          | Field to the<br>north of St<br>Peter's Way    | ~                                                 | ~                             | ~                                                                      | ~      | x                            | x          | ✓            | x                       | x                                                               | Whilst the site is demonstrably special<br>to the local community, it is<br>considered that as it is farmland, it<br>appears as part of the open<br>countryside which adjoins the village.<br>The site has been considered as a<br>potential protected open space,<br>however, the conclusion was that this<br>would not be appropriate as it is not a<br>natural/ semi natural green space, nor<br>does it have a recreational value. The<br>site would be protected from                                                                         |