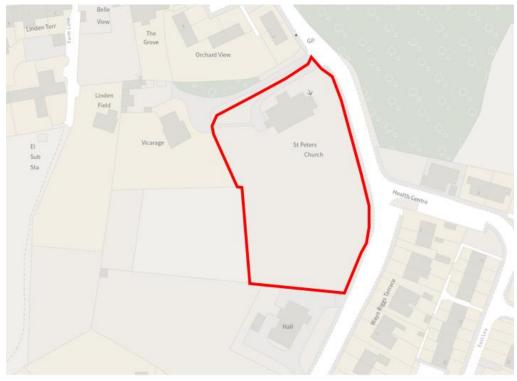

| Site<br>Ref | Site name                 | The space is<br>not<br>designated                 | The<br>space is<br>not an     | The space<br>in close<br>proximity<br>to the<br>community<br>it serves | spec   | space<br>cial for<br>owing r | any c      | f the        | rably                   | The space Co<br>should be<br>designated as<br>Local<br>Green Space | Comments                                                                                                                                                                                                                                                                                                     |
|-------------|---------------------------|---------------------------------------------------|-------------------------------|------------------------------------------------------------------------|--------|------------------------------|------------|--------------|-------------------------|--------------------------------------------------------------------|--------------------------------------------------------------------------------------------------------------------------------------------------------------------------------------------------------------------------------------------------------------------------------------------------------------|
|             |                           | for<br>development/<br>has planning<br>permission | extensive<br>tract of<br>land |                                                                        | Beauty | Historic<br>significance     | Recreation | Tranquillity | Richness of<br>wildlife |                                                                    |                                                                                                                                                                                                                                                                                                              |
| 6           | Humshaugh<br>Burn Wood    | ~                                                 | ~                             | ~                                                                      | ~      | ~                            | ~          | ✓            | ~                       | ~                                                                  | The woodland includes an outdoor<br>classroom used by the local school. A<br>tranquil and wooded site. Appropriate<br>for designation as LGS.                                                                                                                                                                |
| 7           | Humshaugh<br>War Memorial | ~                                                 | ✓                             | ~                                                                      | x      | ~                            | x          | ~            | x                       | ~                                                                  | Although the memorial is protected<br>because of being grade II listed, given<br>the importance of the site to the local<br>community as a result of its historic<br>significance and tranquillity, it is<br>appropriate for designation as LGS.                                                             |
| 8           | Haughton<br>Square        | ~                                                 | ~                             | ~                                                                      | ~      | x                            | ~          | ✓            | x                       | ~                                                                  | Allocated as POS (amenity greenspace)<br>within the NLP (6348). One of the sites<br>that forms part of the network of<br>green spaces which shapes the<br>character of the village. Also<br>important for its recreational value<br>and tranquillity, it is therefore<br>appropriate for designation as LGS. |
| 9           | St Peters<br>Church Yard  | ~                                                 | ✓                             | ~                                                                      | ✓      | ~                            | x          | ~            | ~                       | ~                                                                  | Although churchyards are protected<br>from development by law, it is<br>considered that given the importance<br>of the site to the local community<br>(beauty, historic significance,<br>tranquillity, and richness of wildlife), it<br>should be identified as LGS.                                         |