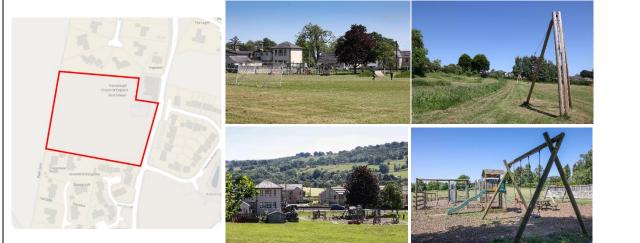

## Appendix 1 All sites assessed – summary

| Site<br>Ref | Site name                                     | The space is<br>not<br>designated | The<br>space is<br>not an     | The space<br>in close<br>proximity<br>to the<br>community<br>it serves | spec   | space<br>cial for<br>owing | any o      | of the       | rably                   | The space<br>should be<br>designated as | Comments                                                                                                                                                                                                                                                                                                                                                |
|-------------|-----------------------------------------------|-----------------------------------|-------------------------------|------------------------------------------------------------------------|--------|----------------------------|------------|--------------|-------------------------|-----------------------------------------|---------------------------------------------------------------------------------------------------------------------------------------------------------------------------------------------------------------------------------------------------------------------------------------------------------------------------------------------------------|
|             |                                               | development/ t                    | extensive<br>tract of<br>land |                                                                        | Beauty | Historic<br>significance   | Recreation | Tranquillity | Richness of<br>wildlife | Local<br>Green Space                    |                                                                                                                                                                                                                                                                                                                                                         |
| 1           | Playing field<br>and play area                | ~                                 | ~                             | ✓                                                                      | ~      | x                          | ~          | x            | x                       | ~                                       | Allocated as POS within the NLP (5147<br>– outdoor sports and recreation).<br>Centrally located, within the<br>settlement boundary and adjacent to<br>the school. Used regularly by the local<br>community and school. Important to<br>the character of the village and the<br>setting of the conservation area.<br>Appropriate for designation as LGS. |
| 2           | The Orchard                                   | V                                 | ~                             | V                                                                      | ~      | ~                          | x          | ~            | ~                       | ~                                       | Centrally located and within the<br>settlement boundary. Important to<br>the character of the conservation area<br>and adjacent listed buildings. A<br>tranquil site with rich wildlife value.<br>Appropriate for designation as LGS.                                                                                                                   |
| 3           | Bog Field<br>(South of<br>Chesters<br>Meadow) | ~                                 | ~                             | ~                                                                      | v      | x                          | x          | v            | ~                       | ~                                       | Although lying outside the settlement<br>boundary it is adjacent to it, with<br>residential dwellings lying to the north<br>west and south. Important to the<br>character of the village. A tranquil site,<br>rich in wildlife. Appropriate for<br>designation as LGS.                                                                                  |

## Appendix 2 Detailed Assessment of proposed LGS

| Site Ref  | LGS01                                     |
|-----------|-------------------------------------------|
| Site Name | Playing field and play area               |
| Ownership | The Children of Humshaugh (Trustees -     |
|           | Humshaugh Children's Playing Field Trust) |