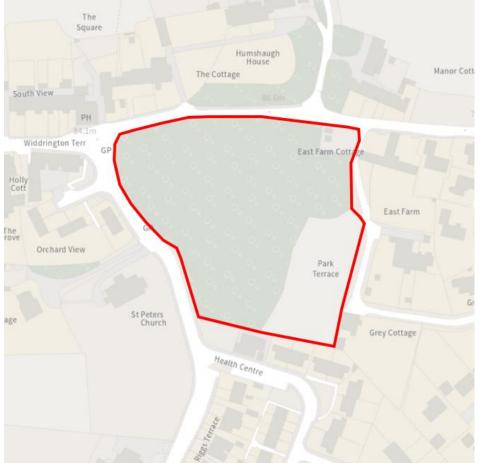

r>Assemblage Farmland Birds (England), Grey<br>Partridge and Lapwing. The field is used for<br>grazing cattle.                                                                                                             |

| Conclusion                                                                                           |  |  |  |  |
|------------------------------------------------------------------------------------------------------|--|--|--|--|
| The site meets the LGS designation requirements. It is demonstrably special to the local             |  |  |  |  |
| community as a result of its beauty, historical significance, tranquillity and richness of wildlife. |  |  |  |  |

## Appendix 3 Maps of proposed LGS designations

LGS01 Playing field and play area



### LGS02 The Orchard





```
LGS04 – The Leggit Field
```





### LGS06 Humshaugh War Memorial





## LGS07 Haughton Square

### LGS08 St Peters Church Yard





#### LGS10 Entrance to Doctor's Lane



LGS11 Chesters Meadow Amenity Area



LGS12 Field opposite Douglas Terrace



# Appendix 4Protected Open Space Assessment

| Reference | Site/ ownership                                                              | Description of amenity value