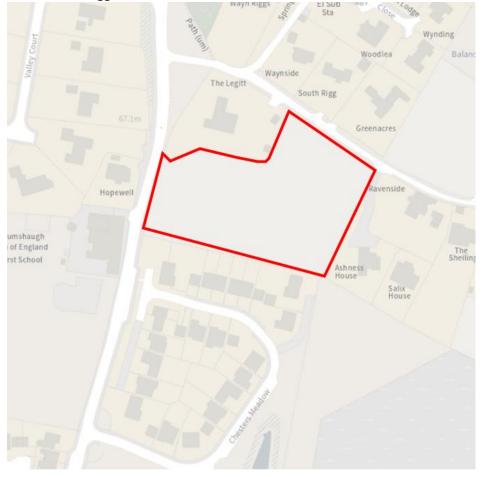

| Site<br>Ref | Site name                 | The space is<br>not<br>designated                 | The<br>space is<br>not an     | The space<br>in close<br>proximity<br>to the<br>community<br>it serves | spec   | space<br>cial for<br>owing r | any c      | f the        | rably                   | The space Co<br>should be<br>designated as<br>Local<br>Green Space | Comments                                                                                                                                                                                                                                                                                                     |
|-------------|---------------------------|---------------------------------------------------|-------------------------------|------------------------------------------------------------------------|--------|------------------------------|------------|--------------|-------------------------|--------------------------------------------------------------------|--------------------------------------------------------------------------------------------------------------------------------------------------------------------------------------------------------------------------------------------------------------------------------------------------------------|
|             |                           | for<br>development/<br>has planning<br>permission | extensive<br>tract of<br>land |                                                                        | Beauty | Historic<br>significance     | Recreation | Tranquillity | Richness of<br>wildlife |                                                                    |                                                                                                                                                                                                                                                                                                              |
| 6           | Humshaugh<br>Burn Wood    | ~                                                 | ~                             | ~                                                                      | ~      | ~                            | ~          | ✓            | ~                       | ~                                                                  | The woodland includes an outdoor<br>classroom used by the local school. A<br>tranquil and wooded site. Appropriate<br>for designation as LGS.                                                                                                                                                                |
| 7           | Humshaugh<br>War Memorial | ~                                                 | ✓                             | ~                                                                      | x      | ~                            | x          | ~            | x                       | ~                                                                  | Although the memorial is protected<br>because of being grade II listed, given<br>the importance of the site to the local<br>community as a result of its historic<br>significance and tranquillity, it is<br>appropriate for designation as LGS.                                                             |
| 8           | Haughton<br>Square        | ~                                                 | ~                             | ~                                                                      | ~      | x                            | ~          | ✓            | x                       | ~                                                                  | Allocated as POS (amenity greenspace)<br>within the NLP (6348). One of the sites<br>that forms part of the network of<br>green spaces which shapes the<br>character of the village. Also<br>important for its recreational value<br>and tranquillity, it is therefore<br>appropriate for designation as LGS. |
| 9           | St Peters<br>Church Yard  | ~                                                 | ✓                             | ~                                                                      | ✓      | ~                            | x          | ~            | ~                       | ~                                                                  | Although churchyards are protected<br>from development by law, it is<br>considered that given the importance<br>of the site to the local community<br>(beauty, historic significance,<br>tranquillity, and richness of wildlife), it<br>should be identified as LGS.                                         |