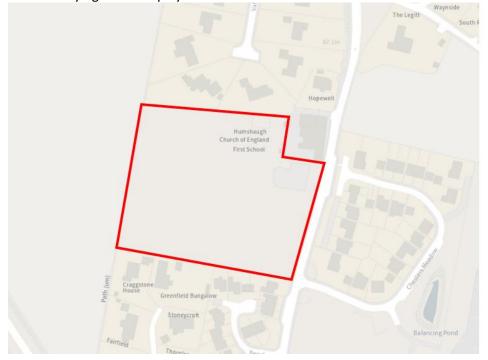

c Map identifies Arable<br>Assemblage Farmland Birds (England), Grey<br>Partridge and Lapwing. The field is used for<br>grazing cattle.                                                                                                             |

| Conclusion                                                                                           |  |  |  |  |
|------------------------------------------------------------------------------------------------------|--|--|--|--|
| The site meets the LGS designation requirements. It is demonstrably special to the local             |  |  |  |  |
| community as a result of its beauty, historical significance, tranquillity and richness of wildlife. |  |  |  |  |

## Appendix 3 Maps of proposed LGS designations

LGS01 Playing field and play area



### LGS02 The Orchard





```
LGS04 – The Leggit Field
```





### LGS06 Humshaugh War Memorial





## LGS07 Haughton Square

### LGS08 St Peters Church Yard





#### LGS10 Entrance to Doctor's Lane



LGS11 Chesters Meadow Amenity Area



LGS12 Field opposite Douglas Terrace



# Appendix 4Protected Open Space Assessment

| Reference | Site/ ownership                                                              | Description of amenity value