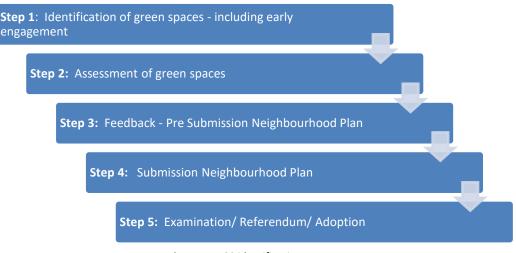

Figure 1: LGS identification process

#### Step 1: Identification of green/ open spaces, including early engagement

- 3.2 The first step was to identify a list of green areas and open spaces to assess as potential LGS and POS. A variety of sources of information have been used to inform this process:
  - Sites allocated as POS in the Northumberland Local Plan;
  - Northumberland Open Space, Sport and Recreation Provision Assessment (2011)<sup>1</sup>;
  - Northumberland Green Infrastructure Strategy (2011)<sup>2</sup>;
  - DEFRA Magic Map<sup>3</sup>;
  - Review of current information, such as local studies, character appraisal and the historic environment record; and
  - Feedback from early engagement on the neighbourhood plan, including comments received at the drop in session in October 2022 and those from the December 2022 residents survey, as well as independent feedback from residents and from the Neighbourhood Plan Steering Group following early engagement.

#### Step 2: Assessment of spaces

3.3 Once the list of green spaces and maps had been collected from the sources listed in step 1, a small working group assessed their suitability for designation as LGS against the criteria in the NPPF and NPPG as outlined in section 2.

#### Step 3: Feedback - pre-submission neighbourhood plan

3.10 The Pre-Submission Neighbourhood Plan proposed the allocation of 12 areas of local green space and 3 protected open space sites. Through consultation on the plan, the Parish Council sought further feedback on the proposed designations. As a result of feedback, additional sites were added to the assessment and considered against the methodology.

#### Step 4: Submission neighbourhood plan

3.11 Responses received to the consultation on the Pre-Submission Draft Neighbourhood Plan have been considered and have informed the preparation of the Submission Plan. The Submission Plan will be subject to a further six-week public consultation organised by Northumberland County Council.

#### Step 5: Examination/ referendum/ adoption

3.12 Following the consultation on the Submission Neighbourhood Plan, it will be examined by an independent examiner. The examiner will review the evidence base for the Plan – including whether there is evidence to justify the allocation of LGS and POS. Once the Plan passes examination it will then go to referendum and will be formally 'made' by Northumberland County Council and Northumberland National Park Authority.