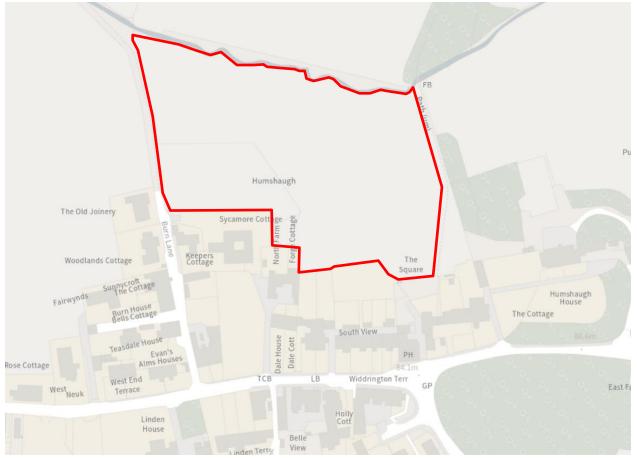

'The designation of land as Local Green Space through local and neighbourhood plans allows communities to identify and protect green areas of particular importance to them. Designating land as Local Green Space should be consistent with the local planning of sustainable development and complement investment in sufficient homes, jobs and other essential services. Local Green Spaces should only be designated when a plan is prepared or updated, and be capable of enduring beyond the end of the plan period.'