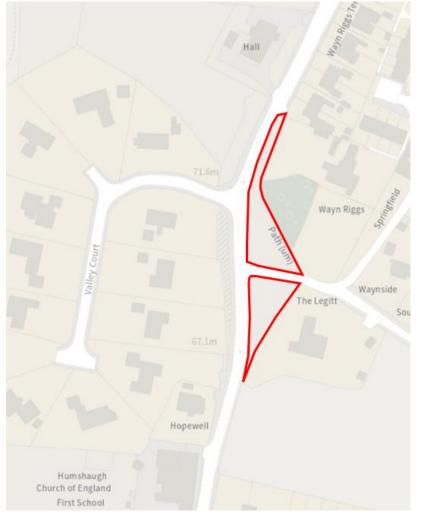

| Site<br>Ref | Site name                 | The space is<br>not<br>designated                 | The<br>space is<br>not an     | The space<br>in close<br>proximity<br>to the<br>community<br>it serves | spec   | space<br>cial for<br>owing r | any c      | f the        | rably                   | The space Co<br>should be<br>designated as<br>Local<br>Green Space | Comments                                                                                                                                                                                                                                                                                                     |
|-------------|---------------------------|---------------------------------------------------|-------------------------------|------------------------------------------------------------------------|--------|------------------------------|------------|--------------|-------------------------|--------------------------------------------------------------------|--------------------------------------------------------------------------------------------------------------------------------------------------------------------------------------------------------------------------------------------------------------------------------------------------------------|
|             |                           | for<br>development/<br>has planning<br>permission | extensive<br>tract of<br>land |                                                                        | Beauty | Historic<br>significance     | Recreation | Tranquillity | Richness of<br>wildlife |                                                                    |                                                                                                                                                                                                                                                                                                              |
| 6           | Humshaugh<br>Burn Wood    | ~                                                 | ~                             | ~                                                                      | ~      | ~                            | ~          | ✓            | ~                       | ~                                                                  | The woodland includes an outdoor<br>classroom used by the local school. A<br>tranquil and wooded site. Appropriate<br>for designation as LGS.                                                                                                                                                                |
| 7           | Humshaugh<br>War Memorial | ~                                                 | ✓                             | ~                                                                      | x      | ~                            | x          | ~            | x                       | ~                                                                  | Although the memorial is protected<br>because of being grade II listed, given<br>the importance of the site to the local<br>community as a result of its historic<br>significance and tranquillity, it is<br>appropriate for designation as LGS.                                                             |
| 8           | Haughton<br>Square        | ~                                                 | ~                             | ~                                                                      | ~      | x                            | ~          | ✓            | x                       | ~                                                                  | Allocated as POS (amenity greenspace)<br>within the NLP (6348). One of the sites<br>that forms part of the network of<br>green spaces which shapes the<br>character of the village. Also<br>important for its recreational value<br>and tranquillity, it is therefore<br>appropriate for designation as LGS. |
| 9           | St Peters<br>Church Yard  | ~                                                 | ✓                             | ~                                                                      | ✓      | ~                            | x          | ~            | ~                       | ~                                                                  | Although churchyards are protected<br>from development by law, it is<br>considered that given the importance<br>of the site to the local community<br>(beauty, historic significance,<br>tranquillity, and richness of wildlife), it<br>should be identified as LGS.                                         |