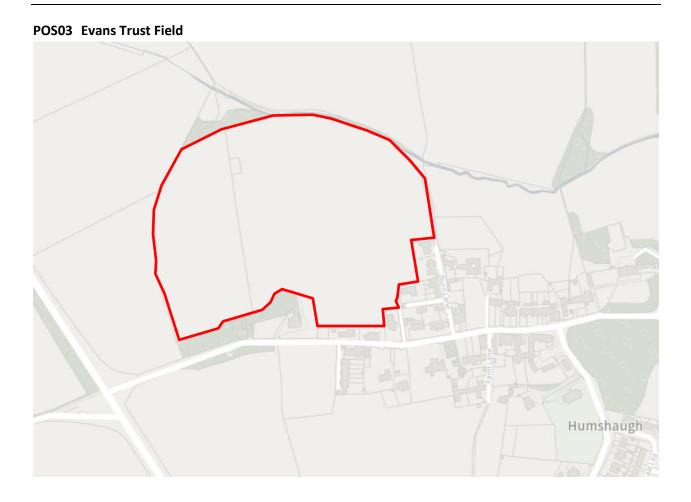

| Site<br>Ref | Site name                     | The space is<br>not<br>designated                 | space is in close<br>not an proximity | proximity                        | spec   | space<br>cial for        | any o      | of the       | rably                   | The space<br>should be<br>designated as | Comments                                                                                                                                                                                                                                                                                                                                                                                                                                                                                                                                                                                                                      |
|-------------|-------------------------------|---------------------------------------------------|---------------------------------------|----------------------------------|--------|--------------------------|------------|--------------|-------------------------|-----------------------------------------|-------------------------------------------------------------------------------------------------------------------------------------------------------------------------------------------------------------------------------------------------------------------------------------------------------------------------------------------------------------------------------------------------------------------------------------------------------------------------------------------------------------------------------------------------------------------------------------------------------------------------------|
|             |                               | for<br>development/<br>has planning<br>permission | extensive<br>tract of<br>land         | to the<br>community<br>it serves | Beauty | Historic<br>significance | Recreation | Tranquillity | Richness of<br>wildlife | Local<br>Green Space                    |                                                                                                                                                                                                                                                                                                                                                                                                                                                                                                                                                                                                                               |
|             |                               |                                                   |                                       |                                  |        |                          |            |              |                         |                                         | village it would be an extensive tract of<br>land. It appears as part of the open<br>countryside which adjoins the village.<br>However, because of its biodiversity<br>and amenity value it is considered<br>appropriate for designation as<br>protected open space. The site is<br>enjoyed by the local community who<br>make extensive use of the permissive<br>path that runs from the C219 opposite<br>the War Memorial north around the<br>field edge to cross a small marshy area<br>and the Humshaugh Burn to join a<br>public bridleway. The public enjoy<br>views of farm animals, the countryside,<br>and wildlife. |
| 17          | Land South of<br>War Memorial | V                                                 | x                                     | V                                | ~      | x                        | x          | V            | V                       | x                                       | Whilst the site is demonstrably special<br>to the local community, it is<br>considered that in the context of the<br>village it would be an extensive tract of<br>land. It appears as part of the open<br>countryside which adjoins the village.<br>The site has been considered as a<br>potential protected open space,<br>however, the conclusion was that this<br>would not be appropriate as it is not a                                                                                                                                                                                                                  |