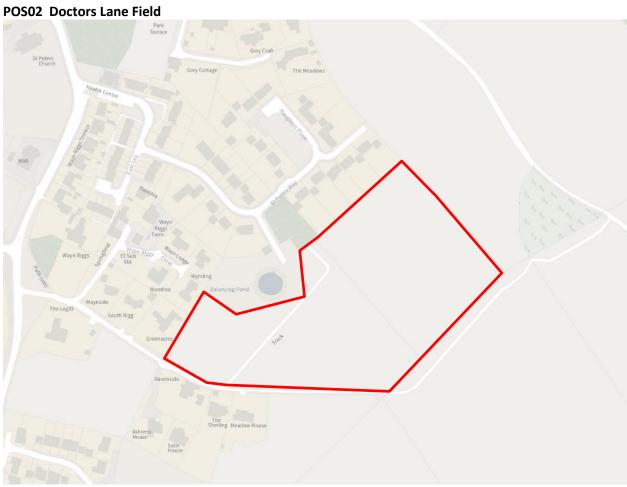

| Site<br>Ref | Site name                                       | The space is<br>not<br>designated                 | The<br>space is<br>not an     | The space<br>in close<br>proximity | spec   | space<br>cial for<br>owing r | any c      | of the       | rably                   | The space<br>should be<br>designated as<br>Local<br>Green Space | Comments                                                                                                                                                                                                                                                                                                                                                                 |
|-------------|-------------------------------------------------|---------------------------------------------------|-------------------------------|------------------------------------|--------|------------------------------|------------|--------------|-------------------------|-----------------------------------------------------------------|--------------------------------------------------------------------------------------------------------------------------------------------------------------------------------------------------------------------------------------------------------------------------------------------------------------------------------------------------------------------------|
|             |                                                 | for<br>development/<br>has planning<br>permission | extensive<br>tract of<br>land | to the<br>community<br>it serves   | Beauty | Historic<br>significance     | Recreation | Tranquillity | Richness of<br>wildlife |                                                                 |                                                                                                                                                                                                                                                                                                                                                                          |
| 13          | Riverbank,<br>west of<br>Chollerford<br>Bridge  | ~                                                 | ~                             | ~                                  | ~      | ~                            | V          | ~            | ~                       | x                                                               | Whilst the site is: important to the character of the local area and the setting of the adjacent listed Chollerford Bridge and George Inn, used for informal recreation and rich in wildlife, as it lies within the Green Belt it is already protected.                                                                                                                  |
| 14          | Doctors Lane<br>Field                           | ~                                                 | x                             | ~                                  | ~      | x                            | x          | ~            | ~                       | x                                                               | Whilst the site is demonstrably special<br>to the local community, it is<br>considered that in the context of the<br>village it would be an extensive tract of<br>land. It appears as part of the open<br>countryside which adjoins the village.<br>Given its biodiversity and amenity<br>value it is considered appropriate for<br>designation as protected open space. |
| 15          | Simmond's<br>Court Field                        | ~                                                 | ~                             | ~                                  | x      | x                            | x          | x            | x                       | x                                                               | Formerly a football field – now<br>overgrown. Adjacent to the<br>settlement boundary. Considered that<br>open countryside policies would<br>protect the site from development in<br>the future.                                                                                                                                                                          |
| 16          | Evans Trust<br>Field (north of<br>war memorial) | ~                                                 | x                             | ~                                  | ~      | x                            | ~          | ~            | ~                       | x                                                               | Whilst the site is demonstrably special<br>to the local community, it is<br>considered that in the context of the                                                                                                                                                                                                                                                        |