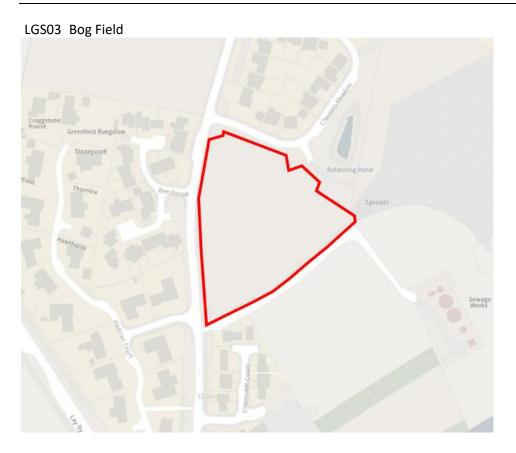

## Appendix 1 All sites assessed – summary

| Site<br>Ref | Site name                                     | The space is<br>not<br>designated | The<br>space is<br>not an     | The space<br>in close<br>proximity<br>to the<br>community<br>it serves | spec   | space<br>cial for<br>owing | any o      | of the       | rably                   | The space<br>should be<br>designated as | Comments                                                                                                                                                                                                                                                                                                                                                |
|-------------|-----------------------------------------------|-----------------------------------|-------------------------------|------------------------------------------------------------------------|--------|----------------------------|------------|--------------|-------------------------|-----------------------------------------|---------------------------------------------------------------------------------------------------------------------------------------------------------------------------------------------------------------------------------------------------------------------------------------------------------------------------------------------------------|
|             |                                               | development/ t                    | extensive<br>tract of<br>land |                                                                        | Beauty | Historic<br>significance   | Recreation | Tranquillity | Richness of<br>wildlife | Local<br>Green Space                    |                                                                                                                                                                                                                                                                                                                                                         |
| 1           | Playing field<br>and play area                | ~                                 | ~                             | ✓                                                                      | ~      | x                          | ~          | x            | x                       | ~                                       | Allocated as POS within the NLP (5147<br>– outdoor sports and recreation).<br>Centrally located, within the<br>settlement boundary and adjacent to<br>the school. Used regularly by the local<br>community and school. Important to<br>the character of the village and the<br>setting of the conservation area.<br>Appropriate for designation as LGS. |
| 2           | The Orchard                                   | V                                 | ~                             | V                                                                      | ~      | ~                          | x          | ~            | ~                       | ~                                       | Centrally located and within the<br>settlement boundary. Important to<br>the character of the conservation area<br>and adjacent listed buildings. A<br>tranquil site with rich wildlife value.<br>Appropriate for designation as LGS.                                                                                                                   |
| 3           | Bog Field<br>(South of<br>Chesters<br>Meadow) | ~                                 | ~                             | ~                                                                      | v      | x                          | x          | v            | ~                       | ~                                       | Although lying outside the settlement<br>boundary it is adjacent to it, with<br>residential dwellings lying to the north<br>west and south. Important to the<br>character of the village. A tranquil site,<br>rich in wildlife. Appropriate for<br>designation as LGS.                                                                                  |