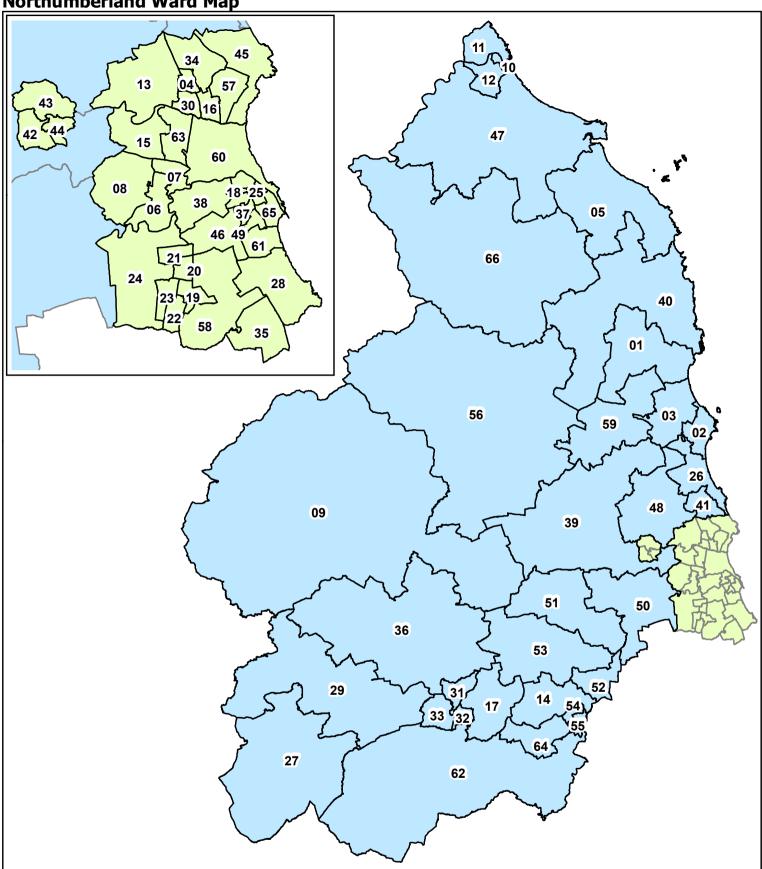

## **Northumberland Ward Map**

Ward Names

01 Alnwick, 02 Amble, 03 Amble West with Warkworth, 04 Ashington Central, 05 Bamburgh, 06 Bedlington Central, 07 Bedlington East, 08 Bedlington West, 09 Bellingham, 10 Berwick East, 11 Berwick North, 12 Berwick West with Ord, 13 Bothal, 14 Bywell,

- 15 Choppington, 16 College, 17 Corbridge, 18 Cowpen, 19 Cramlington East, 20 Cramlington Eastfield, 21 Cramlington North,
- 22 Cramlington South East, 23 Cramlington Village, 24 Cramlington West, 25 Croft, 26 Druridge Bay, 27 Haltwhistle, 28 Hartley,
- 29 Haydon and Hadrian, 30 Haydon, 31 Hexham Central with Acomb, 32 Hexham East, 33 Hexham West, 34 Hirst, 35 Holywell,
- 36 Humshaugh, 37 Isabella, 38 Kitty Brewster, 39 Longhorsley, 40 Longhoughton, 41 Lynemouth, 42 Morpeth Kirkhill,
- 43 Morpeth North, 44 Morpeth Stobhill, 45 Newbiggin Central and East, 46 Newsham, 47 Norham and Islandshires, 48 Pegswood,
- 49 Plessey, 50 Ponteland East and Stannington, 51 Ponteland North, 52 Ponteland South with Heddon, 53 Ponteland West,
- 54 Prudhoe North, 55 Prudhoe South, 56 Rothbury, 57 Seaton with Newbiggin West, 58 Seghill with Seaton Delaval, 59 Shilbottle,
- 60 Sleekburn, 61 South Blyth, 62 South Tynedale, 63 Stakeford, 64 Stocksfield and Broomhaugh, 65 Wensleydale, 66 Wooler.