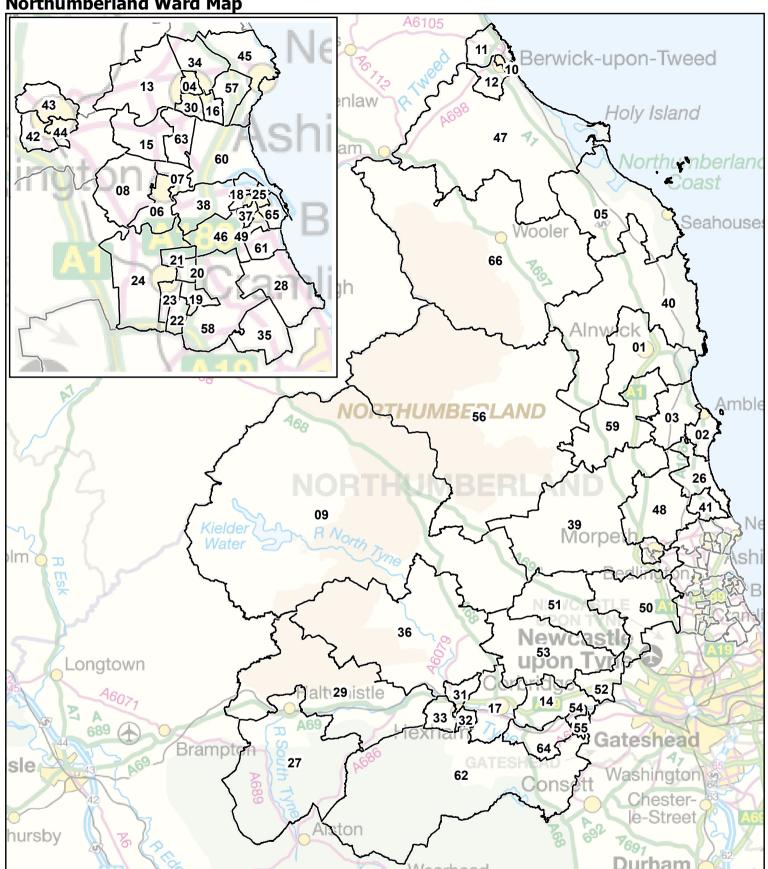

**Northumberland Ward Map** 

Ward Names

01 Alnwick, 02 Amble, 03 Amble West with Warkworth, 04 Ashington Central, 05 Bamburgh, 06 Bedlington Central, 07 Bedlington East,

- 08 Bedlington West, 09 Bellingham, 10 Berwick East, 11 Berwick North, 12 Berwick West with Ord, 13 Bothal, 14 Bywell, 15 Choppington, 16 College, 17 Corbridge, 18 Cowpen, 19 Cramlington East, 20 Cramlington Eastfield, 21 Cramlington North,
- 22 Cramlington South East, 23 Cramlington Village, 24 Cramlington West, 25 Croft, 26 Druridge Bay, 27 Haltwhistle, 28 Hartley,
- 29 Haydon and Hadrian, 30 Haydon, 31 Hexham Central with Acomb, 32 Hexham East, 33 Hexham West, 34 Hirst, 35 Holywell,
- 36 Humshaugh, 37 Isabella, 38 Kitty Brewster, 39 Longhorsley, 40 Longhoughton, 41 Lynemouth, 42 Morpeth Kirkhill,
- 43 Morpeth North, 44 Morpeth Stobhill, 45 Newbiggin Central and East, 46 Newsham, 47 Norham and Islandshires, 48 Pegswood,
- 49 Plessey, 50 Ponteland East and Stannington, 51 Ponteland North, 52 Ponteland South with Heddon, 53 Ponteland West,
- 54 Prudhoe North, 55 Prudhoe South, 56 Rothbury, 57 Seaton with Newbiggin West, 58 Seghill with Seaton Delaval, 59 Shilbottle, 60 Sleekburn, 61 South Blyth, 62 South Tynedale, 63 Stakeford, 64 Stocksfield and Broomhaugh, 65 Wensleydale, 66 Wooler.