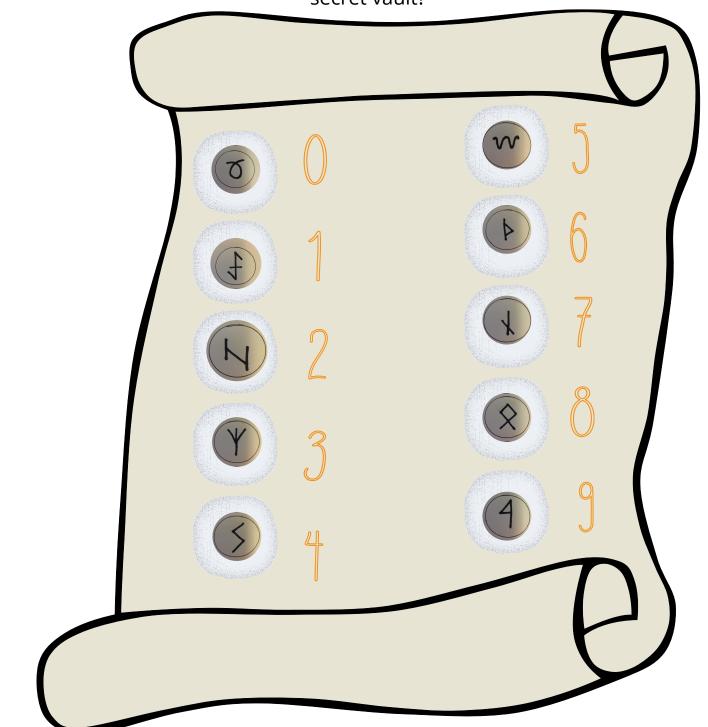

## The goblins at Gringotts use an ancient mystic system to make sure they count up all the gold in their vaults correctly.

They use runes in place of numbers - which help to keep their totals secret from any prying eyes.

Magical forces have conjured up a copy of their secret rune code - can you use it to answer the goblin's questions and work out the correct passcode to open the secret vault?

Fill in the correct rune answer to each question, then translate the answer back into numbers to discover the passcode.