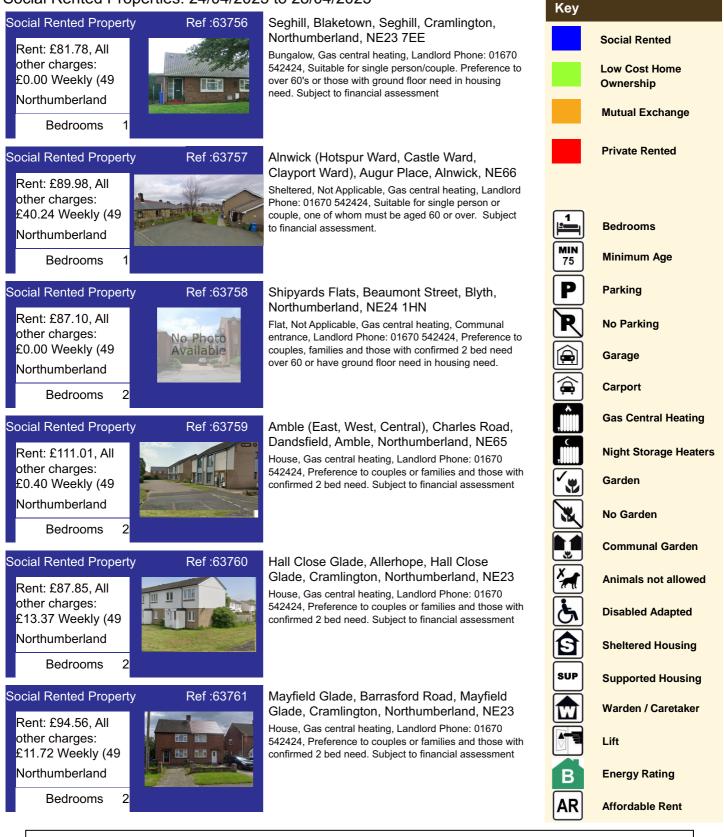

#### Social Rented Properties: 24/04/2025 to 28/04/2025

|                                                                       | D ( 00700             |                                                                                                                                                                                                             | Key       |                                               |
|-----------------------------------------------------------------------|-----------------------|-------------------------------------------------------------------------------------------------------------------------------------------------------------------------------------------------------------|-----------|-----------------------------------------------|
| Social Rented Property                                                | Ref :63722            | Haig/Beatty Road, BEATTY ROAD,<br>BEDLINGTON, NE22 5AR                                                                                                                                                      |           | Social Rented                                 |
| Rent: £101.58, All<br>other charges:<br>£11.51 Weekly (52<br>Bernicia |                       | House, Not Applicable, Gas central heating, Landlord<br>Phone: 0344 800 3800, This property benefits from being<br>near the town centre, local leisure facilities and schools<br>with good transport links. |           | Low Cost Home<br>Ownership<br>Mutual Exchange |
| Bedrooms 3                                                            |                       |                                                                                                                                                                                                             |           | Mutual Exchange                               |
| Social Rented Property<br>Rent: £101.58, All                          | Ref :63767            | Avenues (Wansbeck), WESTMORLAND<br>AVENUE, Newbiggin by the Sea,                                                                                                                                            |           | Private Rented                                |
| other charges:<br>£11.20 Weekly (52<br>Bernicia                       |                       | House, Not Applicable, Gas central heating, Landlord<br>Phone: 0344 800 3800, This property benefits from being<br>near the town centre, local shops and schools with good<br>transport links.              |           | Bedrooms                                      |
| Bedrooms 3                                                            |                       |                                                                                                                                                                                                             | MIN<br>75 | Minimum Age                                   |
| Social Rented Property                                                | Ref :63741            | Blyth, Kerry Close, Blyth, Northumberland,<br>NE24 1EN                                                                                                                                                      | P         | Parking                                       |
| Rent: £102.52, All<br>other charges:<br>£3.52                         | No Photo<br>Available | House, , Landlord Phone: , Suitable for those eligible for<br>3 bedroom properties. Property will be let in line with the<br>Karbon Allocation Policy                                                       | R         | No Parking                                    |
| Karbon Homes                                                          | Available             |                                                                                                                                                                                                             |           | Garage                                        |
| Bedrooms 3                                                            |                       |                                                                                                                                                                                                             |           | Carport                                       |
| Social Rented Property                                                | rty Ref :63742        | Blyth, Sidney Gardens, Blyth,                                                                                                                                                                               |           | Gas Central Heating                           |
| Rent: £91.07, All                                                     |                       | Northumberland, NE24 5NJ<br>Flat, , Communal entrance, Landlord Phone: , Suitable                                                                                                                           | с<br>, ШШ | Night Storage Heaters                         |
| other charges:<br>£18.41 Weekly (52                                   | No Photo<br>Available | for those eligible for 2 bedroom properties. No under 14s.<br>No pets. Property will be let in line with the Karbon<br>Allocation Policy.                                                                   |           | Garden                                        |
| Karbon Homes                                                          |                       |                                                                                                                                                                                                             |           | No Garden                                     |
| Bedrooms 2 Social Rented Property                                     | Ref :63744            | Widdrington East Acres, East Acres,                                                                                                                                                                         |           | Communal Garden                               |
| Rent: £88.63, All                                                     |                       | Widdrington, Northumberland, NE61 5NT<br>House, Not Applicable, Gas central heating, Landlord                                                                                                               | X         | Animals not allowed                           |
| other charges:<br>£0.54 Weekly (52                                    |                       | Phone: 0808 164 0111, Suitable for those eligible for 2 bedroom properties. Property will be let in line with the                                                                                           | <u>E</u>  | Disabled Adapted                              |
| Karbon Homes                                                          |                       | Karbon Allocation Policy.                                                                                                                                                                                   | ß         | Sheltered Housing                             |
| Bedrooms 2                                                            |                       |                                                                                                                                                                                                             | SUP       | Supported Housing                             |
| Social Rented Property                                                | Ref :63745            | Widdrington general and Stobswood,<br>Elizabeth Street, Widdrington,                                                                                                                                        |           | Warden / Caretaker                            |
| Rent: £88.63, All<br>other charges:<br>£0.54 Weekly (52               |                       | House, Gas central heating, Landlord Phone: 0808 164<br>0111, Suitable for those eligible for 2 bedroom properties.<br>Property will be let in line with the Karbon Allocation                              |           | Lift                                          |
| Karbon Homes                                                          |                       | Policy.                                                                                                                                                                                                     | В         | Energy Rating                                 |
| Bedrooms 2                                                            |                       |                                                                                                                                                                                                             | AR        | Affordable Rent                               |