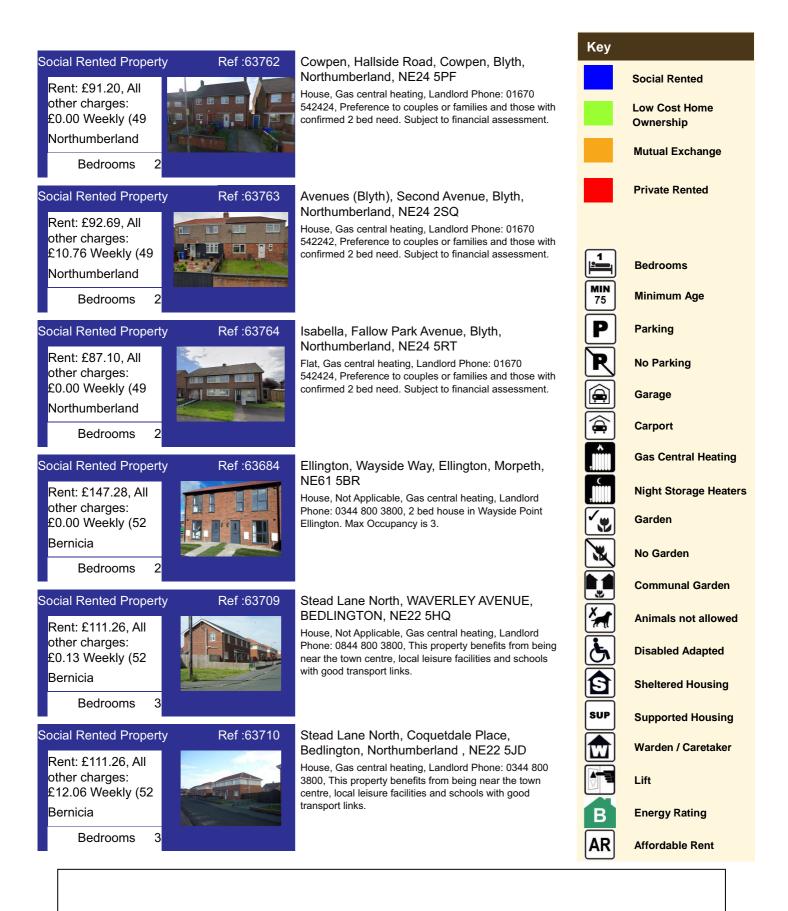

#### Social Rented Properties: 24/04/2025 to 28/04/2025

|                                                                       | D ( 00700             |                                                                                                                                                                                                             | Key       |                                               |
|-----------------------------------------------------------------------|-----------------------|-------------------------------------------------------------------------------------------------------------------------------------------------------------------------------------------------------------|-----------|-----------------------------------------------|
| Social Rented Property                                                | Ref :63722            | Haig/Beatty Road, BEATTY ROAD,<br>BEDLINGTON, NE22 5AR                                                                                                                                                      |           | Social Rented                                 |
| Rent: £101.58, All<br>other charges:<br>£11.51 Weekly (52<br>Bernicia |                       | House, Not Applicable, Gas central heating, Landlord<br>Phone: 0344 800 3800, This property benefits from being<br>near the town centre, local leisure facilities and schools<br>with good transport links. |           | Low Cost Home<br>Ownership<br>Mutual Exchange |
| Bedrooms 3                                                            |                       |                                                                                                                                                                                                             |           | Mutual Exchange                               |
| Social Rented Property<br>Rent: £101.58, All                          | Ref :63767            | Avenues (Wansbeck), WESTMORLAND<br>AVENUE, Newbiggin by the Sea,                                                                                                                                            |           | Private Rented                                |
| other charges:<br>£11.20 Weekly (52<br>Bernicia                       |                       | House, Not Applicable, Gas central heating, Landlord<br>Phone: 0344 800 3800, This property benefits from being<br>near the town centre, local shops and schools with good<br>transport links.              |           | Bedrooms                                      |
| Bedrooms 3                                                            |                       |                                                                                                                                                                                                             | MIN<br>75 | Minimum Age                                   |
| Social Rented Property                                                | Ref :63741            | Blyth, Kerry Close, Blyth, Northumberland,<br>NE24 1EN                                                                                                                                                      | P         | Parking                                       |
| Rent: £102.52, All<br>other charges:<br>£3.52                         | No Photo<br>Available | House, , Landlord Phone: , Suitable for those eligible for<br>3 bedroom properties. Property will be let in line with the<br>Karbon Allocation Policy                                                       | R         | No Parking                                    |
| Karbon Homes                                                          | Available             |                                                                                                                                                                                                             |           | Garage                                        |
| Bedrooms 3                                                            |                       |                                                                                                                                                                                                             |           | Carport                                       |
| Social Rented Property                                                | rty Ref :63742        | Blyth, Sidney Gardens, Blyth,                                                                                                                                                                               |           | Gas Central Heating                           |
| Rent: £91.07, All                                                     |                       | Northumberland, NE24 5NJ<br>Flat, , Communal entrance, Landlord Phone: , Suitable                                                                                                                           | с<br>, ШШ | Night Storage Heaters                         |
| other charges:<br>£18.41 Weekly (52                                   | No Photo<br>Available | for those eligible for 2 bedroom properties. No under 14s.<br>No pets. Property will be let in line with the Karbon<br>Allocation Policy.                                                                   |           | Garden                                        |
| Karbon Homes                                                          |                       |                                                                                                                                                                                                             |           | No Garden                                     |
| Bedrooms 2 Social Rented Property                                     | Ref :63744            | Widdrington East Acres, East Acres,                                                                                                                                                                         |           | Communal Garden                               |
| Rent: £88.63, All                                                     |                       | Widdrington, Northumberland, NE61 5NT<br>House, Not Applicable, Gas central heating, Landlord                                                                                                               | X         | Animals not allowed                           |
| other charges:<br>£0.54 Weekly (52                                    |                       | Phone: 0808 164 0111, Suitable for those eligible for 2 bedroom properties. Property will be let in line with the                                                                                           | <u>E</u>  | Disabled Adapted                              |
| Karbon Homes                                                          |                       | Karbon Allocation Policy.                                                                                                                                                                                   | ß         | Sheltered Housing                             |
| Bedrooms 2                                                            |                       |                                                                                                                                                                                                             | SUP       | Supported Housing                             |
| Social Rented Property                                                | Ref :63745            | Widdrington general and Stobswood,<br>Elizabeth Street, Widdrington,                                                                                                                                        |           | Warden / Caretaker                            |
| Rent: £88.63, All<br>other charges:<br>£0.54 Weekly (52               |                       | House, Gas central heating, Landlord Phone: 0808 164<br>0111, Suitable for those eligible for 2 bedroom properties.<br>Property will be let in line with the Karbon Allocation                              |           | Lift                                          |
| Karbon Homes                                                          |                       | Policy.                                                                                                                                                                                                     | В         | Energy Rating                                 |
| Bedrooms 2                                                            |                       |                                                                                                                                                                                                             | AR        | Affordable Rent                               |