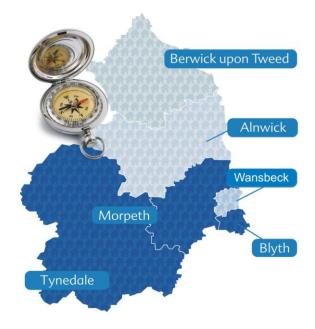

#### **About Northumberland Homefinder**

Northumberland Homefinder offers you better access to your housing options by producing details of available social housing throughout Northumberland across Alnwick, Berwick, Blyth, Morpeth, Tynedale and Wansbeck.