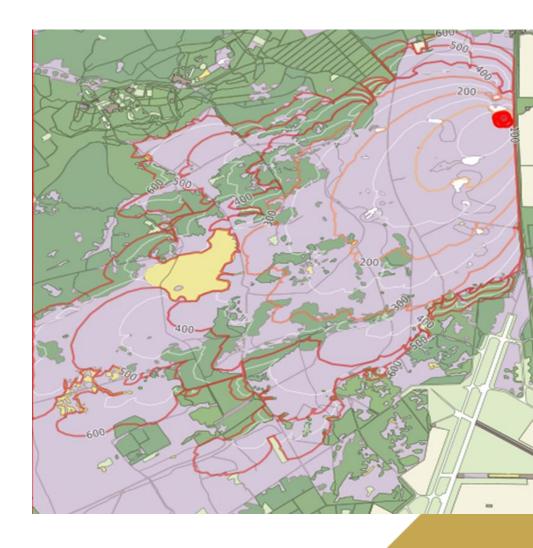

## Wildfire spreadmodel

Risk management (scenario's)
Incident (tactical and strategic decission)
Evaluation

### Risk Index Wildfire

18 parameters (12 automatic) per km square

- Vegetation map
- Accessibility
- Infrastructure (time to get on scene)
- Water supply
- Camp grounds, tourists, etc