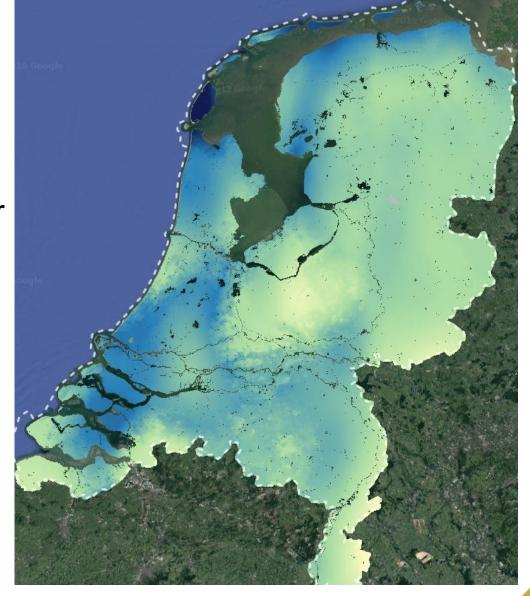

# Early warning

Moisture content vegetation and litter

2x per day update

Prognose 48 hours

In progress...

nienke.brouwer@ifv.nl