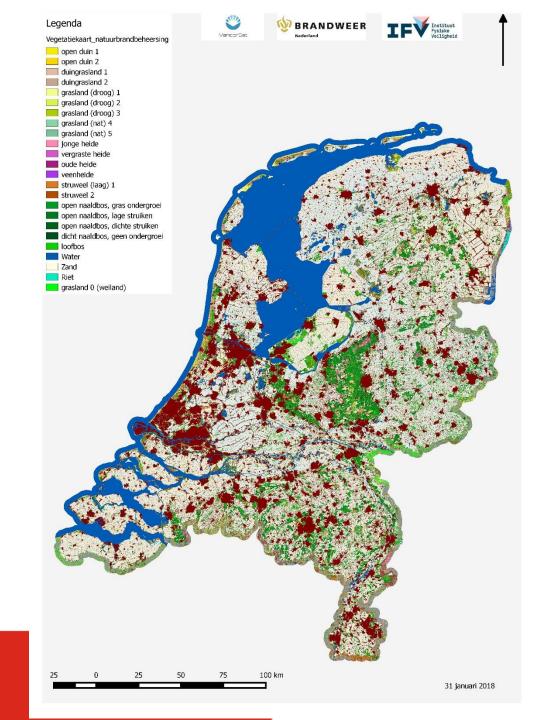

# Satellite/vegetation map

4 dune types

5 grassland

4 heather

2 shrub

4 pine forest (undergrowth)

1 broadleaf

Additional:

Reed

Buckthorn

12 meter resolution Up-to-date (2x per year)