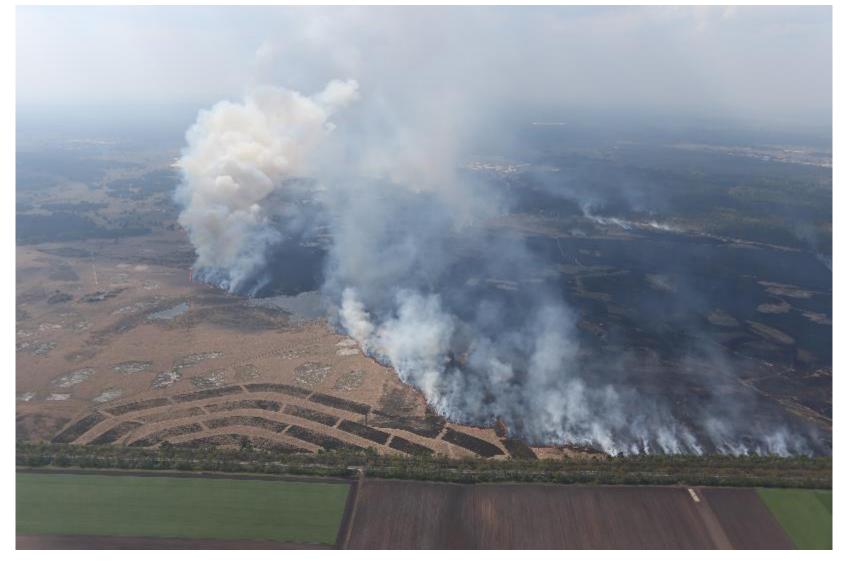

# Satellite/vegetation map

4 dune types

5 grassland

4 heather

2 shrub

4 pine forest (undergrowth)

1 broadleaf

Additional:

Reed

Buckthorn

12 meter resolution Up-to-date (2x per year)