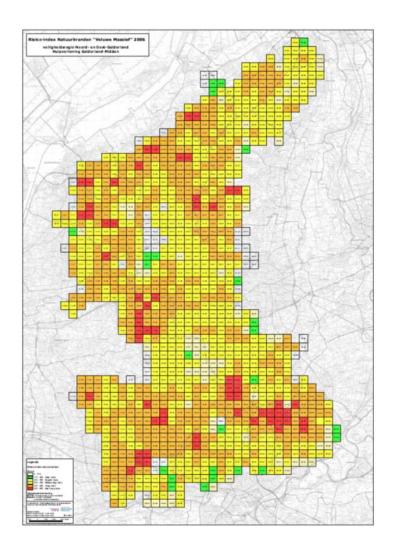

### Risk Index Wildfire

18 parameters (12 automatic) per km square

- Vegetation map
- Accessibility
- Infrastructure (time to get on scene)
- Water supply
- Camp grounds, tourists, etc