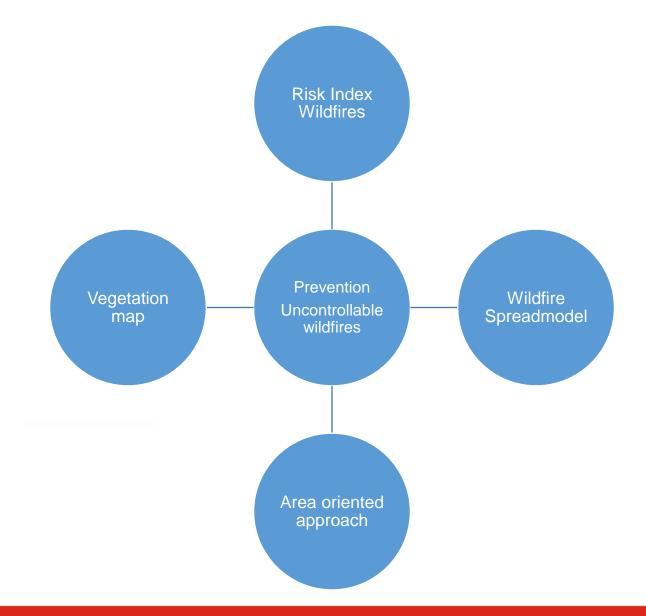

uurbrandbeheersing





# Satellite/vegetation map

4 dune types

5 grassland

4 heather

2 shrub

4 pine forest (undergrowth)

1 broadleaf

Additional:

Reed

Buckthorn

12 meter resolution Up-to-date (2x per year)





### Fuel research

2012-20...

Ten weeks of fieldwork in cooperation with Stephen F. Austin State University, Texas

20 custom fuel models







## Wildfire spreadmodel

Risk management (scenario's)
Incident (tactical and strategic decission)
Evaluation









### Risk Index Wildfire

18 parameters (12 automatic) per km square

- Vegetation map
- Accessibility
- Infrastructure (time to get on scene)
- Water supply
- Camp grounds, tourists, etc







# Area-oriented approach

**Nature** 

Recreation

Healthcare

Infra structure

Living and working







## Prevention







# Early warning

Moisture content vegetation and litter

2x per day update

Prognose 48 hours

In progress...









nienke.brouwer@ifv.nl