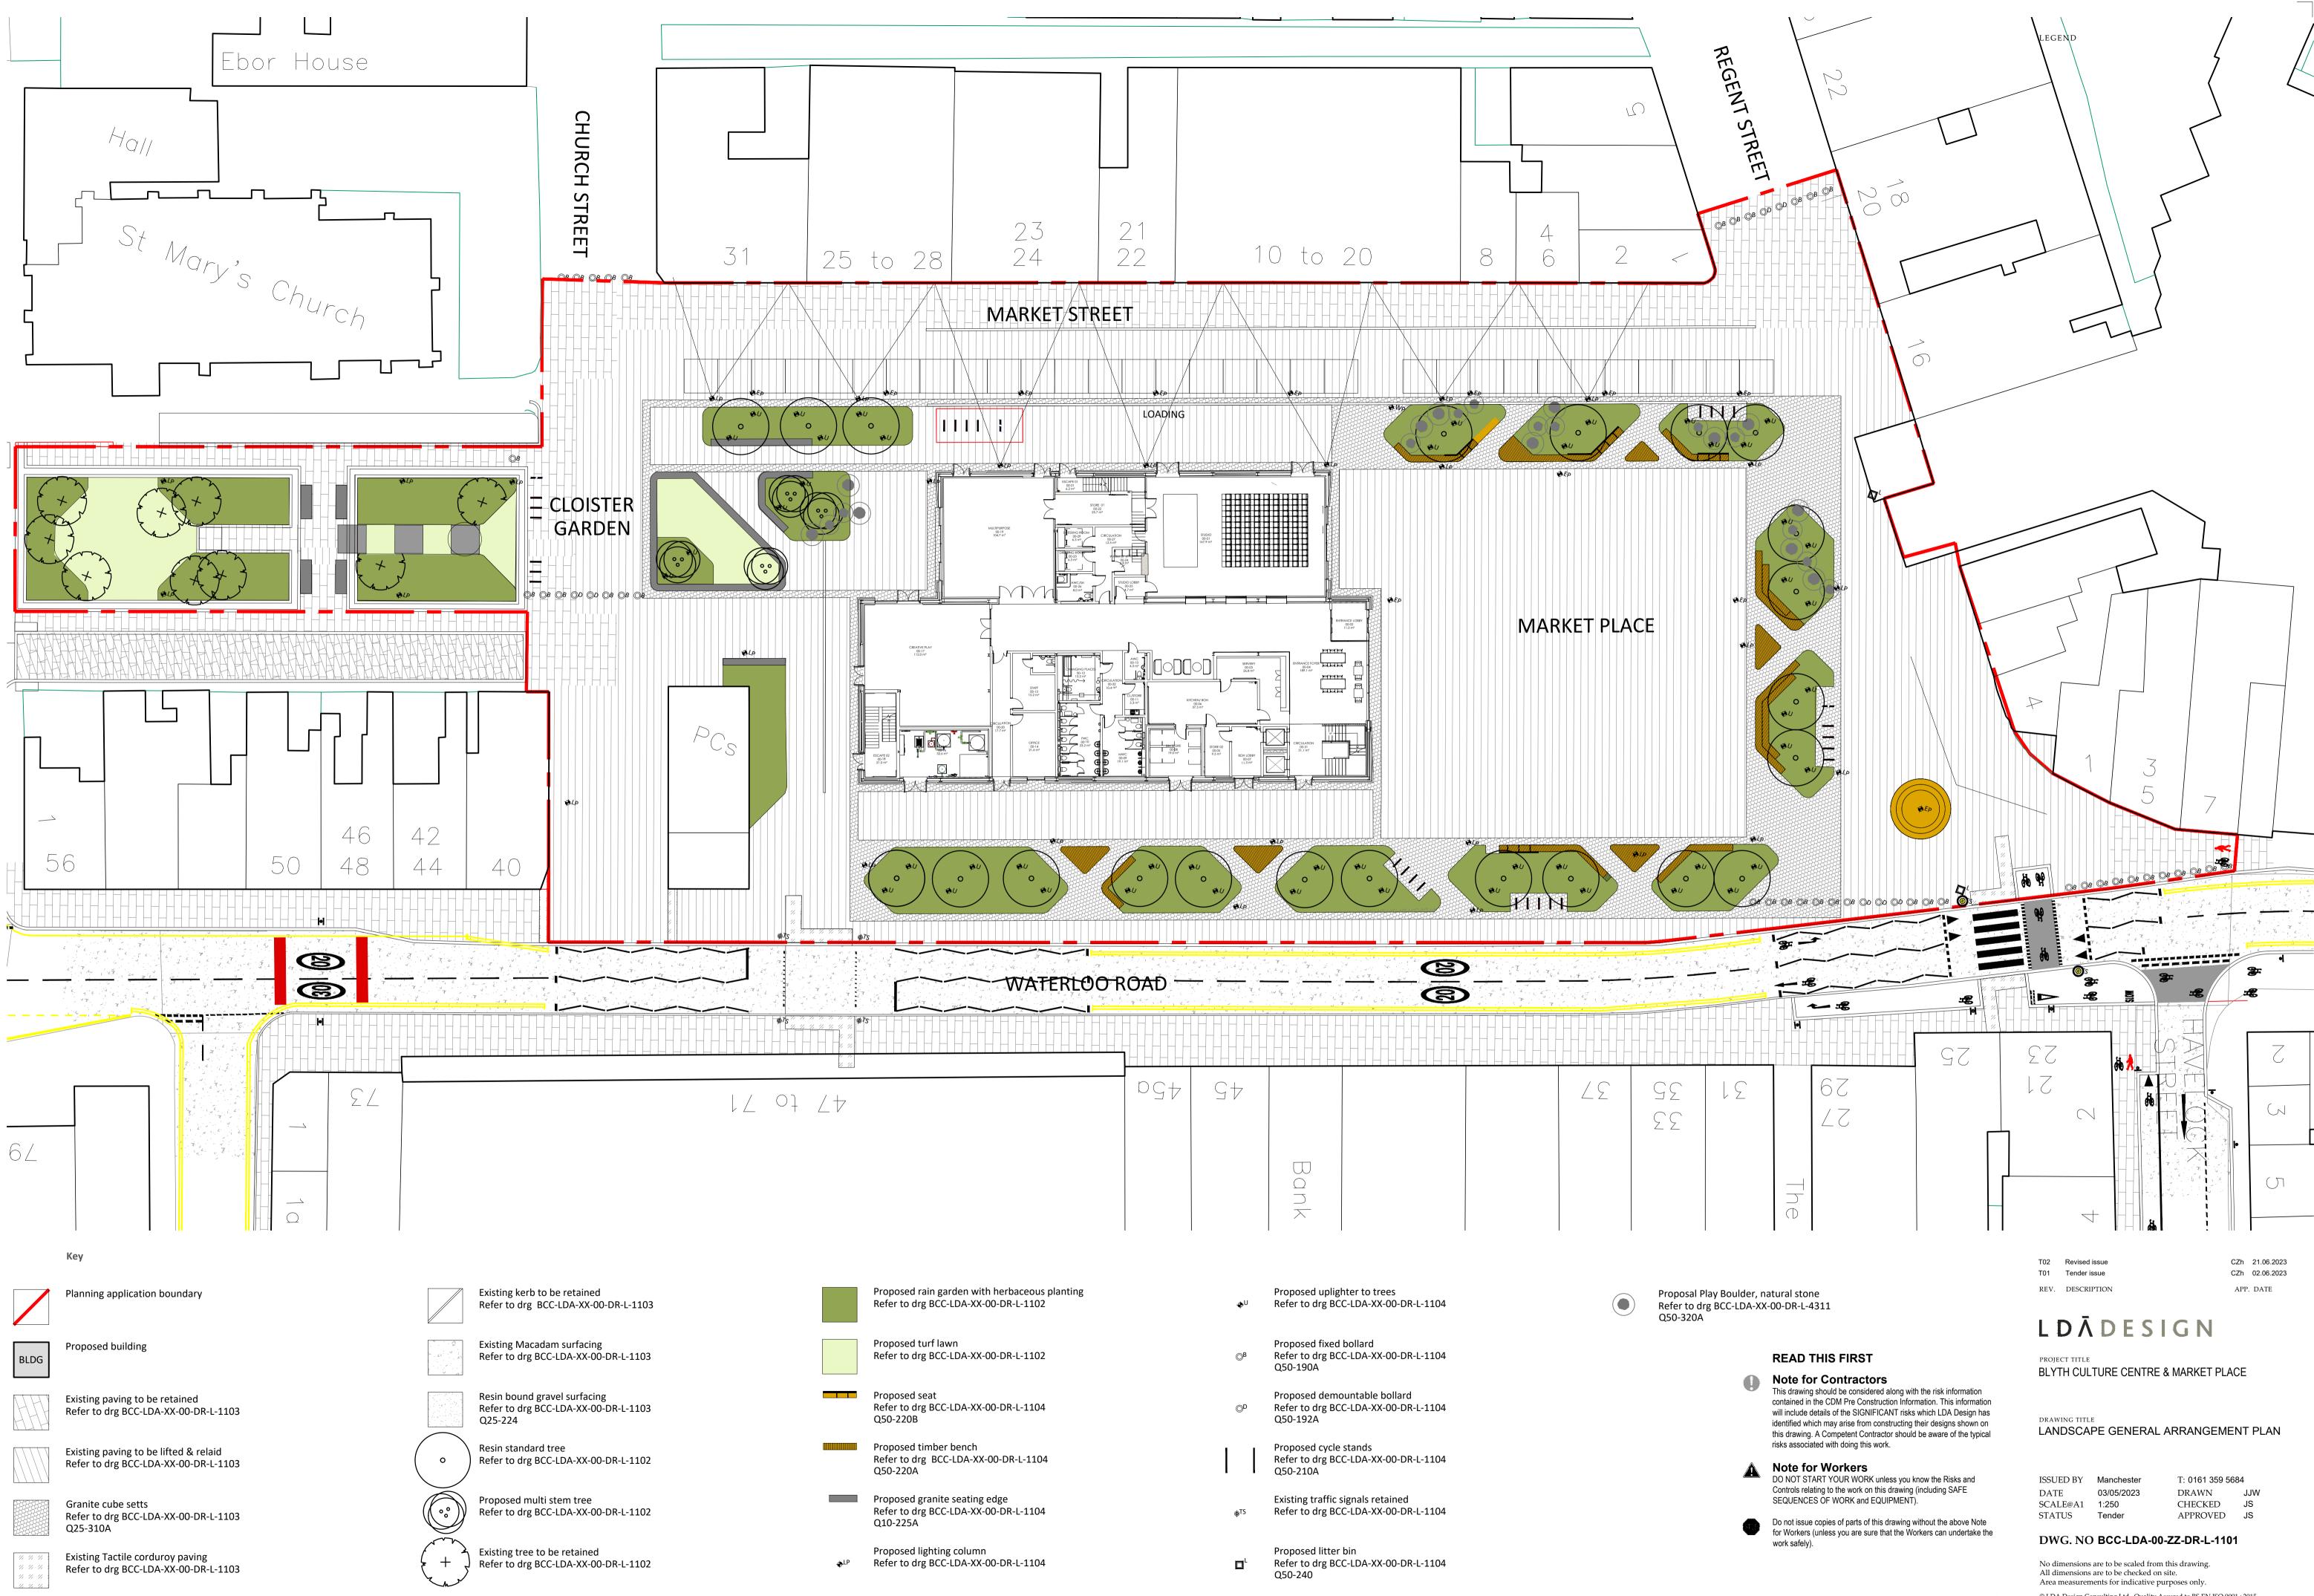

This drawing may contain: Ordnance Survey material by permission of Ordnance Survey on behalf of the Controller of Her Majesty's Stationery Office © Crown Copyright 2019. All rights reserved. Reference number 0100031673. OS Open data / © Natural England / © DEFRA / © DECC / © English Heritage. Aerial Photography - ESRI, DigitalGlobe, GEOEye, i-cubed, USDA FSA, USGD, AEX, Getmapping, Aerogrid, IGN, IGP, swisstopo, the GIS User Community

| ISSUED BY | Manchester | T: 0161 359 5684 | 4   |
|-----------|------------|------------------|-----|
| DATE      | 03/05/2023 | DRAWN            | JJW |
| SCALE@A1  | 1:250      | CHECKED          | JS  |
| STATUS    | Tender     | APPROVED         | JS  |
|           |            |                  |     |

© LDA Design Consulting Ltd. Quality Assured to BS EN ISO 9001 : 2015 Sources Ordnance Survey