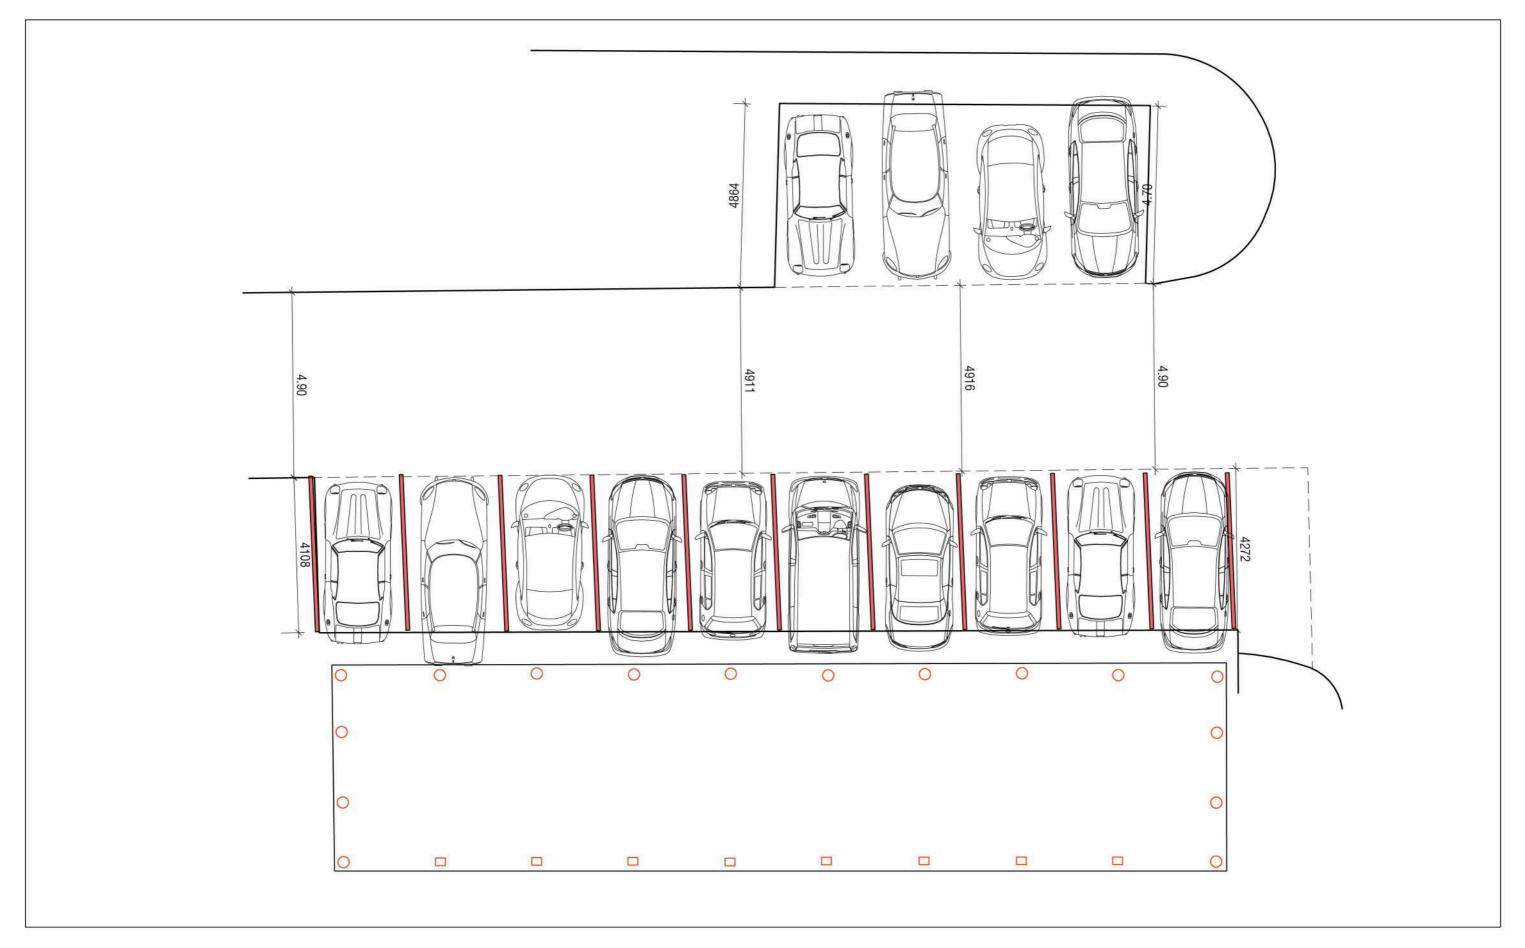

THE SHAMBLES MARKET, HEXHAM, NE46 1XQ CONSERVATION CONTRACT
Job no: 2317 JULY 2023

**EXISTING VEHICLE PARKING**Dwg no: E10

1:100 at A3

THE SHAMBLES MARKET, HEXHAM, NE46 1XQ CONSERVATION CONTRACT
Job no: 2317 OCTOBER 2023