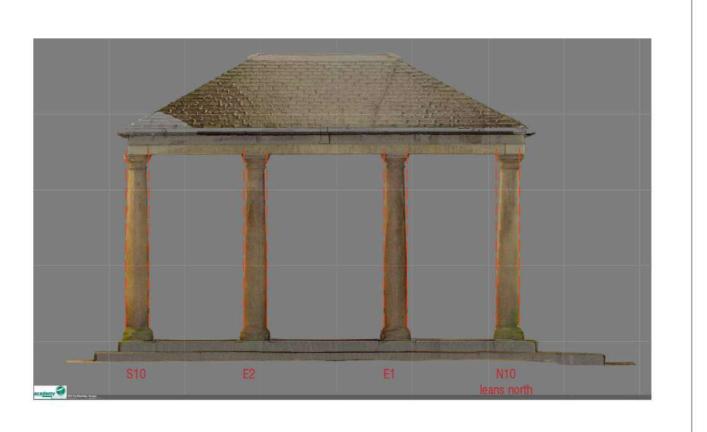

THE SHAMBLES MARKET, HEXHAM, NE46 1XQ CONSERVATION CONTRACT
Job no: 2317 JULY 2023

SOUTH ELEVATION

Dwg no: E4 1:50 at A3

Bar Scale in metres

0 1 2 3 4

All dimensions in millimetres Copyright: Countryside Consultants 2020