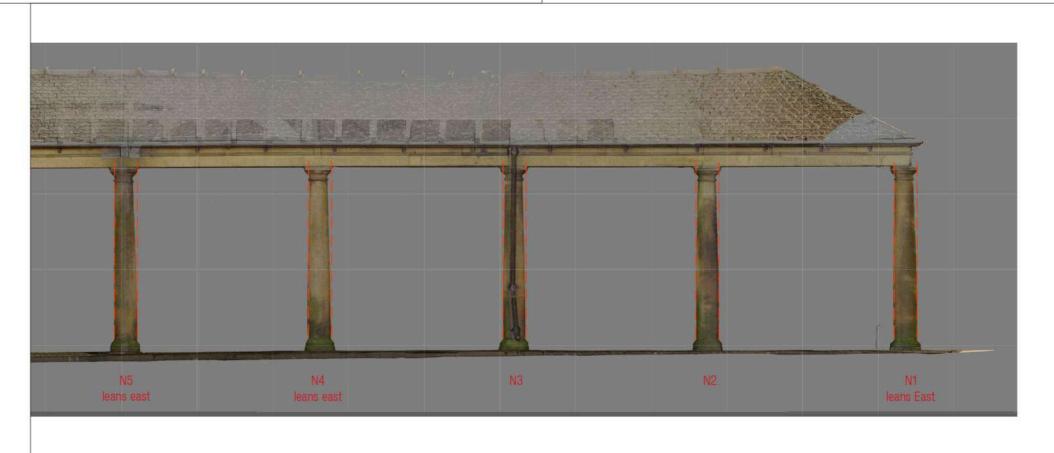

## EXISTING AND PROPOSED DRAWING

THE SHAMBLES MARKET, HEXHAM, NE46 1XQ CONSERVATION CONTRACT
Job no: 2317 JULY 2023

NORTH ELEVATION Dwg no: E3

1:50 at A3

Bar Scale in metres

0 1 2 3 4

All dimensions in millimetres Copyright: Countryside Consultants 2020