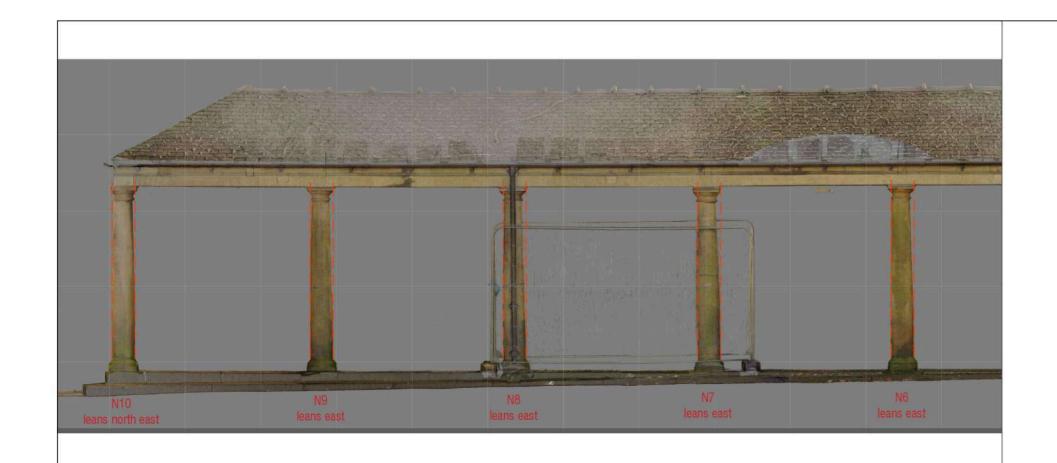

## EXISTING AND PROPOSED DRAWING

THE SHAMBLES MARKET, HEXHAM, NE46 1XQ CONSERVATION CONTRACT
Job no: 2317 JULY 2023

NORTH ELEVATION Dwg no: E3

1:50 at A3

Bar Scale in metres

0 1 2 3 4

All dimensions in millimetres Copyright: Countryside Consultants 2020