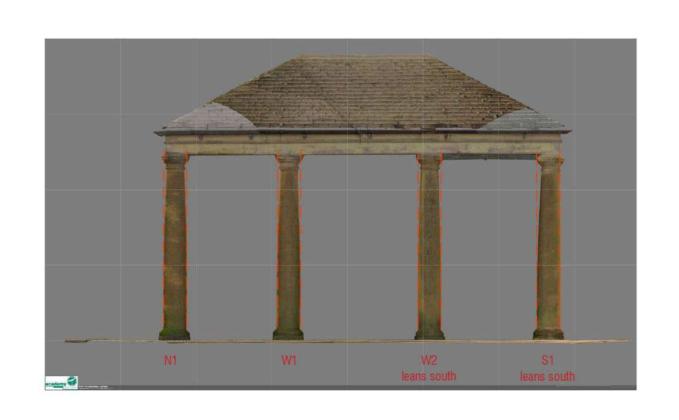

## EXISTING AND PROPOSED DRAWING

THE SHAMBLES MARKET, HEXHAM, NE46 1XQ CONSERVATION CONTRACT
Job no: 2317 JULY 2023

NORTH ELEVATION Dwg no: E3

1:50 at A3

Bar Scale in metres

0 1 2 3 4

All dimensions in millimetres Copyright: Countryside Consultants 2020