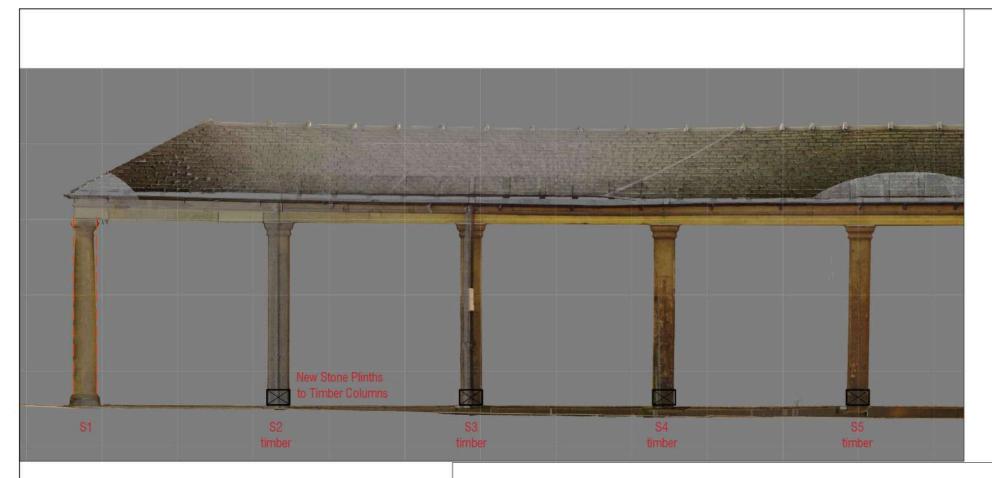

## EXISTING AND PROPOSED DRAWING

THE SHAMBLES MARKET, HEXHAM, NE46 1XQ CONSERVATION CONTRACT
Job no: 2317 JULY 2023

NORTH ELEVATION Dwg no: E3

1:50 at A3

Bar Scale in metres

0 1 2 3 4

All dimensions in millimetres Copyright: Countryside Consultants 2020

THE SHAMBLES MARKET, HEXHAM, NE46 1XQ CONSERVATION CONTRACT
Job no: 2317 JULY 2023

SOUTH ELEVATION

Dwg no: E4 1:50 at A3

Bar Scale in metres

0 1 2 3 4

All dimensions in millimetres Copyright: Countryside Consultants 2020