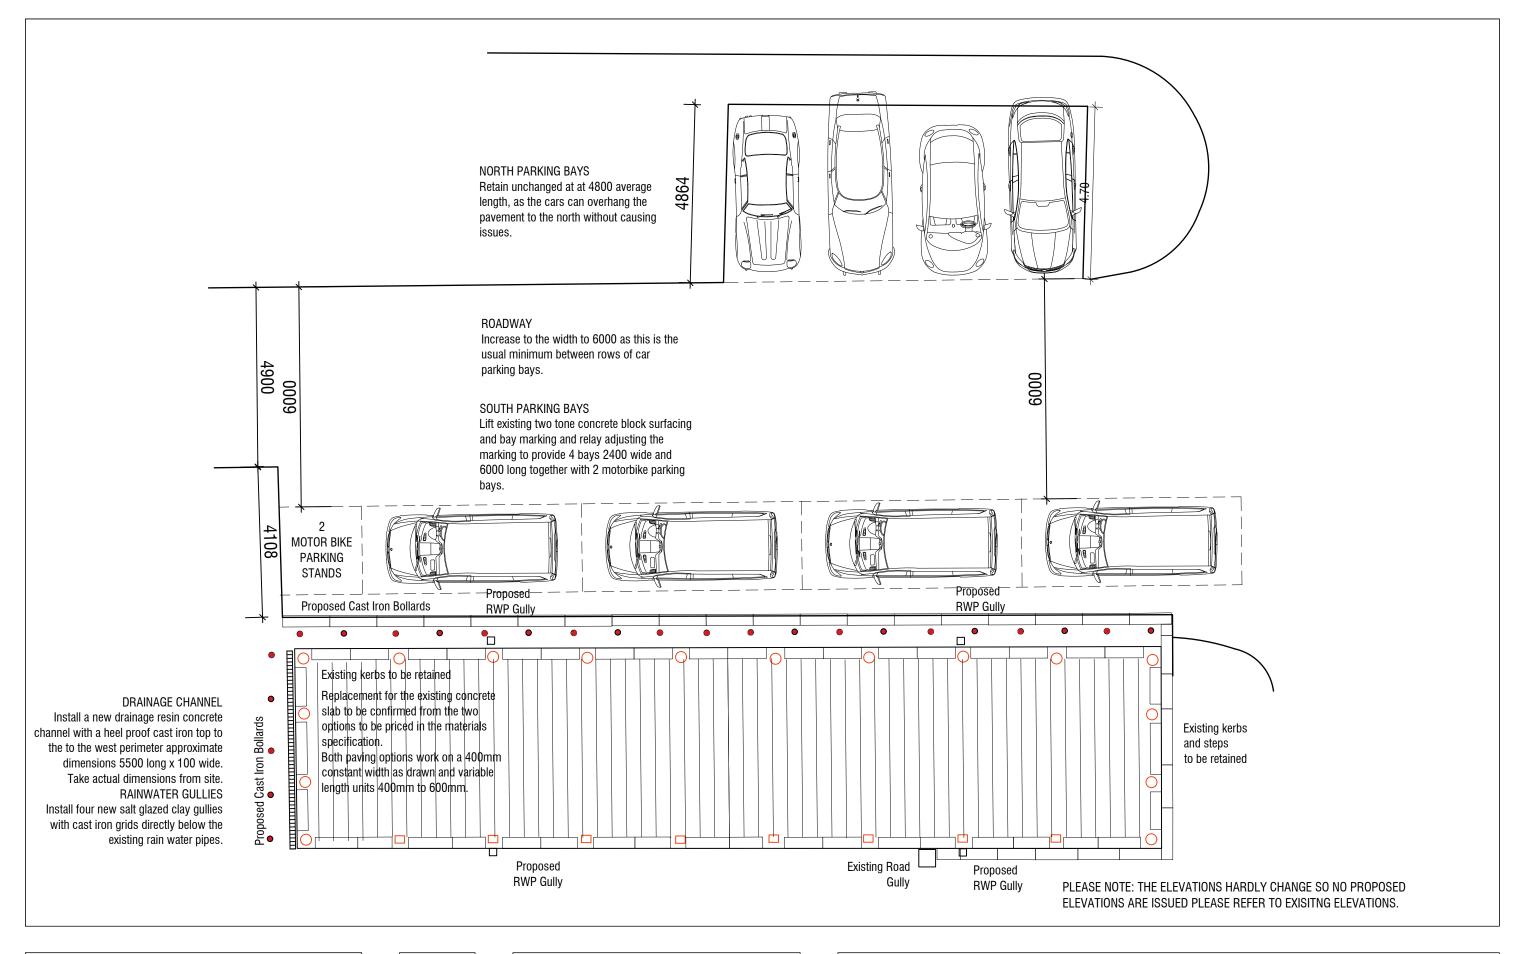

THE SHAMBLES MARKET, HEXHAM, NE46 1XQ CONSERVATION CONTRACT
Job no: 2317 JULY 2023

**EXISTING VEHICLE PARKING**Dwg no: E10

1:100 at A3









THE SHAMBLES MARKET, HEXHAM, NE46 1XQ CONSERVATION CONTRACT
Job no: 2317 OCTOBER 2023

PROPOSED CAR PARKING PLAN

Dwg no: P2 1:100 at A3





## EXISTING AND PROPOSED DRAWING





THE SHAMBLES MARKET, HEXHAM, NE46 1XQ CONSERVATION CONTRACT
Job no: 2317 JULY 2023

NORTH ELEVATION Dwg no: E3

1:50 at A3







Bar Scale in metres

0 1 2 3 4

All dimensions in millimetres Copyright: Countryside Consultants 2020





THE SHAMBLES MARKET, HEXHAM, NE46 1XQ CONSERVATION CONTRACT
Job no: 2317 JULY 2023

SOUTH ELEVATION

Dwg no: E4 1:50 at A3





Bar Scale in metres

0 1 2 3 4

All dimensions in millimetres Copyright: Countryside Consultants 2020





EXISTING AND PROPOSED DRAWING

THE SHAMBLES MARKET, HEXHAM, NE46 1XQ WEST AND EAST ELEVATIONS

CONSERVATION CONTRACTDwg no: E7Job no: 2317 J