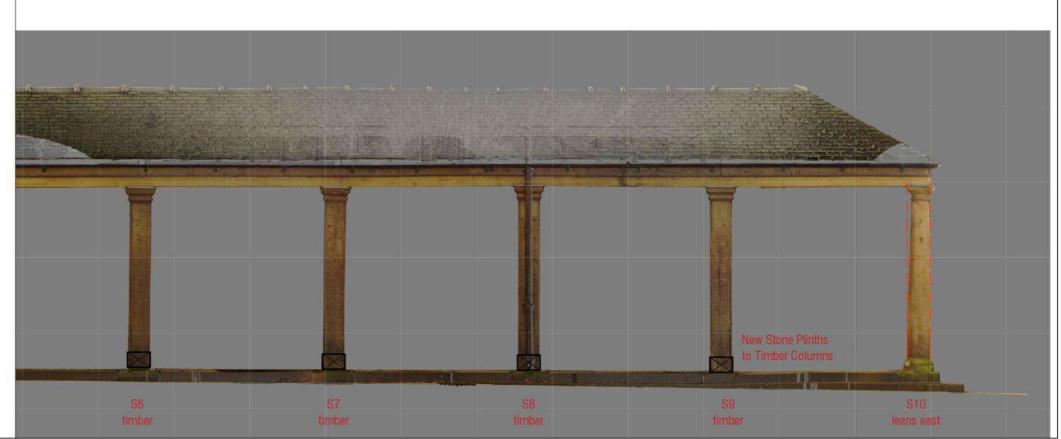

## EXISTING AND PROPOSED DRAWING

THE SHAMBLES MARKET, HEXHAM, NE46 1XQ CONSERVATION CONTRACT
Job no: 2317 JULY 2023

NORTH ELEVATION Dwg no: E3

1:50 at A3

Bar Scale in metres

0 1 2 3 4

All dimensions in millimetres Copyright: Countryside Consultants 2020

THE SHAMBLES MARKET, HEXHAM, NE46 1XQ CONSERVATION CONTRACT
Job no: 2317 JULY 2023

SOUTH ELEVATION

Dwg no: E4 1:50 at A3

Bar Scale in metres

0 1 2 3 4

All dimensions in millimetres Copyright: Countryside Consultants 2020