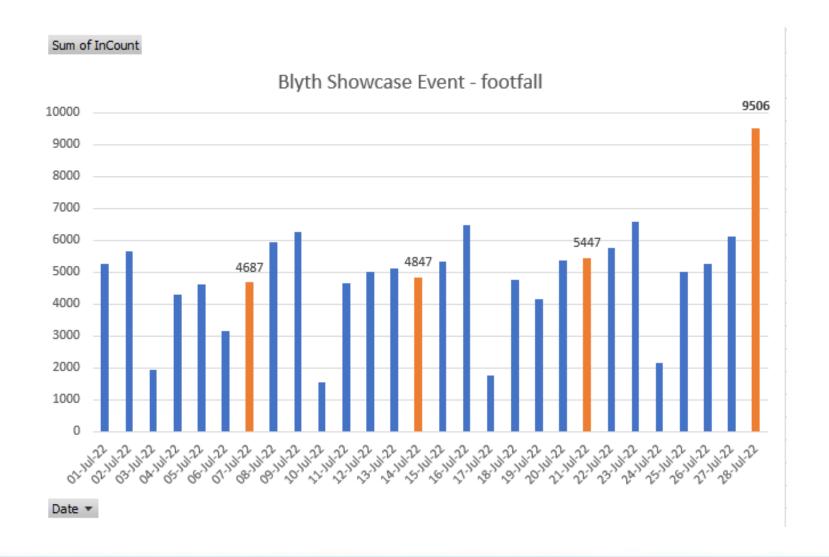

Blyth Town Forum Showcase July 2022 Survey Responses Indicative Summary





### **Blyth Showcase – Footfall**





## Blyth Showcase – Footfall







# **Blyth Showcase – Demographic**

| Occupation                   | Total | %      |
|------------------------------|-------|--------|
| A resident                   | 123   | 94.62% |
| A worker                     | 12    | 9.23%  |
| Self-employed/business owner | 6     | 4.62%  |
| A landowner/landlord         | 1     | 0.77%  |
| Visitor                      | 4     | 3.08%  |
| Market Trader                | 0     | 0.00%  |
| In Education                 | 1     | 0.77%  |
| None of the above            | 1     | 0.77%  |
| Not Answered                 | 0     | 0.00%  |

- 130 responses.
- Predominantly residents that responded to the Survey.
- Some respondents ticked multiple boxes.



# **Blyth Showcase – Demographic**

| Age Group