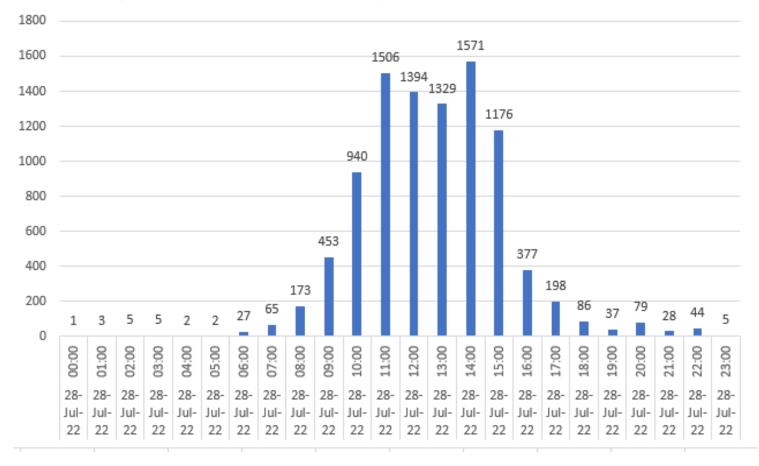

Blyth Town Forum Showcase July 2022 Survey Responses Indicative Summary





### **Blyth Showcase – Footfall**





## Blyth Showcase – Footfall







# **Blyth Showcase – Demographic**

| Occupation                   | Total | %      |
|------------------------------|-------|--------|
| A resident                   | 123   | 94.62% |
| A worker                     | 12    | 9.23%  |
| Self-employed/business owner | 6     | 4.62%  |
| A landowner/landlord         | 1     | 0.77%  |
| Visitor                      | 4     | 3.08%  |
| Market Trader                | 0     | 0.00%  |
| In Education                 | 1     | 0.77%  |
| None of the above            | 1     | 0.77%  |
| Not Answered                 | 0     | 0.00%  |

- 130 responses.
- Predominantly residents that responded to the Survey.
- Some respondents ticked multiple boxes.



# **Blyth Showcase – Demographic**

| Age Group         | Total | %      |
|---------------