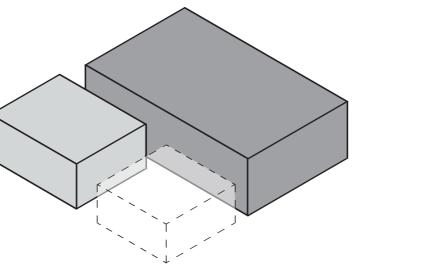

## Landscape Precedent

**Design Principles** 

1. Separate Functions

2. Differentiate Base Colours 3. Moving film image wrap

4. 'Technicolour' band

5. 'Soundtrack' continuous bands

2989\_NCC\_Portland Park\_p5\_gem.indd 2