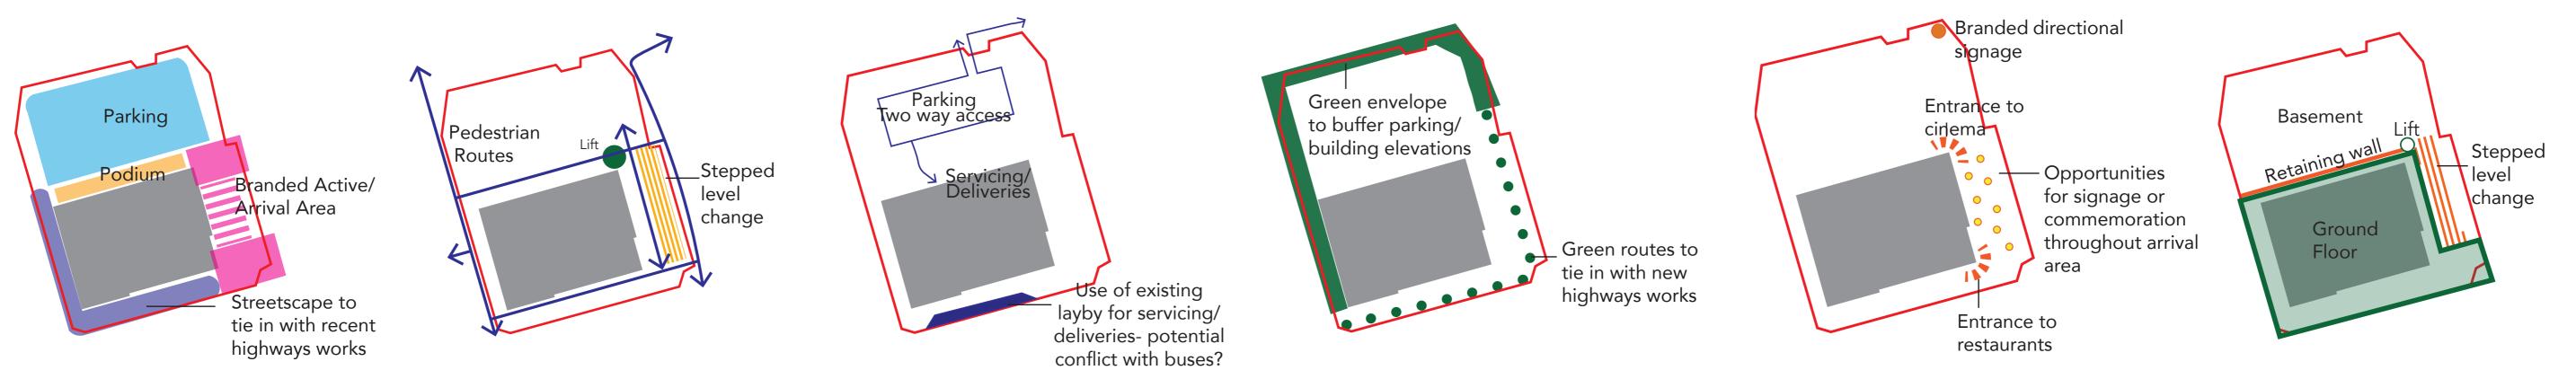

# Landscape Strategy

Zoning/Character Areas

Vehicular Routes

Green Infrastructure

Wayfinding

Level Changes