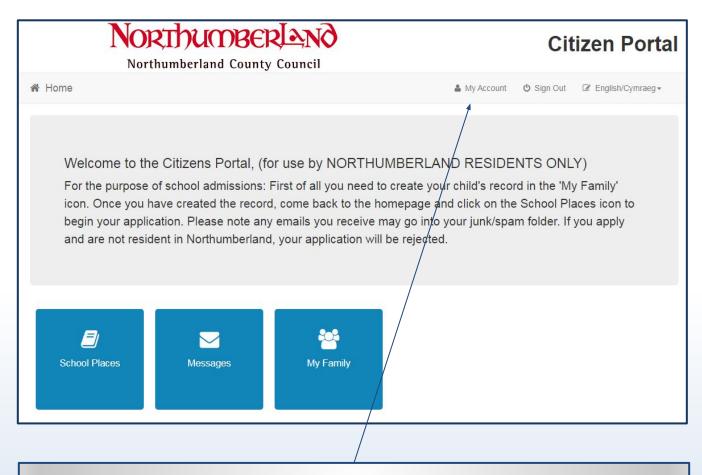

# Northumberland County Council – School Admissions

**Applying Online using the Citizen Portal** 

**Applications for Reception Sept 2021** 

Once logged in if you wish to change any of your registration details, go to 'My Account'