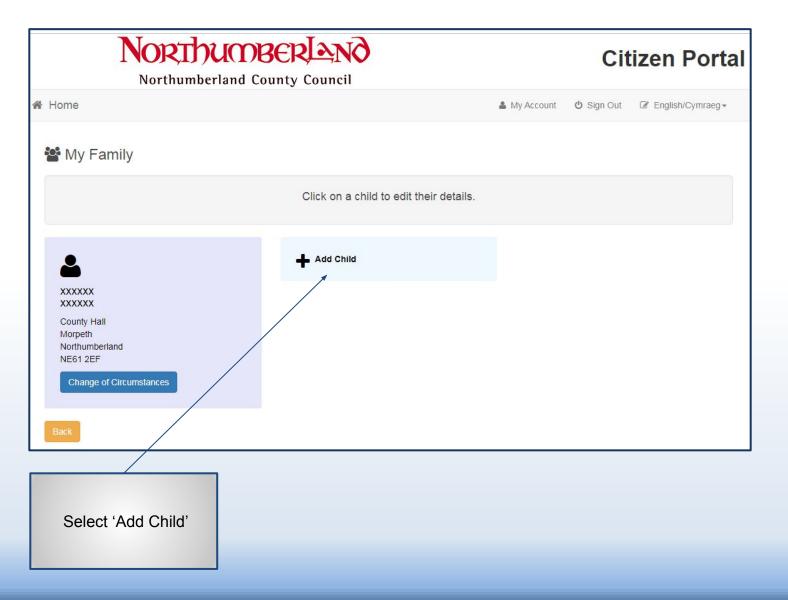

sions<br>numberland gov.uk/admissions. DO NOT apply if you live in another Local Authority area, i.e. |
| Password           Qe         Image: Contract of the second seco | password. Please<br>this is case sensitive.                       | ation will not be accepted by us.                                                                                                                                                                                                                                                                                                                                                                                            |

Make sure your password contains letters numbers and characters. Then Login. Your password will be the one you created when registering











|                                                                                                                      | COUNTY Council