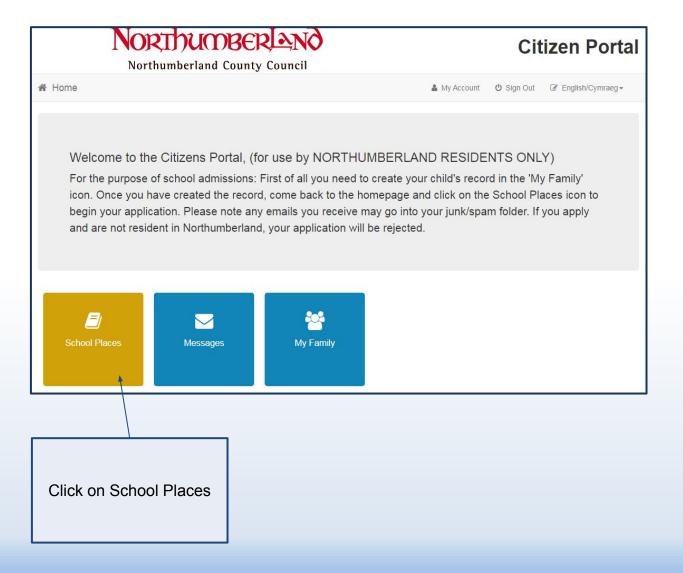

# School Places

#### Please Note

You will only receive the offer of **one** school place. Applications will be prioritised using the admission criteria for each school you select (please make sure you familiarise yourself with individual schools criteria, especially Academies and those schools who are their own Admission Authority) - **please read the Admissions Handbook for further information.** This can be found on Northumberland County Council's Website

## School Admissions web page

https://www.northumberland.gov.uk/Education/Schools/School-admissions-places-appeals-1.aspx

You are strongly advised to state a preference for as many schools as possible (up to 4). Please do not select a school more than once as this will not improve your chance of being offered a place there. If you apply for a non-catchment area school, please note that a place at your catchment area school is not automatically reserved. You are therefore strongly advised to consider making your catchment area school one of your preferences in case any application for a non-catchment area school is unsuccessful.