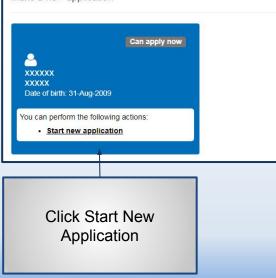

### Make a new application

| NORTHUMBERLAN                                                                         | Citizen Portal                                                                            |
|---------------------------------------------------------------------------------------|-------------------------------------------------------------------------------------------|
| Northumberland County Council                                                         |                                                                                           |
| A Home                                                                                | 🌡 My Account 🖞 Sign Out 🕼 English/Cymraeg マ                                               |
|                                                                                       | Admissions                                                                                |
| Before You Register                                                                   |                                                                                           |
| Only apply if you are a resident and living in Northumberland. If you live out        | side of Northumberland you <b>must</b> apply to the Local Authority where you live.       |
| To find out your Local Authority search the governement address finder                |                                                                                           |
| https://www.gov.uk/find-local-council                                                 |                                                                                           |
| When searching for your address eg NE22 5EJ 49 (SEARCH then                           | select from drop down list SAVE)                                                          |
| Please note: Council Tax records are used to cross check addresses across addresses.  | ocal Authorities. School places have been withdrawn upon discovery of fraudulent          |
| Upon submitting this application you must declare that the information you have       | ave given on this form is correct and complete as far as you know and believe.            |
| And that you understand that if you knowingly give information that is incorre        | ct or incomplete you may be liable to prosecution                                         |
| You must tell Northumberland County Council in writing, straight away, of an address. | r changes in circumstances that may affect the school application for example a change of |
| My child's postcode NE61 2EF Check Now                                                |                                                                                           |
|                                                                                       |                                                                                           |
| Cancel                                                                                | Continue to Apply                                                                         |
|                                                                                       |                                                                                           |
|                                                                                       |                                                                                           |
| Continue to Apply                                                                     |                                                                                           |
|                                                                                       |                                                                                           |