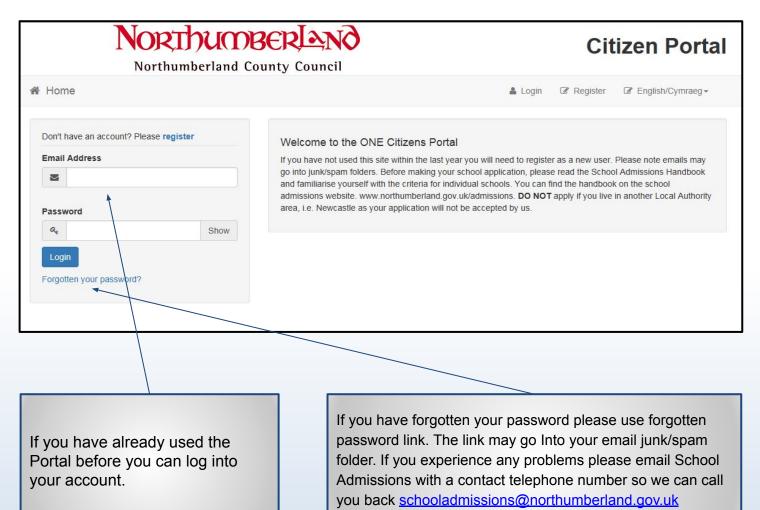

|                                                                                                                                                                                                                                                                                                                                                                                                                                                                                                                                                                                                                                                                                                                                                                                                                                                                                                                                                                                                                                                                                                                                                                                                                                                                                                                                                                                                                                                                                                                                                                                                                                                                                                                                                                                                                                                                                                                                                                                                                                                                                                          | BERANC                                                            | Citizen Portal                                                                                                                                                                                                                                                                                                                                                                                                               |
|----------------------------------------------------------------------------------------------------------------------------------------------------------------------------------------------------------------------------------------------------------------------------------------------------------------------------------------------------------------------------------------------------------------------------------------------------------------------------------------------------------------------------------------------------------------------------------------------------------------------------------------------------------------------------------------------------------------------------------------------------------------------------------------------------------------------------------------------------------------------------------------------------------------------------------------------------------------------------------------------------------------------------------------------------------------------------------------------------------------------------------------------------------------------------------------------------------------------------------------------------------------------------------------------------------------------------------------------------------------------------------------------------------------------------------------------------------------------------------------------------------------------------------------------------------------------------------------------------------------------------------------------------------------------------------------------------------------------------------------------------------------------------------------------------------------------------------------------------------------------------------------------------------------------------------------------------------------------------------------------------------------------------------------------------------------------------------------------------------|-------------------------------------------------------------------|------------------------------------------------------------------------------------------------------------------------------------------------------------------------------------------------------------------------------------------------------------------------------------------------------------------------------------------------------------------------------------------------------------------------------|
| Home                                                                                                                                                                                                                                                                                                                                                                                                                                                                                                                                                                                                                                                                                                                                                                                                                                                                                                                                                                                                                                                                                                                                                                                                                                                                                                                                                                                                                                                                                                                                                                                                                                                                                                                                                                                                                                                                                                                                                                                                                                                                                                     |                                                                   | 🏝 Login 🕼 Register 🕼 English/Cymraeg →                                                                                                                                                                                                                                                                                                                                                                                       |
| Don't have an account? Please reg<br>Email Address<br>schooladmissions@northu                                                                                                                                                                                                                                                                                                                                                                                                                                                                                                                                                                                                                                                                                                                                                                                                                                                                                                                                                                                                                                                                                                                                                                                                                                                                                                                                                                                                                                                                                                                                                                                                                                                                                                                                                                                                                                                                                                                                                                                                                            | If you have not use<br>go into junk/spam f<br>and familiarise you | e ONE Citizens Portal<br>d this site within the last year you will need to register as a new user. Please note emails may<br>olders. Before making your school application, please read the School Admissions Handbook<br>rself with the criteria for individual schools. You can find the handbook on the school admissions<br>numberland gov.uk/admissions. DO NOT apply if you live in another Local Authority area, i.e. |
| Password           Qe         Image: Contract of the second seco | password. Please<br>this is case sensitive.                       | ation will not be accepted by us.                                                                                                                                                                                                                                                                                                                                                                                            |

Make sure your password contains letters numbers and characters. Then Login. Your password will be the one you created when registering

|                                                                                                                      | COUNTY Council                                                                                                                                                                                                                                                                                                                                                                                                                                                                                                                                                                                                                                                                                                                                                                                                                                                                                                                                                                                                                                                                                                                                                                                                                                                                                                                                                                                                                                                                                                                                                                                                                                                                                                                                                                                                                                                                                                                                                                                                                                                                                                          | Citizen Portal                              |                                            |
|----------------------------------------------------------------------------------------------------------------------|-------------------------------------------------------------------------------------------------------------------------------------------------------------------------------------------------------------------------------------------------------------------------------------------------------------------------------------------------------------------------------------------------------------------------------------------------------------------------------------------------------------------------------------------------------------------------------------------------------------------------------------------------------------------------------------------------------------------------------------------------------------------------------------------------------------------------------------------------------------------------------------------------------------------------------------------------------------------------------------------------------------------------------------------------------------------------------------------------------------------------------------------------------------------------------------------------------------------------------------------------------------------------------------------------------------------------------------------------------------------------------------------------------------------------------------------------------------------------------------------------------------------------------------------------------------------------------------------------------------------------------------------------------------------------------------------------------------------------------------------------------------------------------------------------------------------------------------------------------------------------------------------------------------------------------------------------------------------------------------------------------------------------------------------------------------------------------------------------------------------------|---------------------------------------------|--------------------------------------------|
| Home                                                                                                                 |                                                                                                                                                                                                                                                                                                                                                                                                                                                                                                                                                                                                                                                                                                                                                                                                                                                                                                                                                                                                                                                                                                                                                                                                                                                                                                                                                                                                                                                                                                                                                                                                                                                                                                                                                                                                                                                                                                                                                                                                                                                                                                                         | 🏝 My Account 🖞 Sign Out 🕼 English/Cymraeg → |                                            |
| Forename •<br>Middle Name<br>Surname •<br>Gender •<br>Date of Birth •<br>Current School •<br>Relationship to Child • | xxxxxx     xxxxx     xxxx     xxx     xxxx     xxx     xx     xxx     xx     xxx     xx     xxx     xxx     xx     xxx     xx     x     xx     xx     x     x     xx     x     x     x     x     x     x     x     x     x     x     x     x     x     x     x     x     x     x     x     x     x     x     x     x     x     x     x     x     x     x     x     x     x     x     x     x     x     x     x     x     x     x     x     x     x     x     x     x |                                             |                                            |
| Parental Responsibility •                                                                                            | <ul> <li>Yes</li> <li>No</li> <li>If you have legal responsibility for this child, select Yes</li> <li>Use Another Address</li> </ul>                                                                                                                                                                                                                                                                                                                                                                                                                                                                                                                                                                                                                                                                                                                                                                                                                                                                                                                                                                                                                                                                                                                                                                                                                                                                                                                                                                                                                                                                                                                                                                                                                                                                                                                                                                                                                                                                                                                                                                                   |                                             | Once all the boxes a filled in select 'Add |
| Address                                                                                                              | County Hall<br>Morpeth<br>Northumberland<br>NE61 2EF                                                                                                                                                                                                                                                                                                                                                                                                                                                                                                                                                                                                                                                                                                                                                                                                                                                                                                                                                                                                                                                                                                                                                                                                                                                                                                                                                                                                                                                                                                                                                                                                                                                                                                                                                                                                                                                                                                                                                                                                                                                                    | Add Child                                   | Child'.                                    |