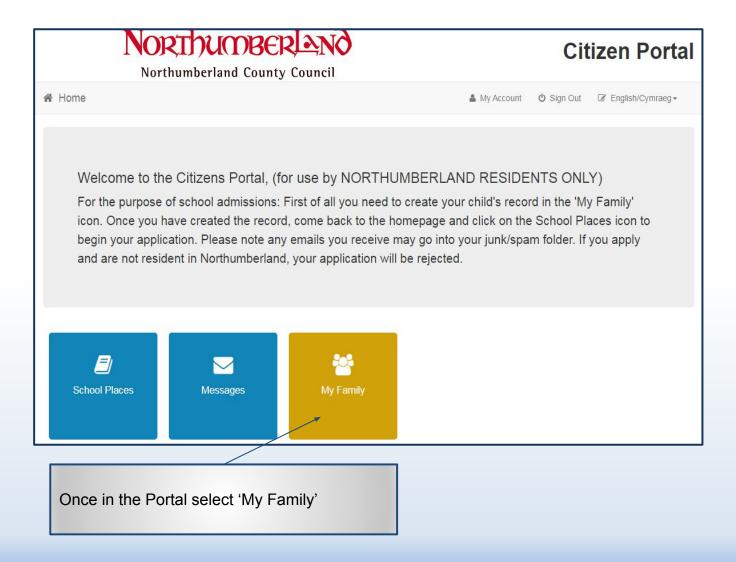

dmissions<br>numberland gov.uk/admissions. DO NOT apply if you live in another Local Authority area, i.e. |
| Password           Qe         Image: Contract of the second seco | password. Please<br>this is case sensitive.                       | ation will not be accepted by us.                                                                                                                                                                                                                                                                                                                                                                                            |

Make sure your password contains letters numbers and characters. Then Login. Your password will be the one you created when registering











|                                                                                                                      | COUNTY Council